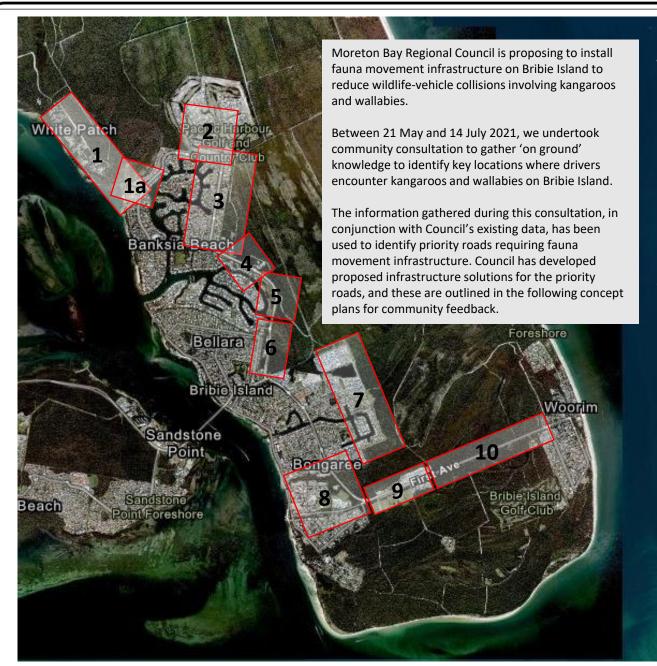

| CONCEPT<br>MAP | ROAD NETWORK                          |
|----------------|---------------------------------------|
| 1 & 1a         | WHITEPATCH ESPLANADE                  |
| 2              | FRESHWATER DRIVE & SURROUNDS          |
| 3              | AVON AVENUE                           |
| 4              | SUNDERLAND DR                         |
| 5              | SUNDERLAND DRIVE (STH OF EAGLES LNDG) |
| 6              | SUNDERLAND DR & HORNSBY RD            |
| 7              | COTERILL AVE & PROTEA DR & GOBY ST    |
| 8              | GOODWIN DRIVE & FIRST AVE             |
| 9              | FIRST AVE (BONGAREE)                  |
| 10             | FIRST AVE (WOORIM)                    |

Moreton Bay

INFRASTRUCTURE PLANNING DIVISION

**BRIBIE ISLAND** 

**FAUNA CROSSING INFRASTRUCTURE** 

**CONCEPT SUMMARY** 

NOTES

INFRASTRUCTURE PLANNING DIVISION

WHITE PATCH