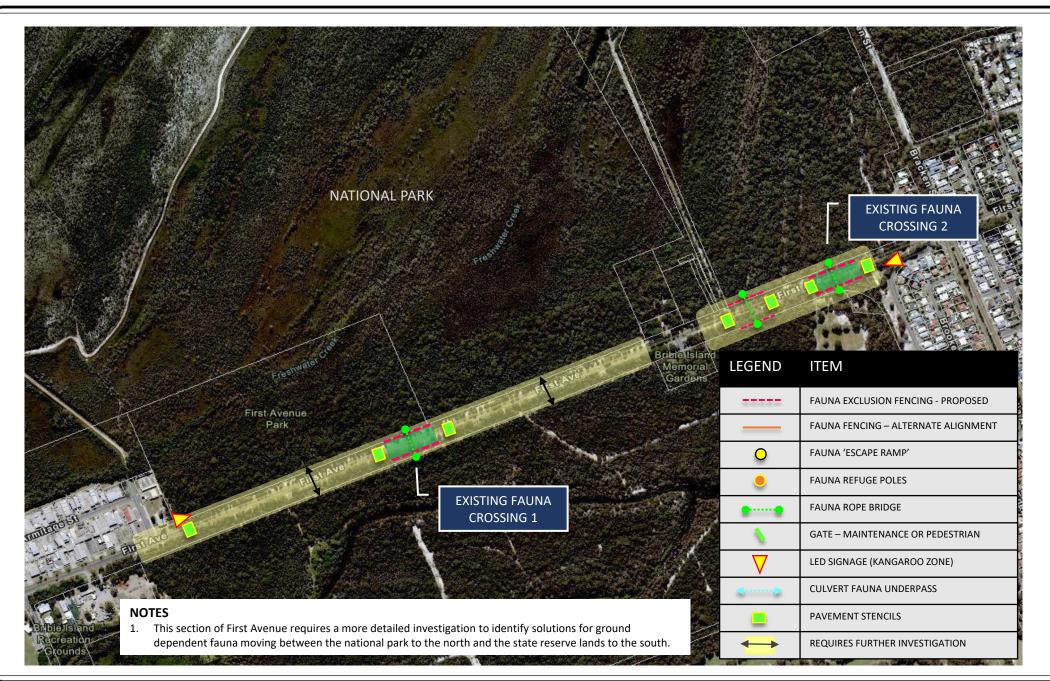

### CONCEPT 9

Scales

BONGAREE

**FIRST AVENUE** 

FAUNA CROSSING INFRASTRUCTURE CONCEPT

DRAWING NUMBER

Designer

INFRASTRUCTURE PLANNING DIVISION