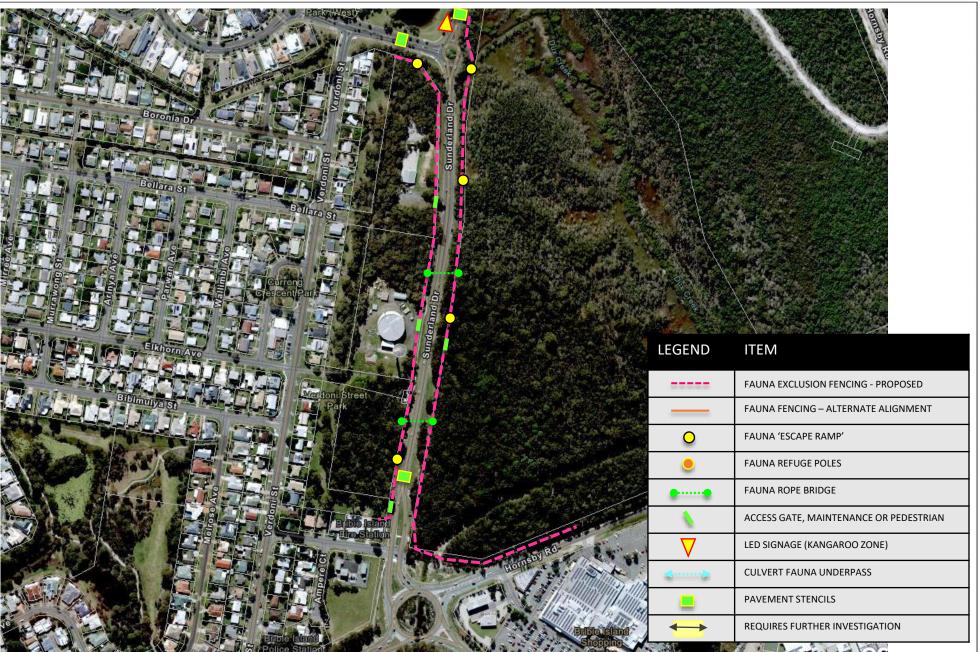

### CONCEPT 6

Scales

BANKSIA BEACH

SUNDERLAND DR & HORNSBY RD

FAUNA CROSSING INFRASTRUCTURE CONCEPT

DRAWING NUMBER

Design

Original Issue Date