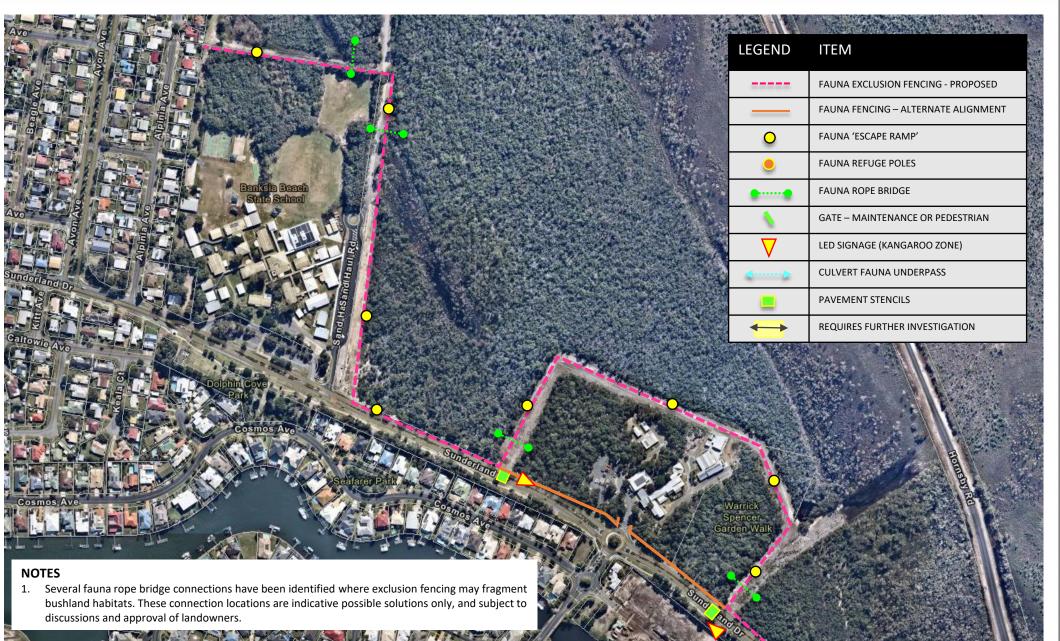

## FOR INFORMATION ONLY

BANKSIA BEACH

**SUNDERLAND DRIVE** 

**FAUNA CROSSING** INFRASTRUCTURE CONCEPT

Moreton Bay INFRASTRUCTURE PLANNING DIVISION

BANKSIA BEACH

**SUNDERLAND DRIVE** 

**FAUNA CROSSING** INFRASTRUCTURE CONCEPT

Moreton Bay
Regional Council

INFRASTRUCTURE
PLANNING DIVISION