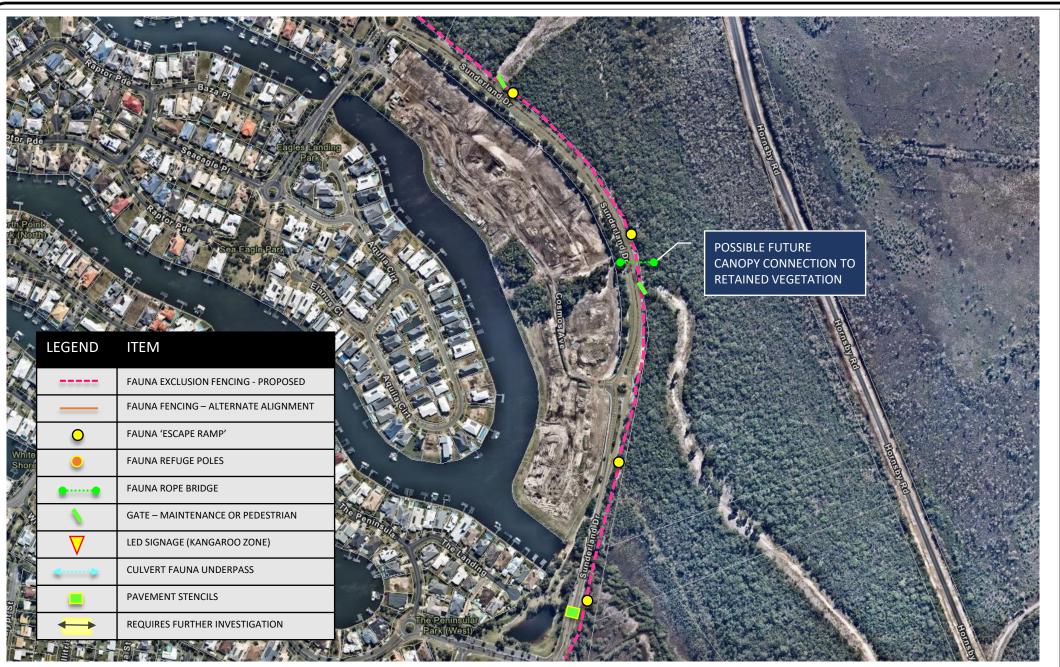

### CONCEPT 6

Scales

BANKSIA BEACH

SUNDERLAND DR & HORNSBY RD

FAUNA CROSSING INFRASTRUCTURE CONCEPT

DRAWING NUMBER

Design

Original Issue Date

Moreton Bay

INFRASTRUCTURE PLANNING DIVISION