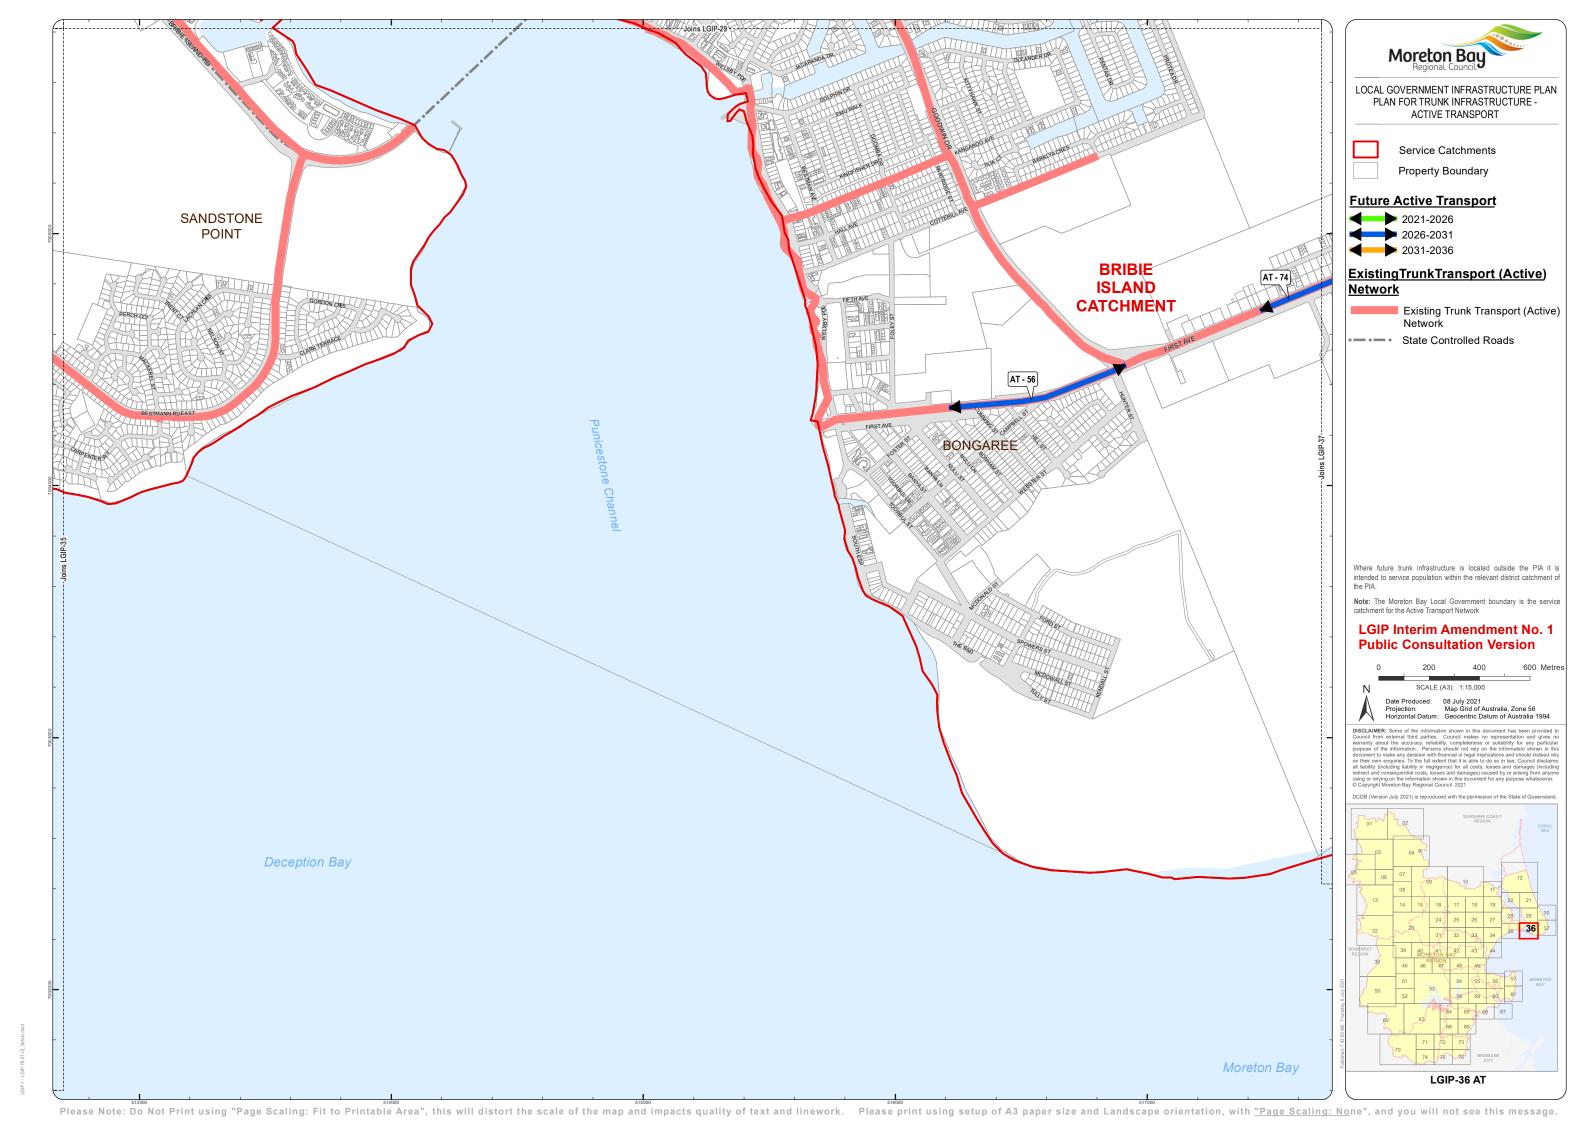

Moreton Bay LOCAL GOVERNMENT INFRASTRUCTURE PLAN PLAN FOR TRUNK INFRASTRUCTURE -ACTIVE TRANSPORT

> Service Catchments Property Boundary

**Future Active Transport** 

2021-2026 2026-2031

2031-2036

## ExistingTrunkTransport (Active)

Network

Existing Trunk Transport (Active)

State Controlled Roads

intended to service population within the relevant district catchment of

**Note:** The Moreton Bay Local Government boundary is the service catchment for the Active Transport Network

## **LGIP Interim Amendment No. 1 Public Consultation Version**

400 600 Metres

Date Produced:
Projection:
Horizontal Datum:

08 July 2021
Map Grid of Australia, Zone 56
Geocentric Datum of Australia 1994