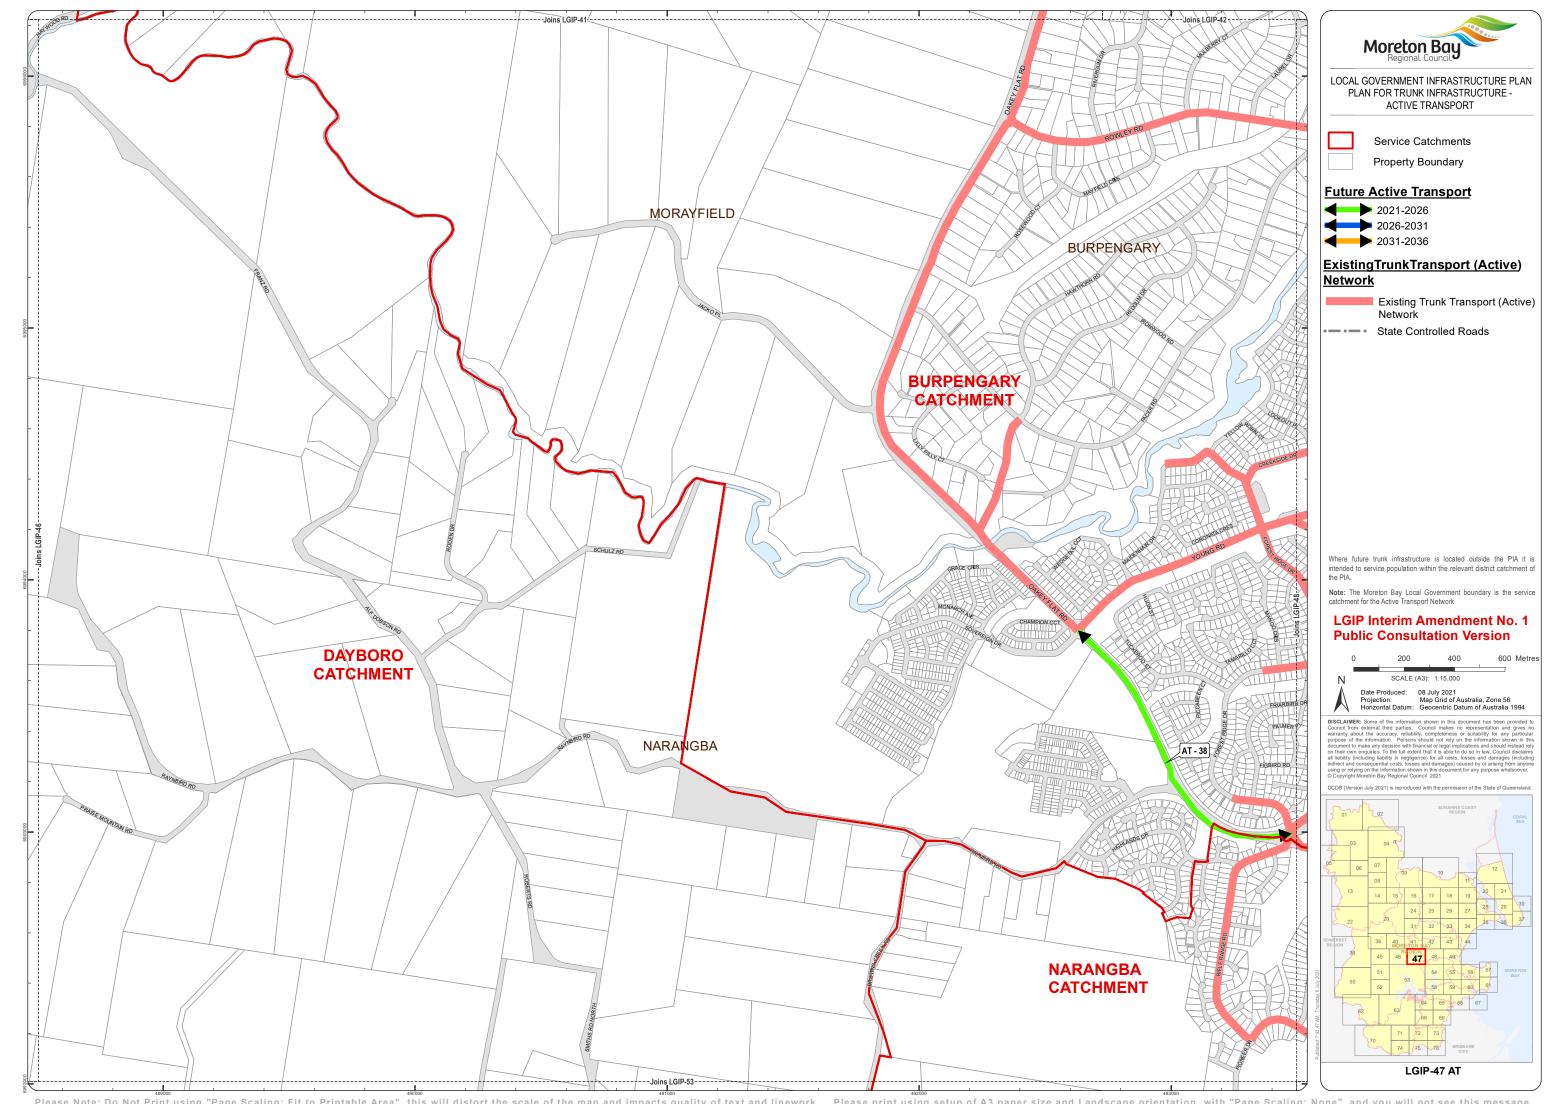

Moreton Bay LOCAL GOVERNMENT INFRASTRUCTURE PLAN PLAN FOR TRUNK INFRASTRUCTURE -ACTIVE TRANSPORT

> Service Catchments Property Boundary

**Future Active Transport** 

2021-2026 2026-2031

2031-2036

## ExistingTrunkTransport (Active)

Network

Existing Trunk Transport (Active)

State Controlled Roads

intended to service population within the relevant district catchment of

**Note:** The Moreton Bay Local Government boundary is the service catchment for the Active Transport Network

## **LGIP Interim Amendment No. 1 Public Consultation Version**

400 600 Metres

Date Produced:
Projection:
Horizontal Datum:

08 July 2021
Map Grid of Australia, Zone 56
Geocentric Datum of Australia 1994