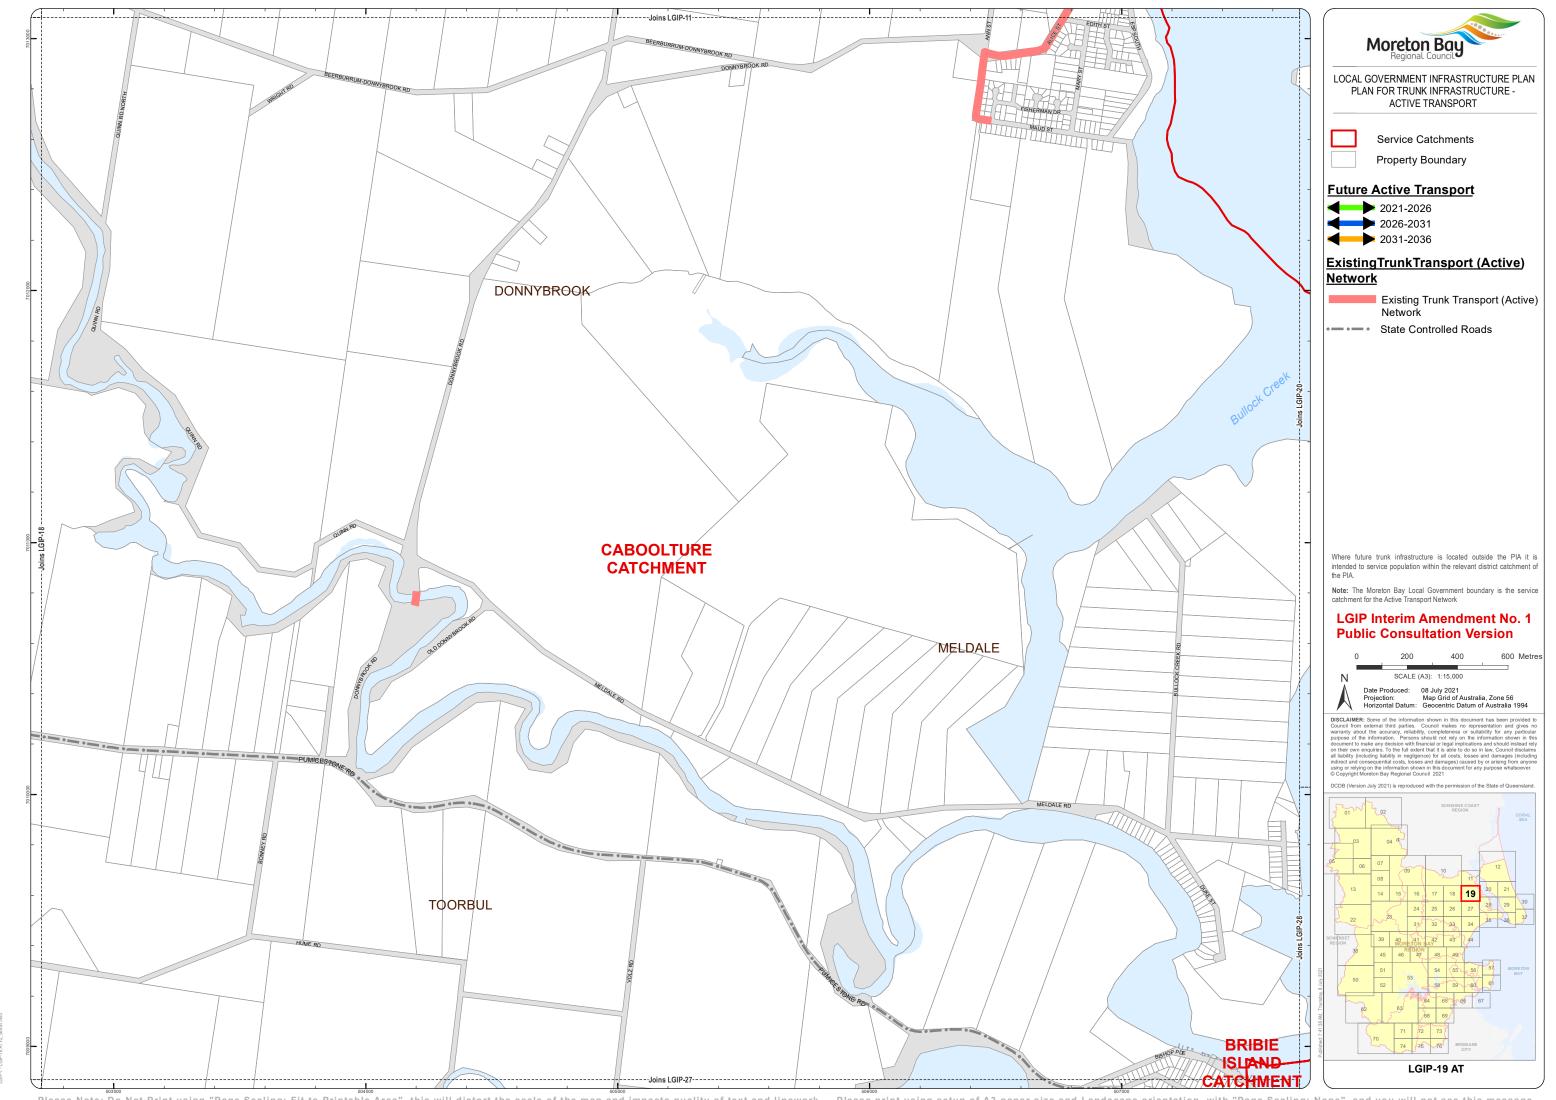

Moreton Bay LOCAL GOVERNMENT INFRASTRUCTURE PLAN PLAN FOR TRUNK INFRASTRUCTURE -ACTIVE TRANSPORT

> Service Catchments Property Boundary

**Future Active Transport** 

2021-2026 2026-2031

2031-2036

## ExistingTrunkTransport (Active)

Network

Existing Trunk Transport (Active)

State Controlled Roads

intended to service population within the relevant district catchment of

**Note:** The Moreton Bay Local Government boundary is the service catchment for the Active Transport Network

## **LGIP Interim Amendment No. 1 Public Consultation Version**

400 600 Metres

Date Produced:
Projection:
Horizontal Datum:

08 July 2021
Map Grid of Australia, Zone 56
Geocentric Datum of Australia 1994