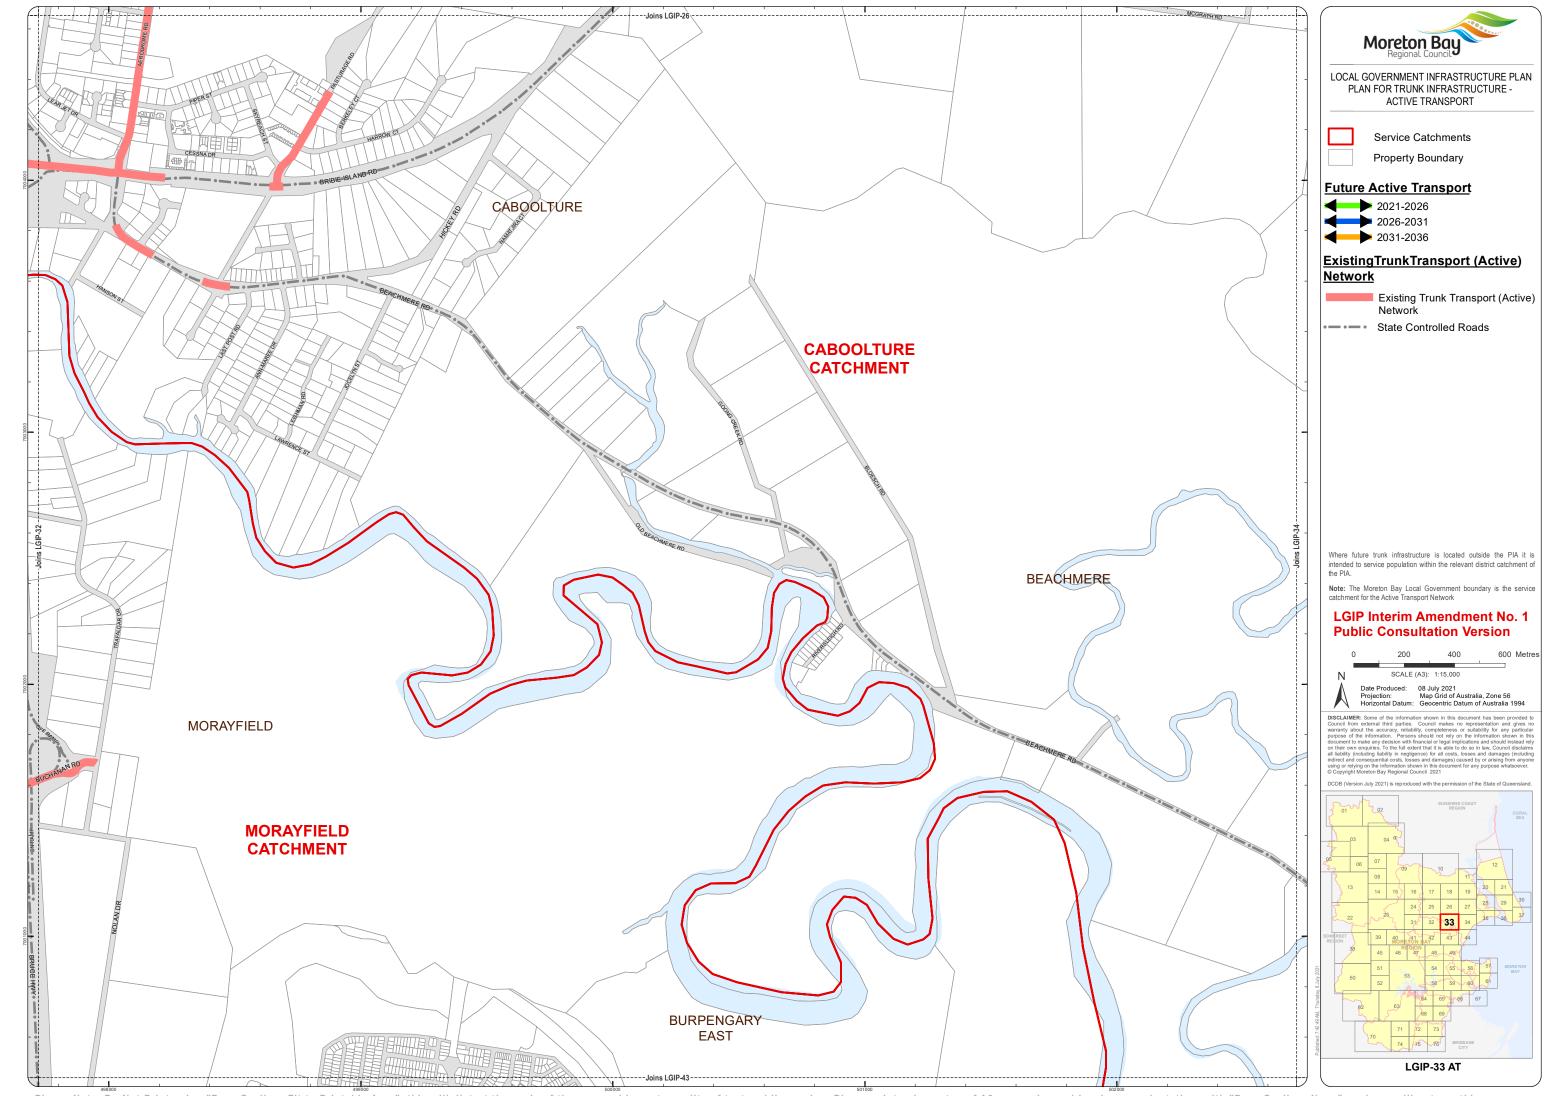

Moreton Bay LOCAL GOVERNMENT INFRASTRUCTURE PLAN PLAN FOR TRUNK INFRASTRUCTURE -ACTIVE TRANSPORT

> Service Catchments Property Boundary

**Future Active Transport** 

2021-2026 2026-2031

2031-2036

## ExistingTrunkTransport (Active)

Network

Existing Trunk Transport (Active)

State Controlled Roads

intended to service population within the relevant district catchment of

**Note:** The Moreton Bay Local Government boundary is the service catchment for the Active Transport Network

## **LGIP Interim Amendment No. 1 Public Consultation Version**

400 600 Metres

Date Produced:
Projection:
Horizontal Datum:

08 July 2021
Map Grid of Australia, Zone 56
Geocentric Datum of Australia 1994