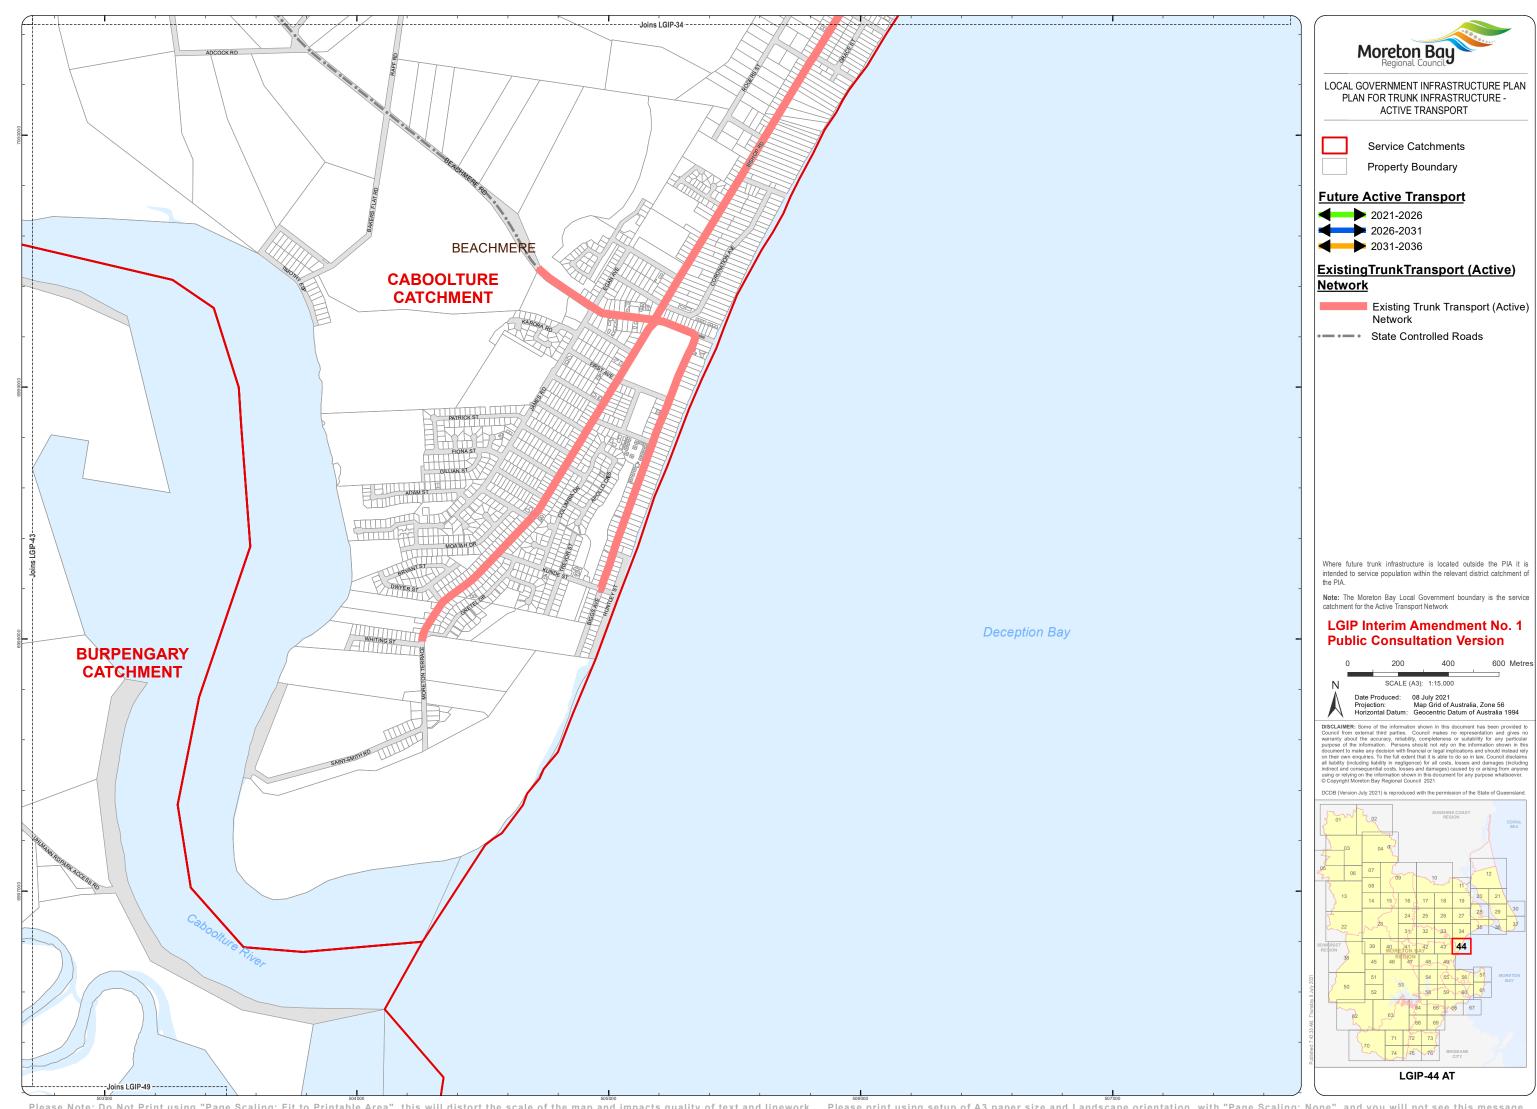

Moreton Bay LOCAL GOVERNMENT INFRASTRUCTURE PLAN PLAN FOR TRUNK INFRASTRUCTURE -ACTIVE TRANSPORT

> Service Catchments Property Boundary

**Future Active Transport** 

2021-2026 2026-2031

2031-2036

## ExistingTrunkTransport (Active)

Network

Existing Trunk Transport (Active)

State Controlled Roads

intended to service population within the relevant district catchment of

**Note:** The Moreton Bay Local Government boundary is the service catchment for the Active Transport Network

## **LGIP Interim Amendment No. 1 Public Consultation Version**

400 600 Metres

Date Produced:
Projection:
Horizontal Datum:

08 July 2021
Map Grid of Australia, Zone 56
Geocentric Datum of Australia 1994