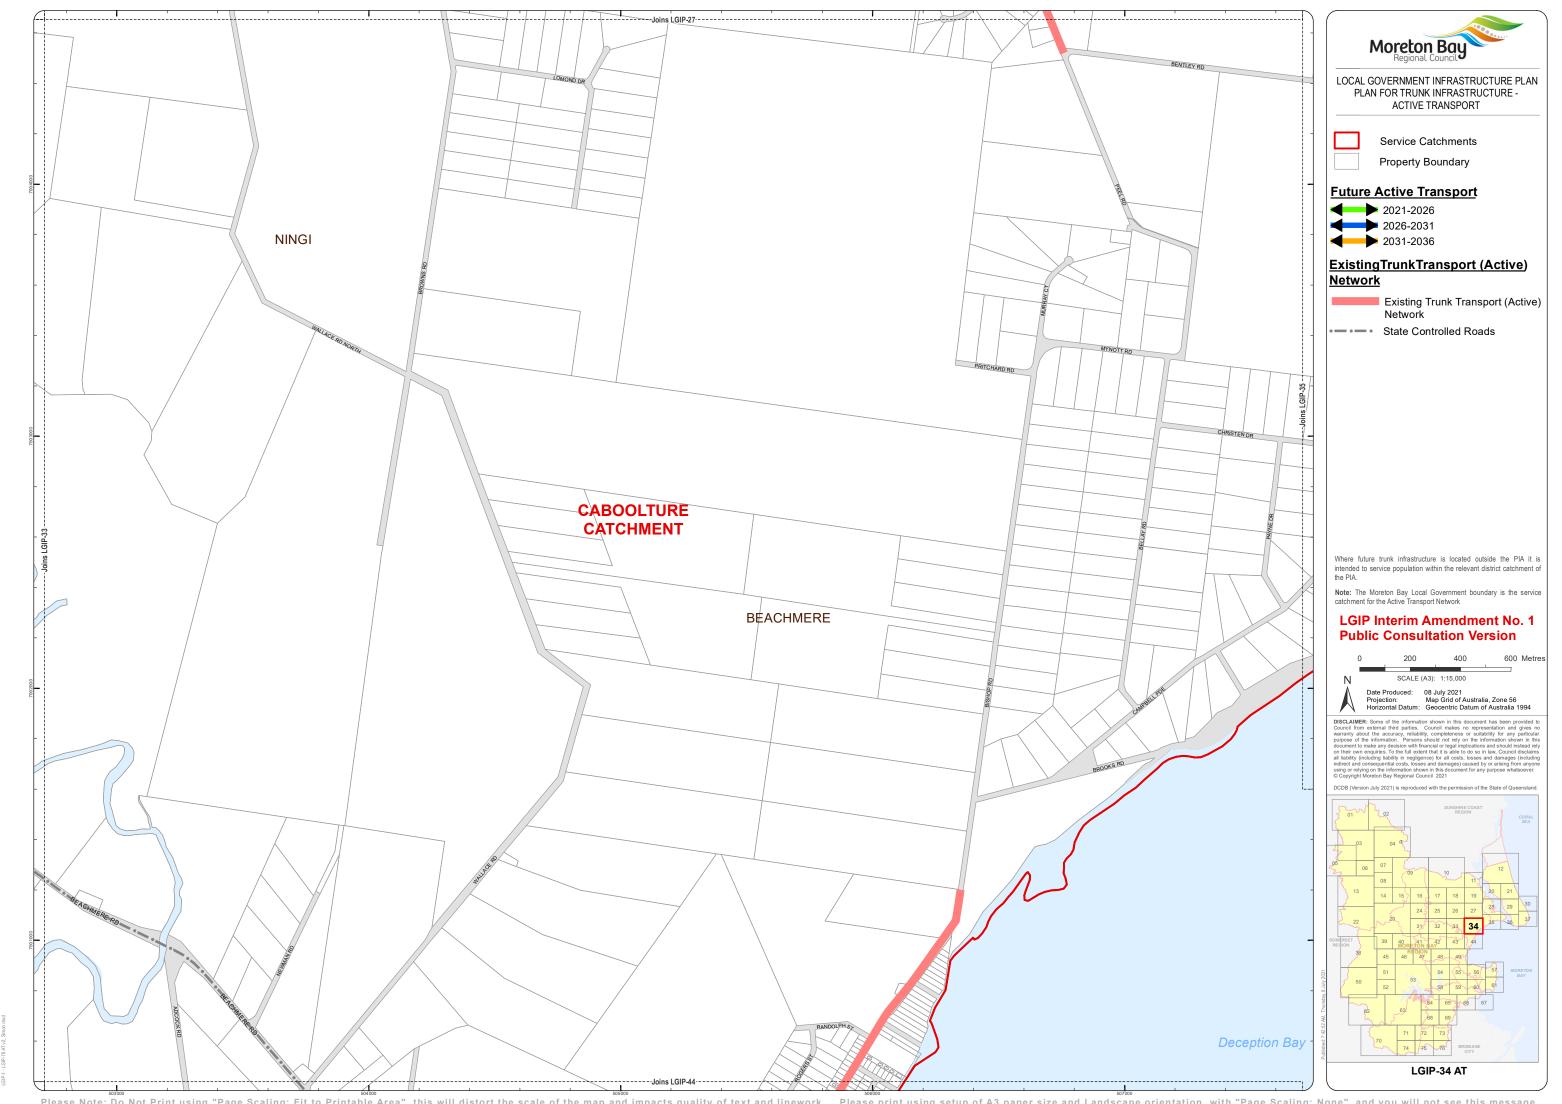

Moreton Bay LOCAL GOVERNMENT INFRASTRUCTURE PLAN PLAN FOR TRUNK INFRASTRUCTURE -ACTIVE TRANSPORT

> Service Catchments Property Boundary

**Future Active Transport** 

2021-2026 2026-2031

2031-2036

## ExistingTrunkTransport (Active)

Network

Existing Trunk Transport (Active)

State Controlled Roads

intended to service population within the relevant district catchment of

**Note:** The Moreton Bay Local Government boundary is the service catchment for the Active Transport Network

## **LGIP Interim Amendment No. 1 Public Consultation Version**

400 600 Metres

Date Produced:
Projection:
Horizontal Datum:

08 July 2021
Map Grid of Australia, Zone 56
Geocentric Datum of Australia 1994