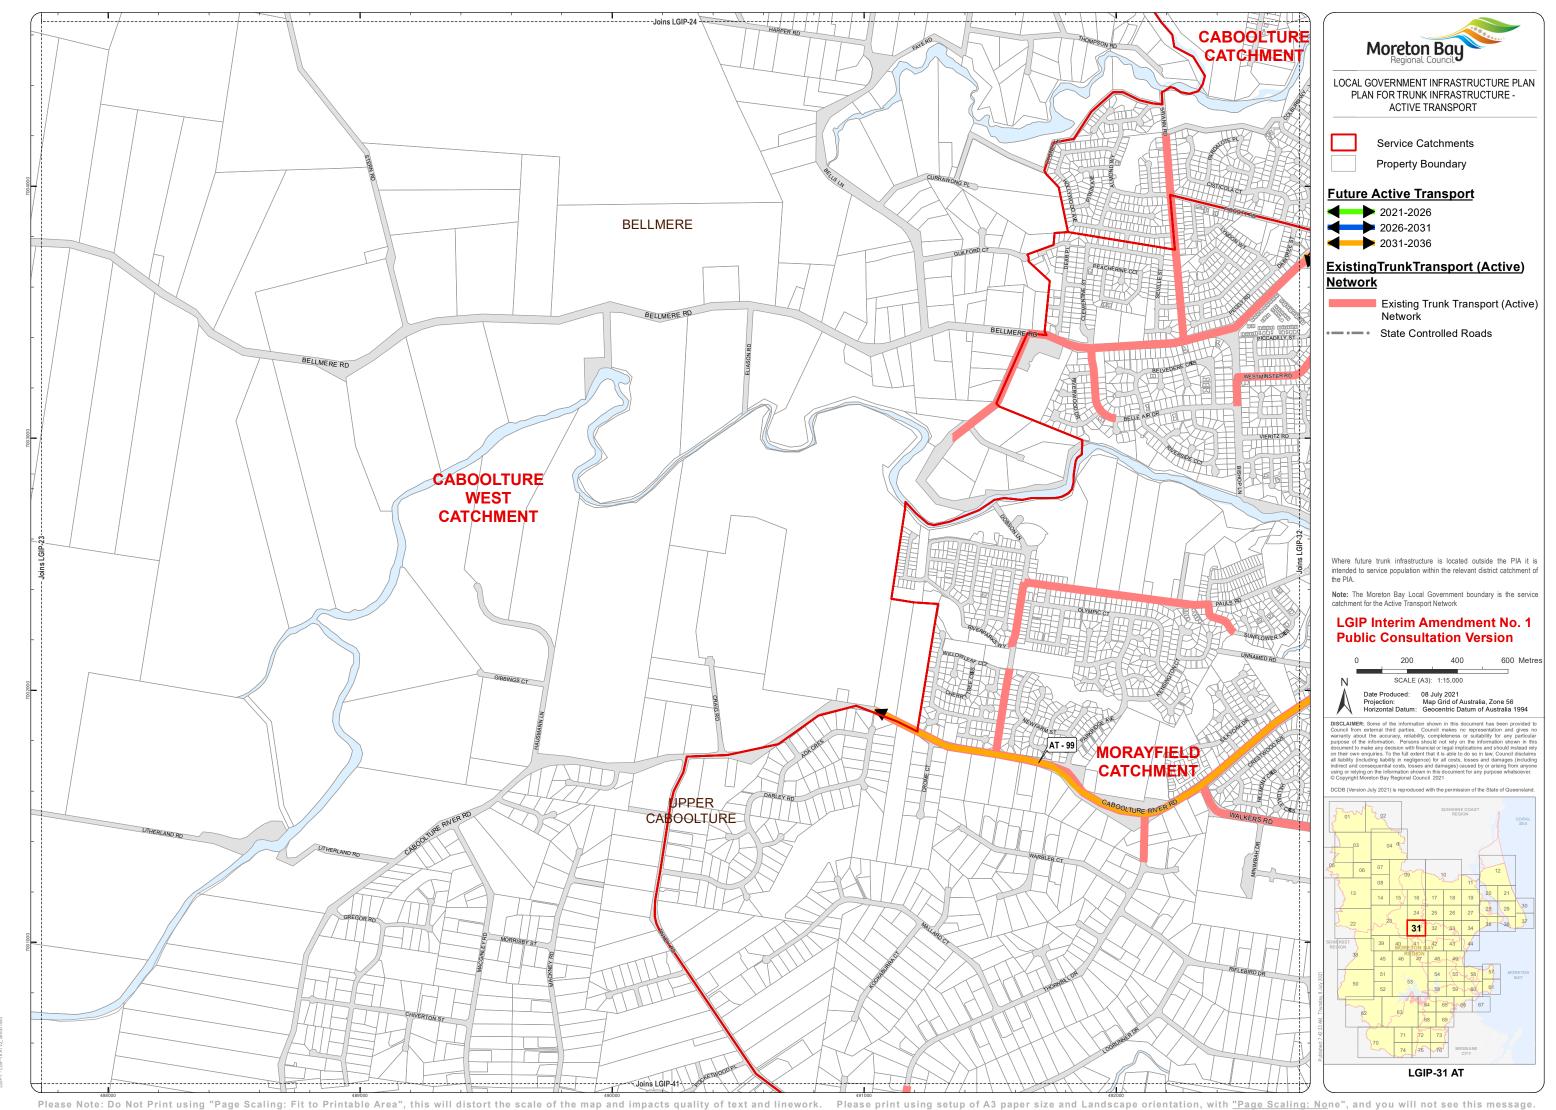

Moreton Bay LOCAL GOVERNMENT INFRASTRUCTURE PLAN PLAN FOR TRUNK INFRASTRUCTURE -ACTIVE TRANSPORT

> Service Catchments Property Boundary

**Future Active Transport** 

2021-2026 2026-2031

2031-2036

## ExistingTrunkTransport (Active)

Network

Existing Trunk Transport (Active)

State Controlled Roads

intended to service population within the relevant district catchment of

**Note:** The Moreton Bay Local Government boundary is the service catchment for the Active Transport Network

## **LGIP Interim Amendment No. 1 Public Consultation Version**

400 600 Metres

Date Produced:
Projection:
Horizontal Datum:

08 July 2021
Map Grid of Australia, Zone 56
Geocentric Datum of Australia 1994