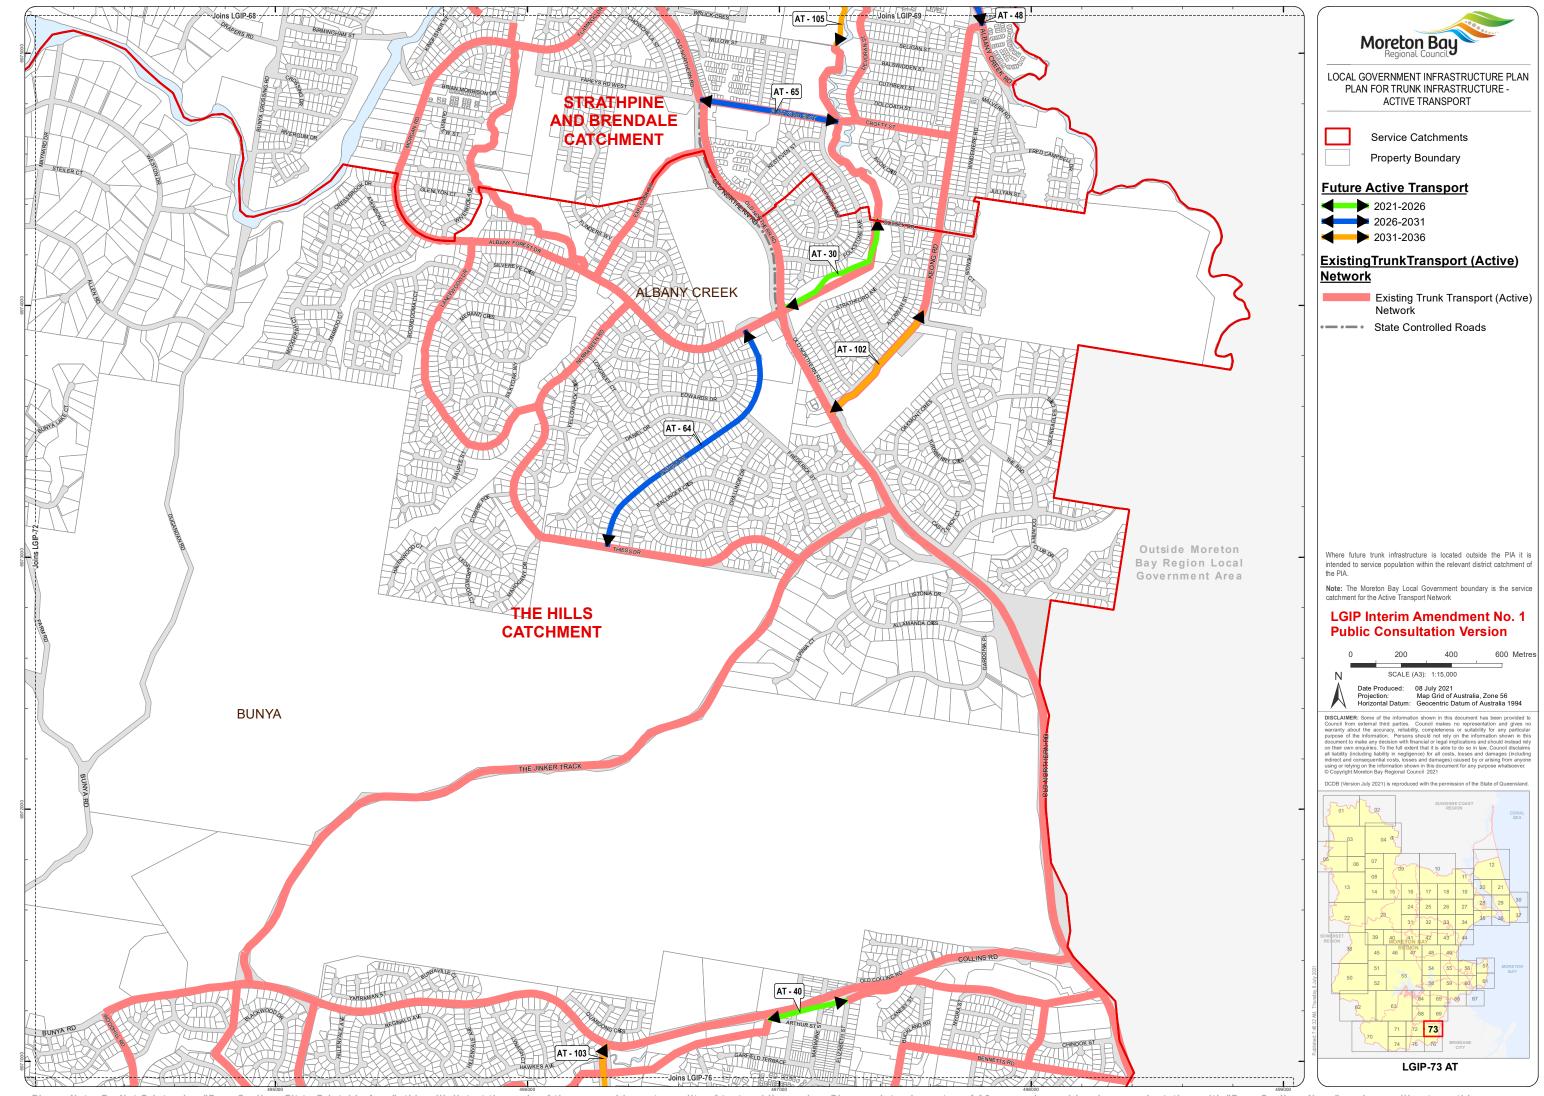

Moreton Bay LOCAL GOVERNMENT INFRASTRUCTURE PLAN PLAN FOR TRUNK INFRASTRUCTURE -ACTIVE TRANSPORT

> Service Catchments Property Boundary

**Future Active Transport** 

2021-2026 2026-2031

2031-2036

## ExistingTrunkTransport (Active)

Network

Existing Trunk Transport (Active)

State Controlled Roads

intended to service population within the relevant district catchment of

**Note:** The Moreton Bay Local Government boundary is the service catchment for the Active Transport Network

## **LGIP Interim Amendment No. 1 Public Consultation Version**

400 600 Metres

Date Produced:
Projection:
Horizontal Datum:

08 July 2021
Map Grid of Australia, Zone 56
Geocentric Datum of Australia 1994