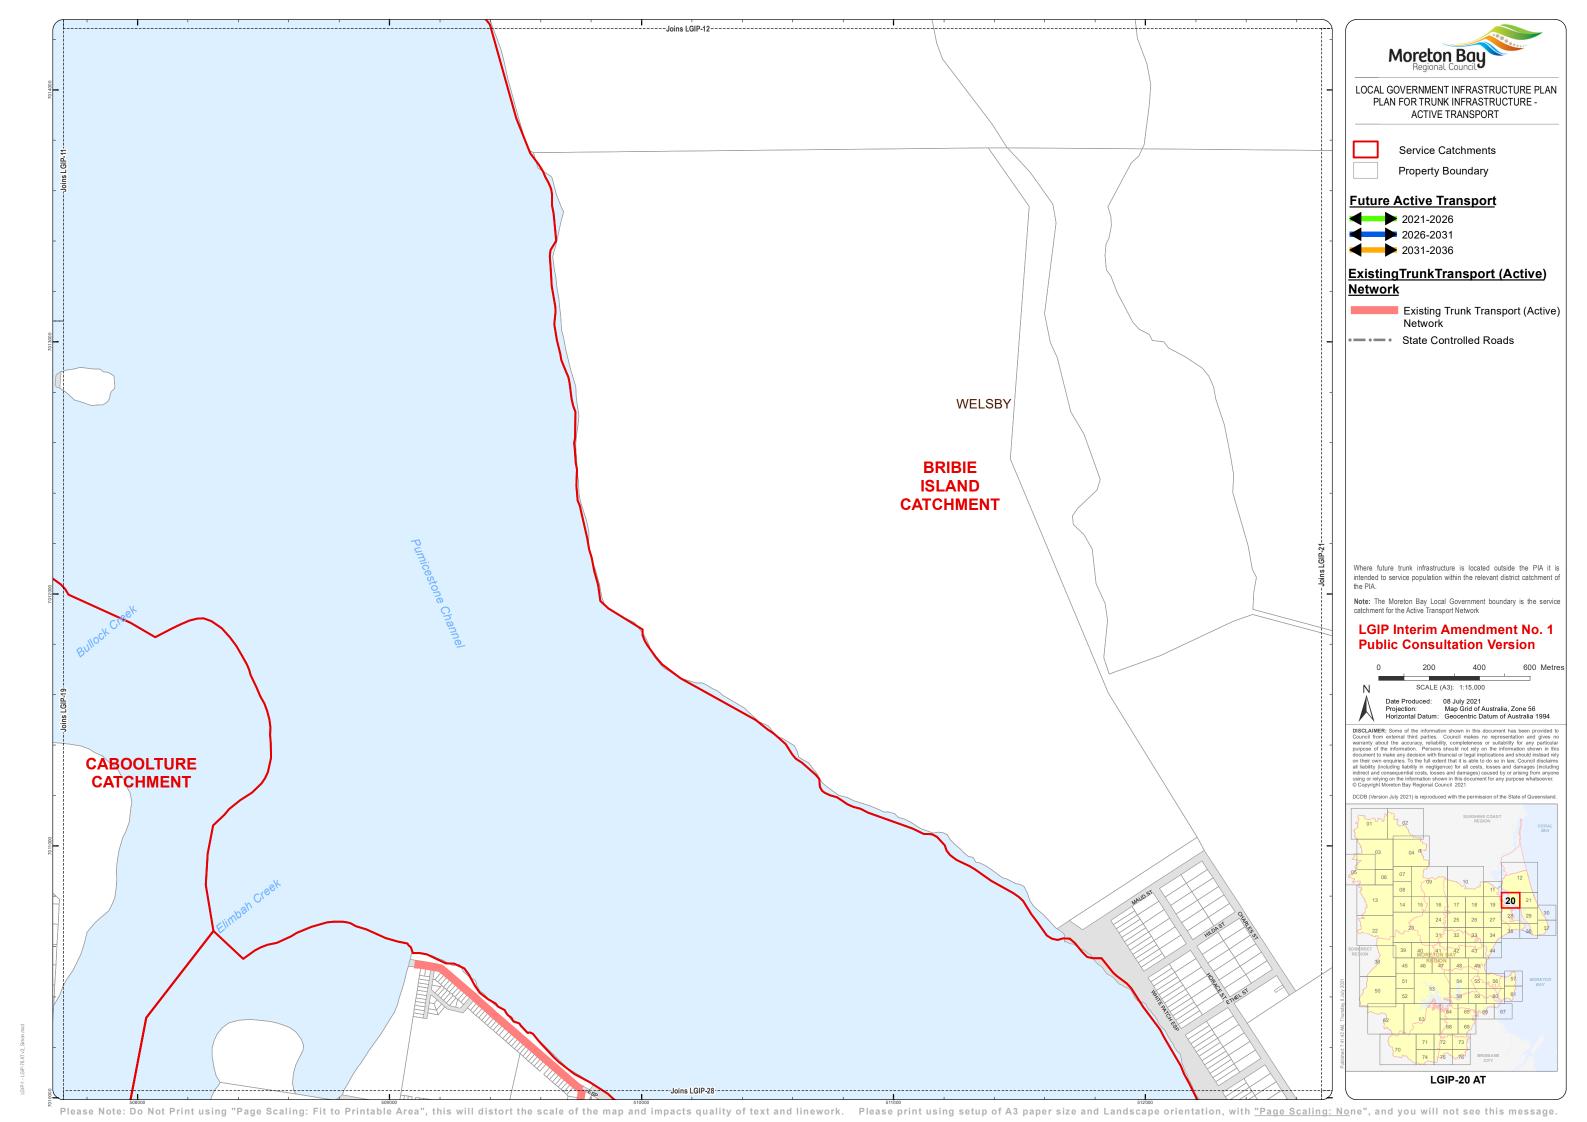

Moreton Bay LOCAL GOVERNMENT INFRASTRUCTURE PLAN PLAN FOR TRUNK INFRASTRUCTURE -ACTIVE TRANSPORT

> Service Catchments Property Boundary

**Future Active Transport** 

2021-2026 2026-2031

2031-2036

## ExistingTrunkTransport (Active)

Network

Existing Trunk Transport (Active)

State Controlled Roads

intended to service population within the relevant district catchment of

**Note:** The Moreton Bay Local Government boundary is the service catchment for the Active Transport Network

## **LGIP Interim Amendment No. 1 Public Consultation Version**

400 600 Metres

Date Produced:
Projection:
Horizontal Datum:

08 July 2021
Map Grid of Australia, Zone 56
Geocentric Datum of Australia 1994