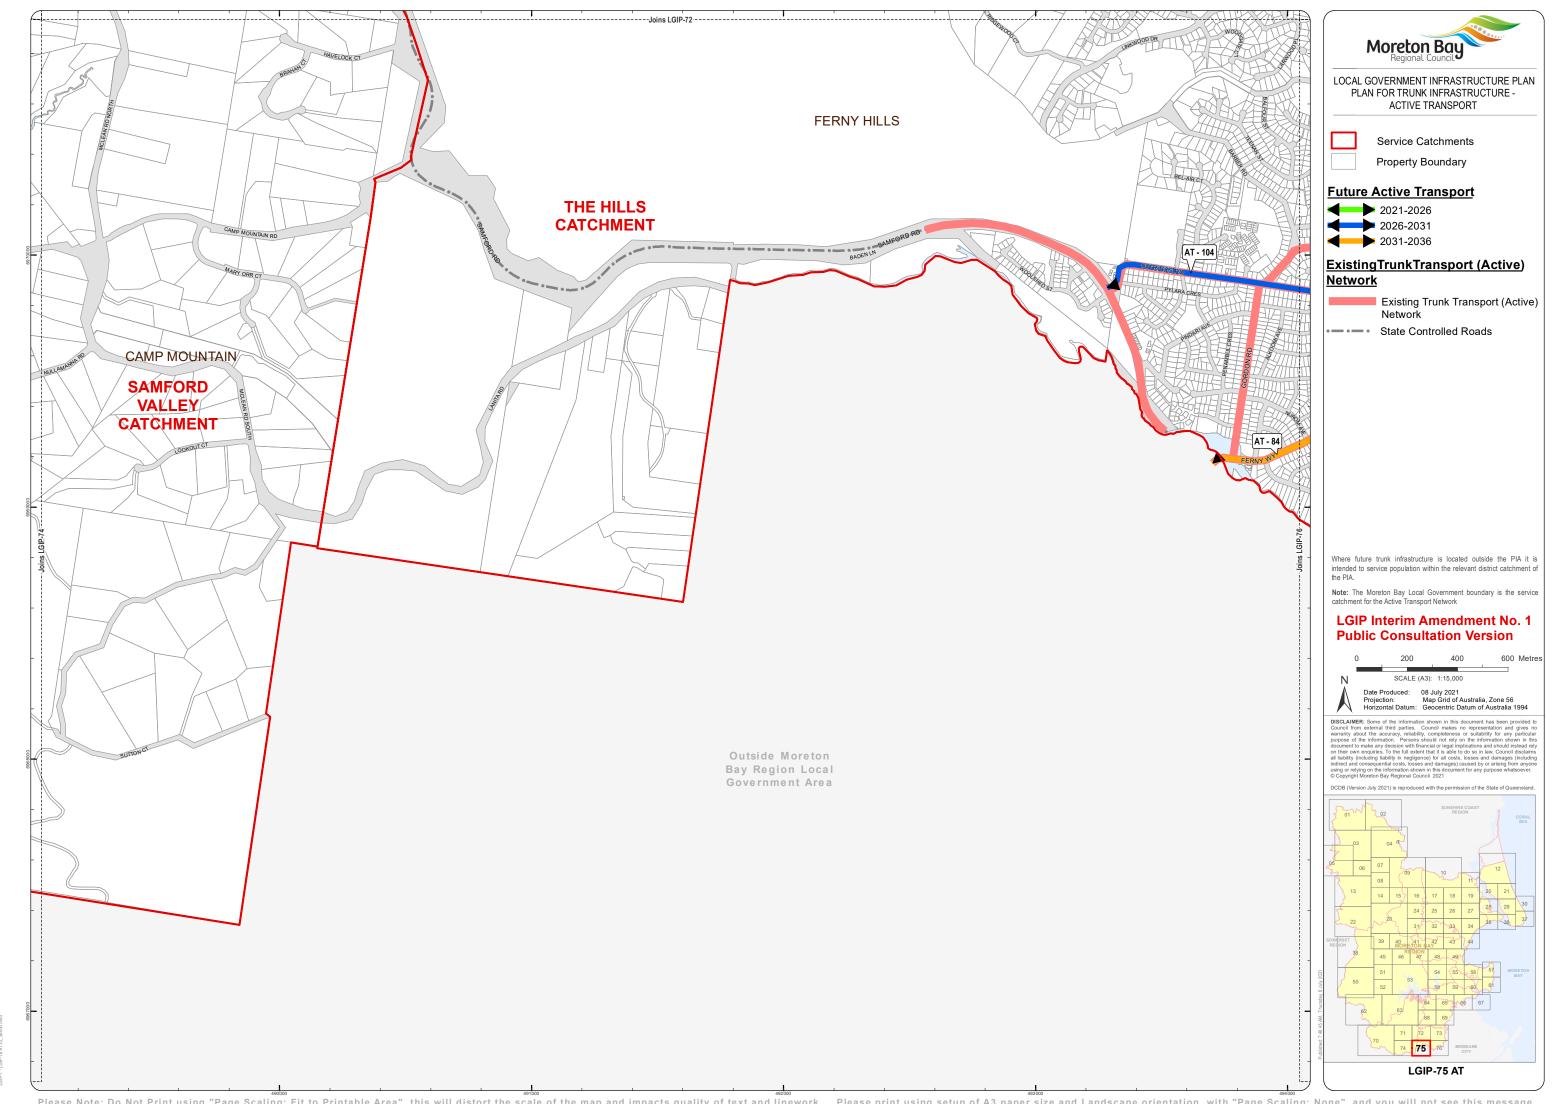

Moreton Bay LOCAL GOVERNMENT INFRASTRUCTURE PLAN PLAN FOR TRUNK INFRASTRUCTURE -ACTIVE TRANSPORT

> Service Catchments Property Boundary

**Future Active Transport** 

2021-2026 2026-2031

2031-2036

## ExistingTrunkTransport (Active)

Network

Existing Trunk Transport (Active)

State Controlled Roads

intended to service population within the relevant district catchment of

**Note:** The Moreton Bay Local Government boundary is the service catchment for the Active Transport Network

## **LGIP Interim Amendment No. 1 Public Consultation Version**

400 600 Metres

Date Produced:
Projection:
Horizontal Datum:

08 July 2021
Map Grid of Australia, Zone 56
Geocentric Datum of Australia 1994