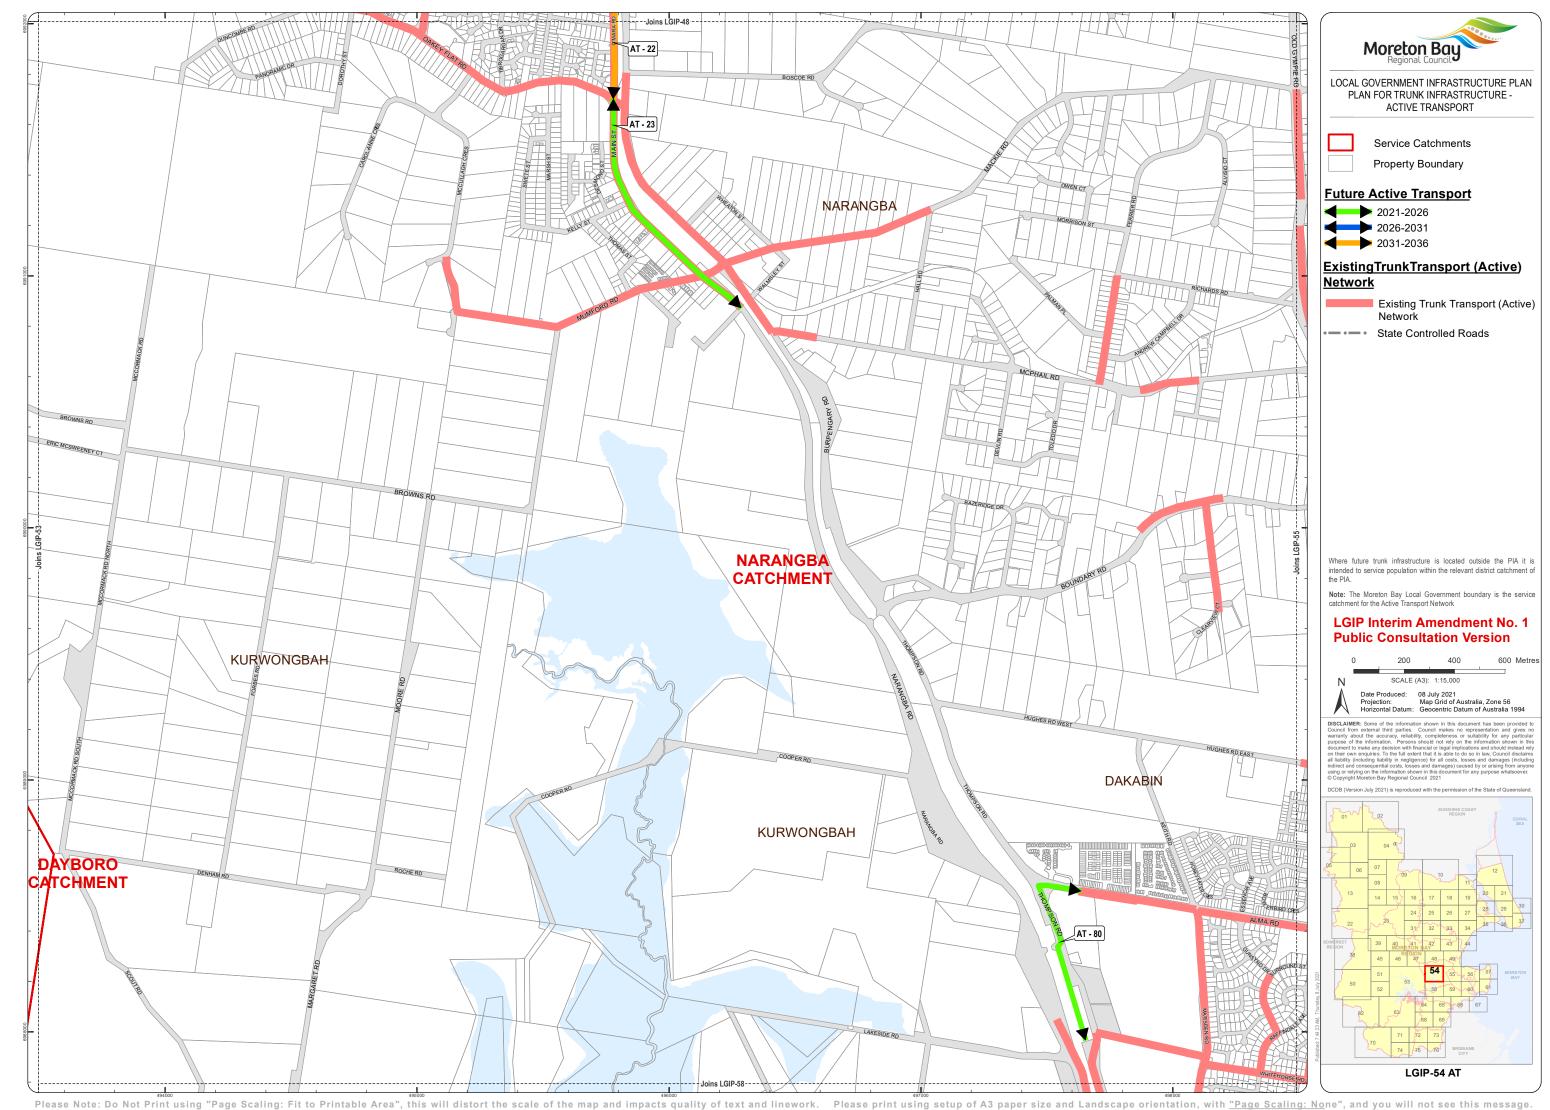

Moreton Bay LOCAL GOVERNMENT INFRASTRUCTURE PLAN PLAN FOR TRUNK INFRASTRUCTURE -ACTIVE TRANSPORT

> Service Catchments Property Boundary

**Future Active Transport** 

2021-2026 2026-2031

2031-2036

## ExistingTrunkTransport (Active)

Network

Existing Trunk Transport (Active)

State Controlled Roads

intended to service population within the relevant district catchment of

**Note:** The Moreton Bay Local Government boundary is the service catchment for the Active Transport Network

## **LGIP Interim Amendment No. 1 Public Consultation Version**

400 600 Metres

Date Produced:
Projection:
Horizontal Datum:

08 July 2021
Map Grid of Australia, Zone 56
Geocentric Datum of Australia 1994