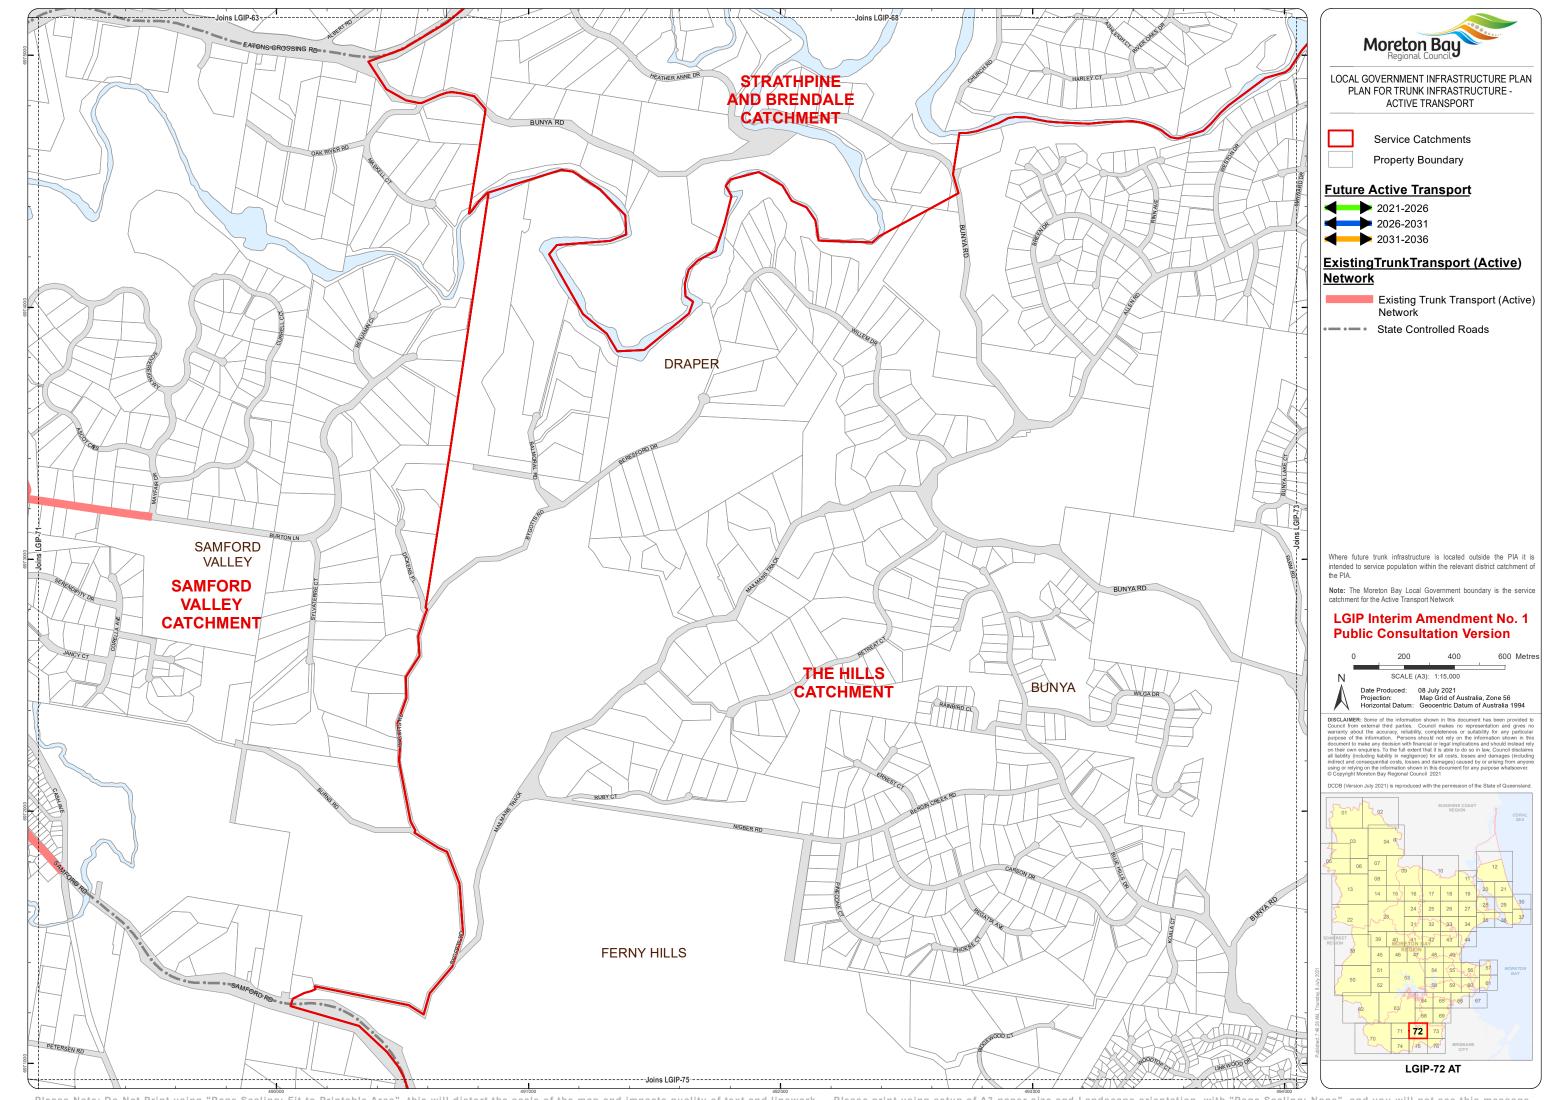

Moreton Bay LOCAL GOVERNMENT INFRASTRUCTURE PLAN PLAN FOR TRUNK INFRASTRUCTURE -ACTIVE TRANSPORT

> Service Catchments Property Boundary

**Future Active Transport** 

2021-2026 2026-2031

2031-2036

## ExistingTrunkTransport (Active)

Network

Existing Trunk Transport (Active)

State Controlled Roads

intended to service population within the relevant district catchment of

**Note:** The Moreton Bay Local Government boundary is the service catchment for the Active Transport Network

## **LGIP Interim Amendment No. 1 Public Consultation Version**

400 600 Metres

Date Produced:
Projection:
Horizontal Datum:

08 July 2021
Map Grid of Australia, Zone 56
Geocentric Datum of Australia 1994