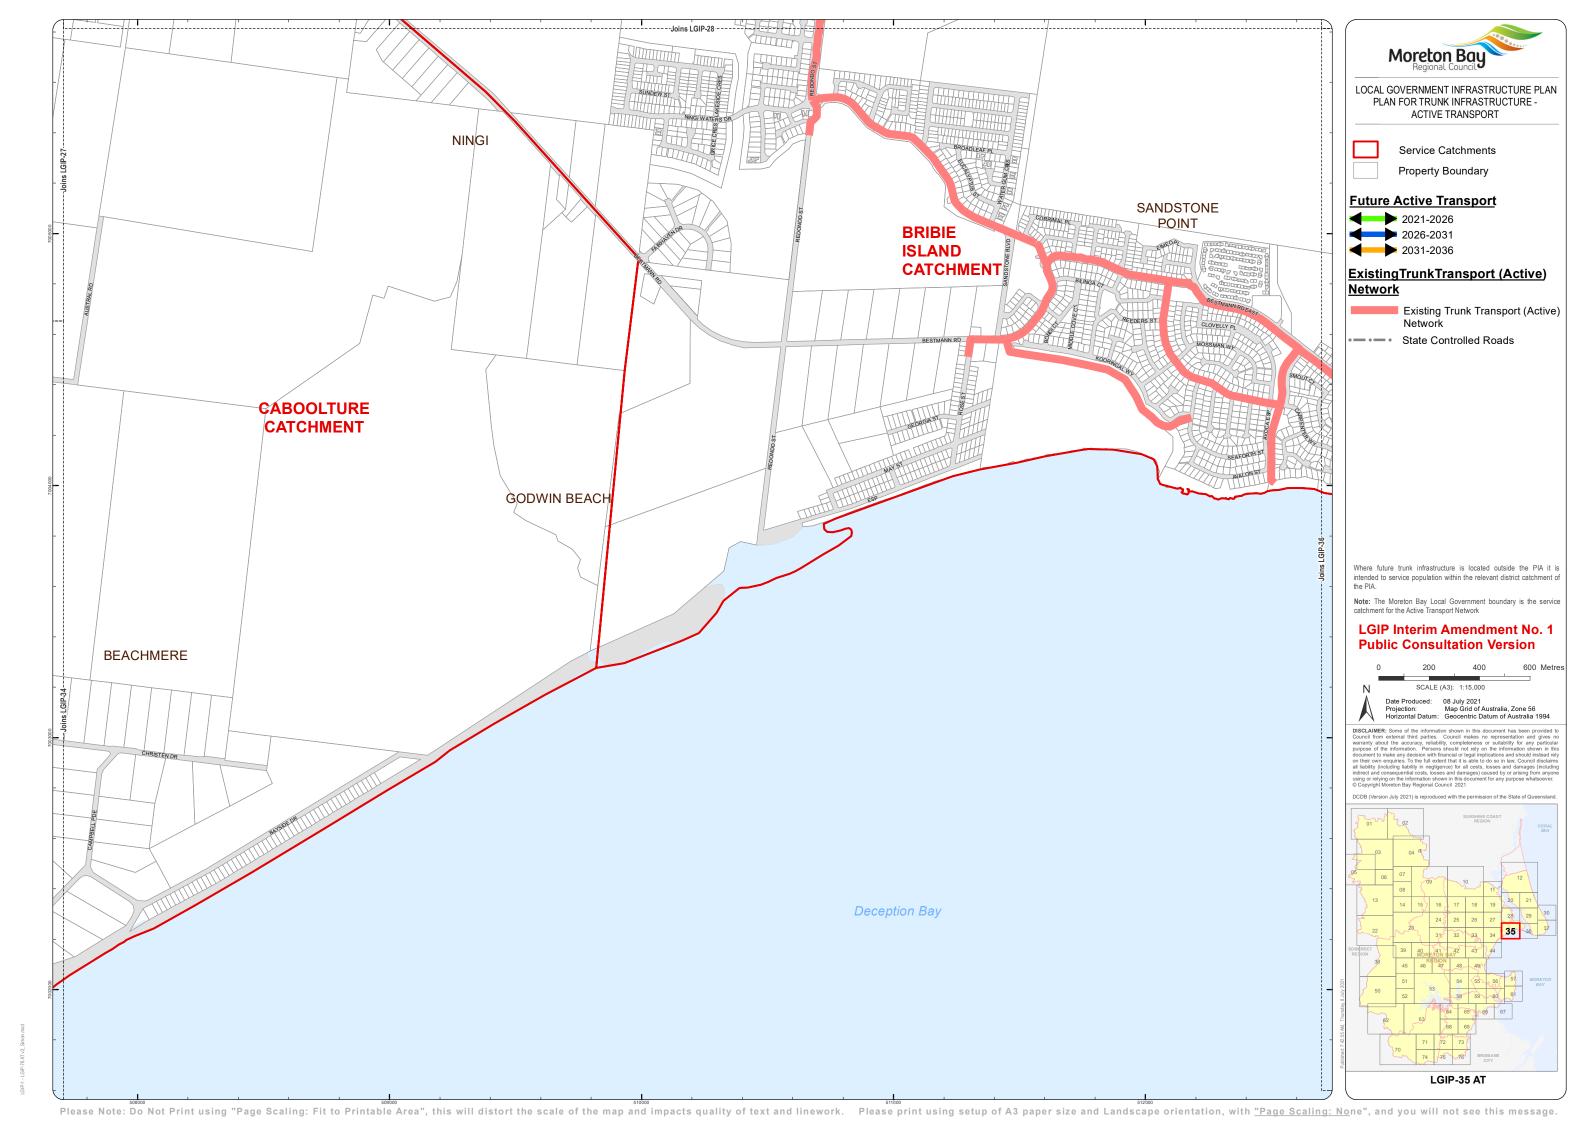

Moreton Bay LOCAL GOVERNMENT INFRASTRUCTURE PLAN PLAN FOR TRUNK INFRASTRUCTURE -ACTIVE TRANSPORT

> Service Catchments Property Boundary

**Future Active Transport** 

2021-2026 2026-2031

2031-2036

## ExistingTrunkTransport (Active)

Network

Existing Trunk Transport (Active)

State Controlled Roads

intended to service population within the relevant district catchment of

**Note:** The Moreton Bay Local Government boundary is the service catchment for the Active Transport Network

## **LGIP Interim Amendment No. 1 Public Consultation Version**

400 600 Metres

Date Produced:
Projection:
Horizontal Datum:

08 July 2021
Map Grid of Australia, Zone 56
Geocentric Datum of Australia 1994