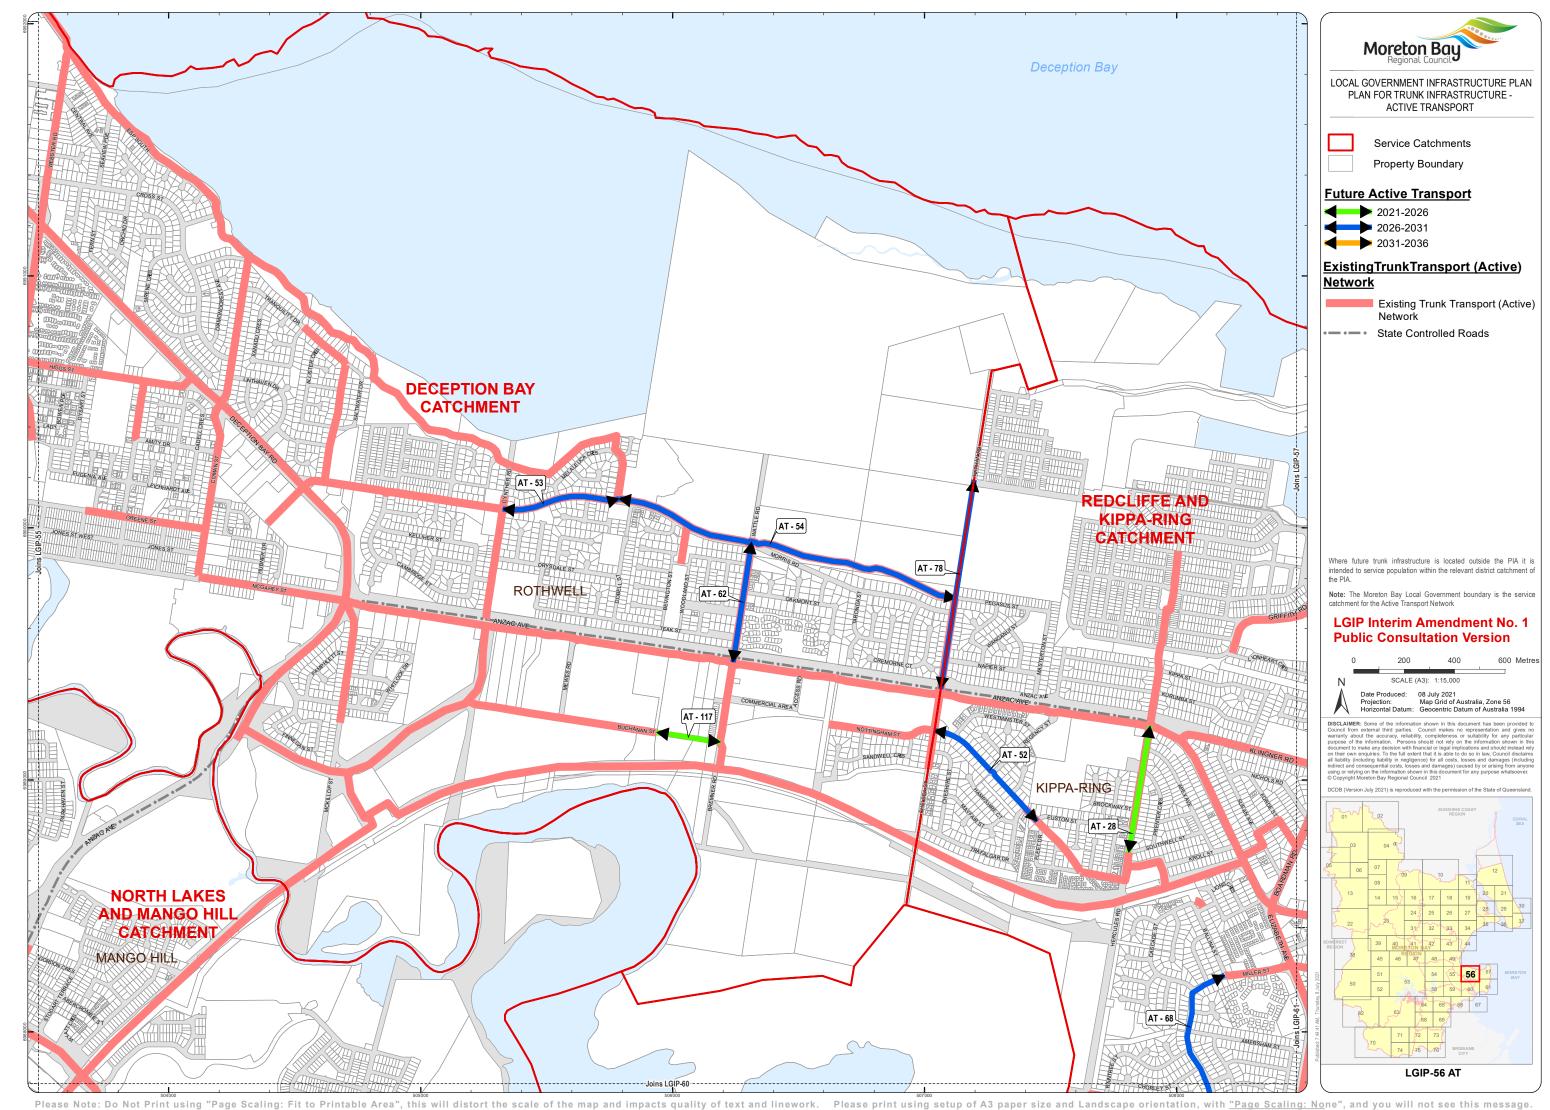

Moreton Bay LOCAL GOVERNMENT INFRASTRUCTURE PLAN PLAN FOR TRUNK INFRASTRUCTURE -ACTIVE TRANSPORT

> Service Catchments Property Boundary

**Future Active Transport** 

2021-2026 2026-2031

2031-2036

## ExistingTrunkTransport (Active)

Network

Existing Trunk Transport (Active)

State Controlled Roads

intended to service population within the relevant district catchment of

**Note:** The Moreton Bay Local Government boundary is the service catchment for the Active Transport Network

## **LGIP Interim Amendment No. 1 Public Consultation Version**

400 600 Metres

Date Produced:
Projection:
Horizontal Datum:

08 July 2021
Map Grid of Australia, Zone 56
Geocentric Datum of Australia 1994