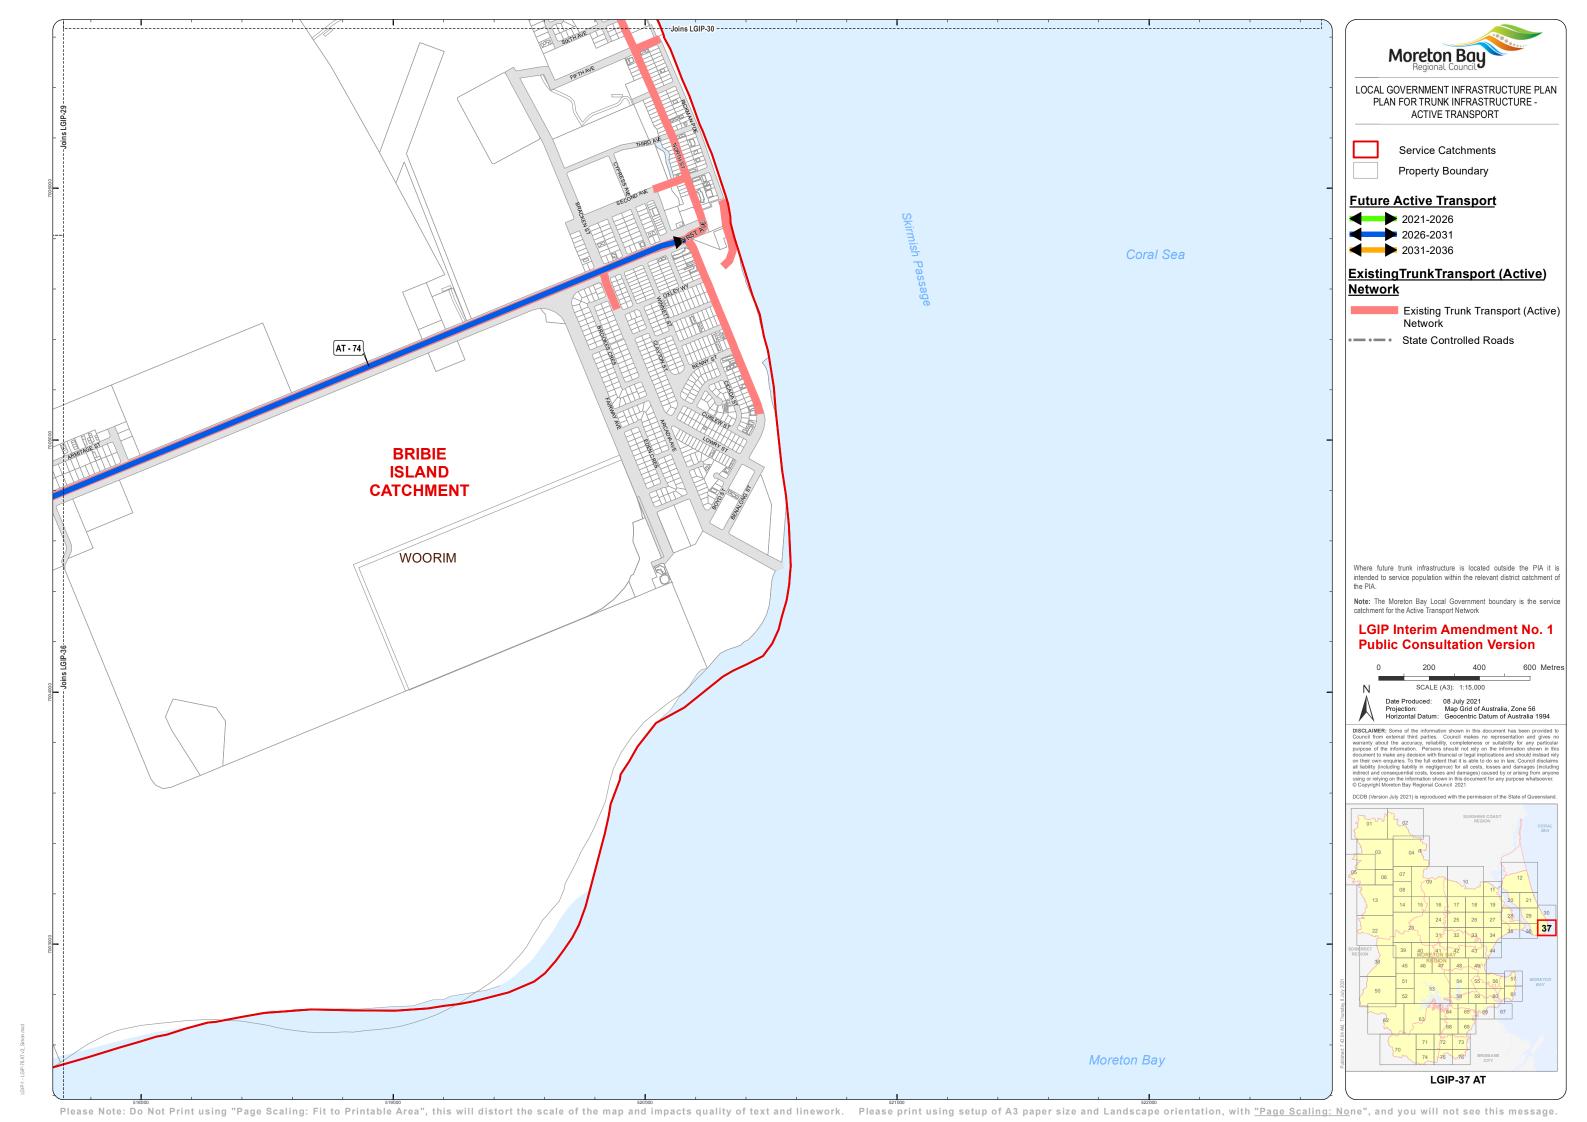

Moreton Bay LOCAL GOVERNMENT INFRASTRUCTURE PLAN PLAN FOR TRUNK INFRASTRUCTURE -ACTIVE TRANSPORT

> Service Catchments Property Boundary

**Future Active Transport** 

2021-2026 2026-2031

2031-2036

## ExistingTrunkTransport (Active)

Network

Existing Trunk Transport (Active)

State Controlled Roads

intended to service population within the relevant district catchment of

**Note:** The Moreton Bay Local Government boundary is the service catchment for the Active Transport Network

## **LGIP Interim Amendment No. 1 Public Consultation Version**

400 600 Metres

Date Produced:
Projection:
Horizontal Datum:

08 July 2021
Map Grid of Australia, Zone 56
Geocentric Datum of Australia 1994