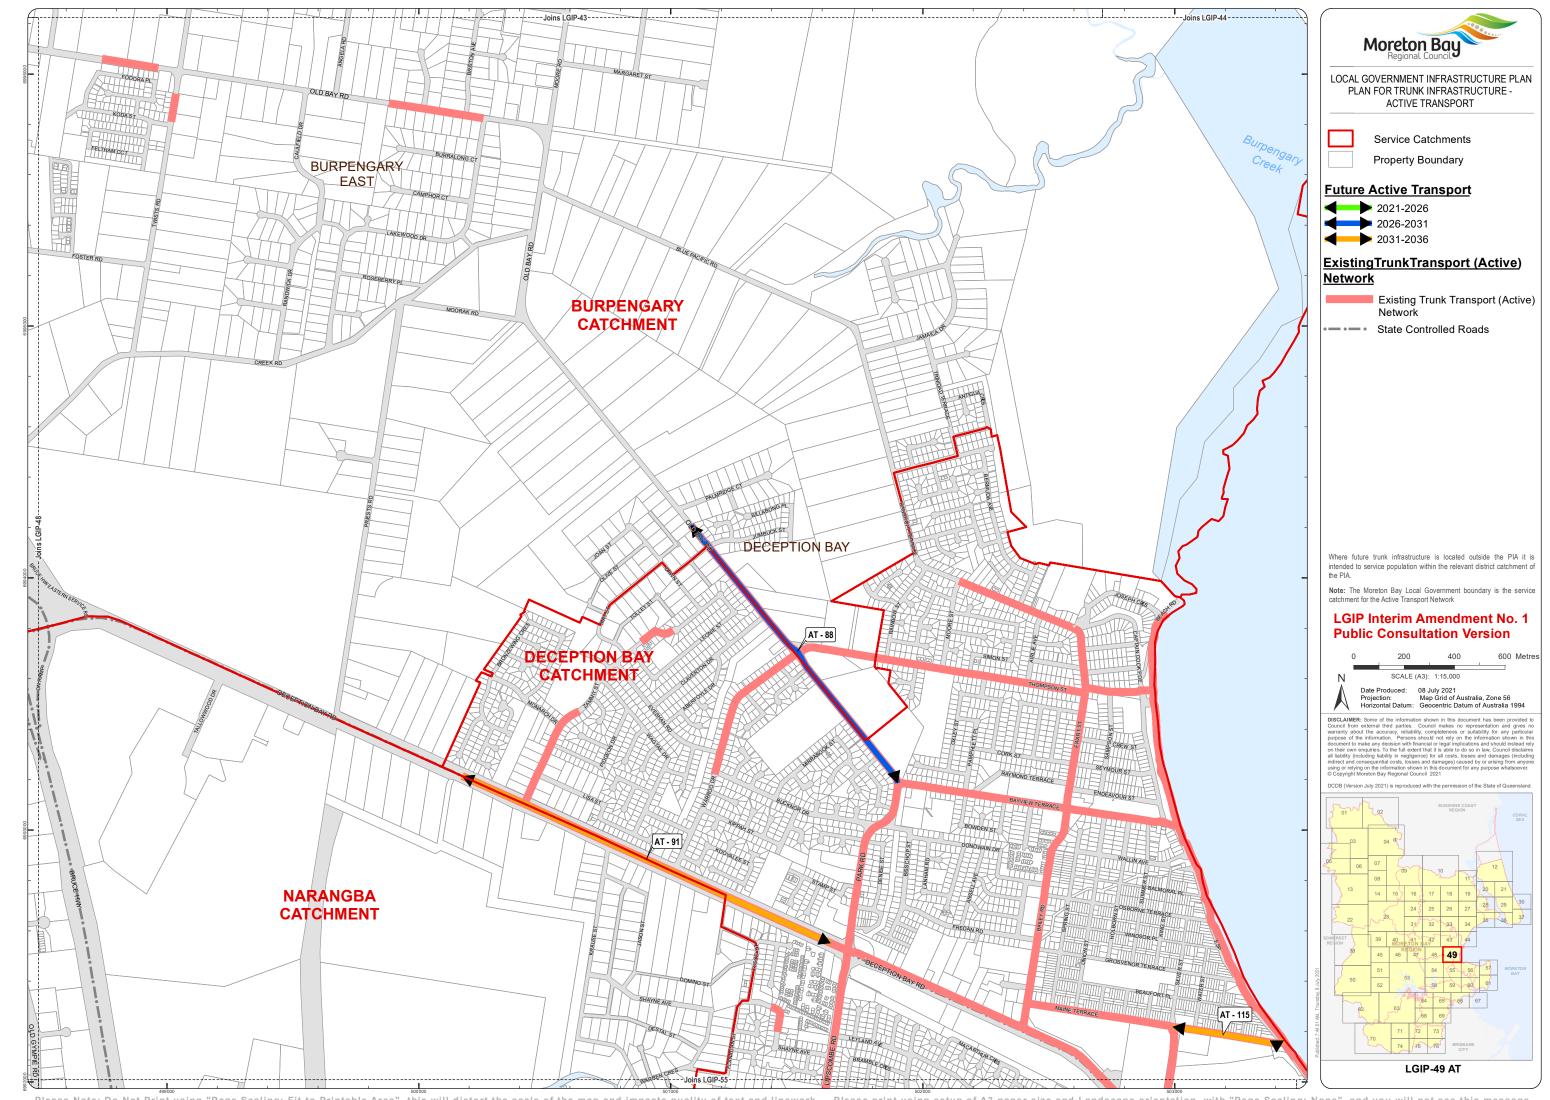

Moreton Bay LOCAL GOVERNMENT INFRASTRUCTURE PLAN PLAN FOR TRUNK INFRASTRUCTURE -ACTIVE TRANSPORT

> Service Catchments Property Boundary

**Future Active Transport** 

2021-2026 2026-2031

2031-2036

## ExistingTrunkTransport (Active)

Network

Existing Trunk Transport (Active)

State Controlled Roads

intended to service population within the relevant district catchment of

**Note:** The Moreton Bay Local Government boundary is the service catchment for the Active Transport Network

## **LGIP Interim Amendment No. 1 Public Consultation Version**

400 600 Metres

Date Produced:
Projection:
Horizontal Datum:

08 July 2021
Map Grid of Australia, Zone 56
Geocentric Datum of Australia 1994