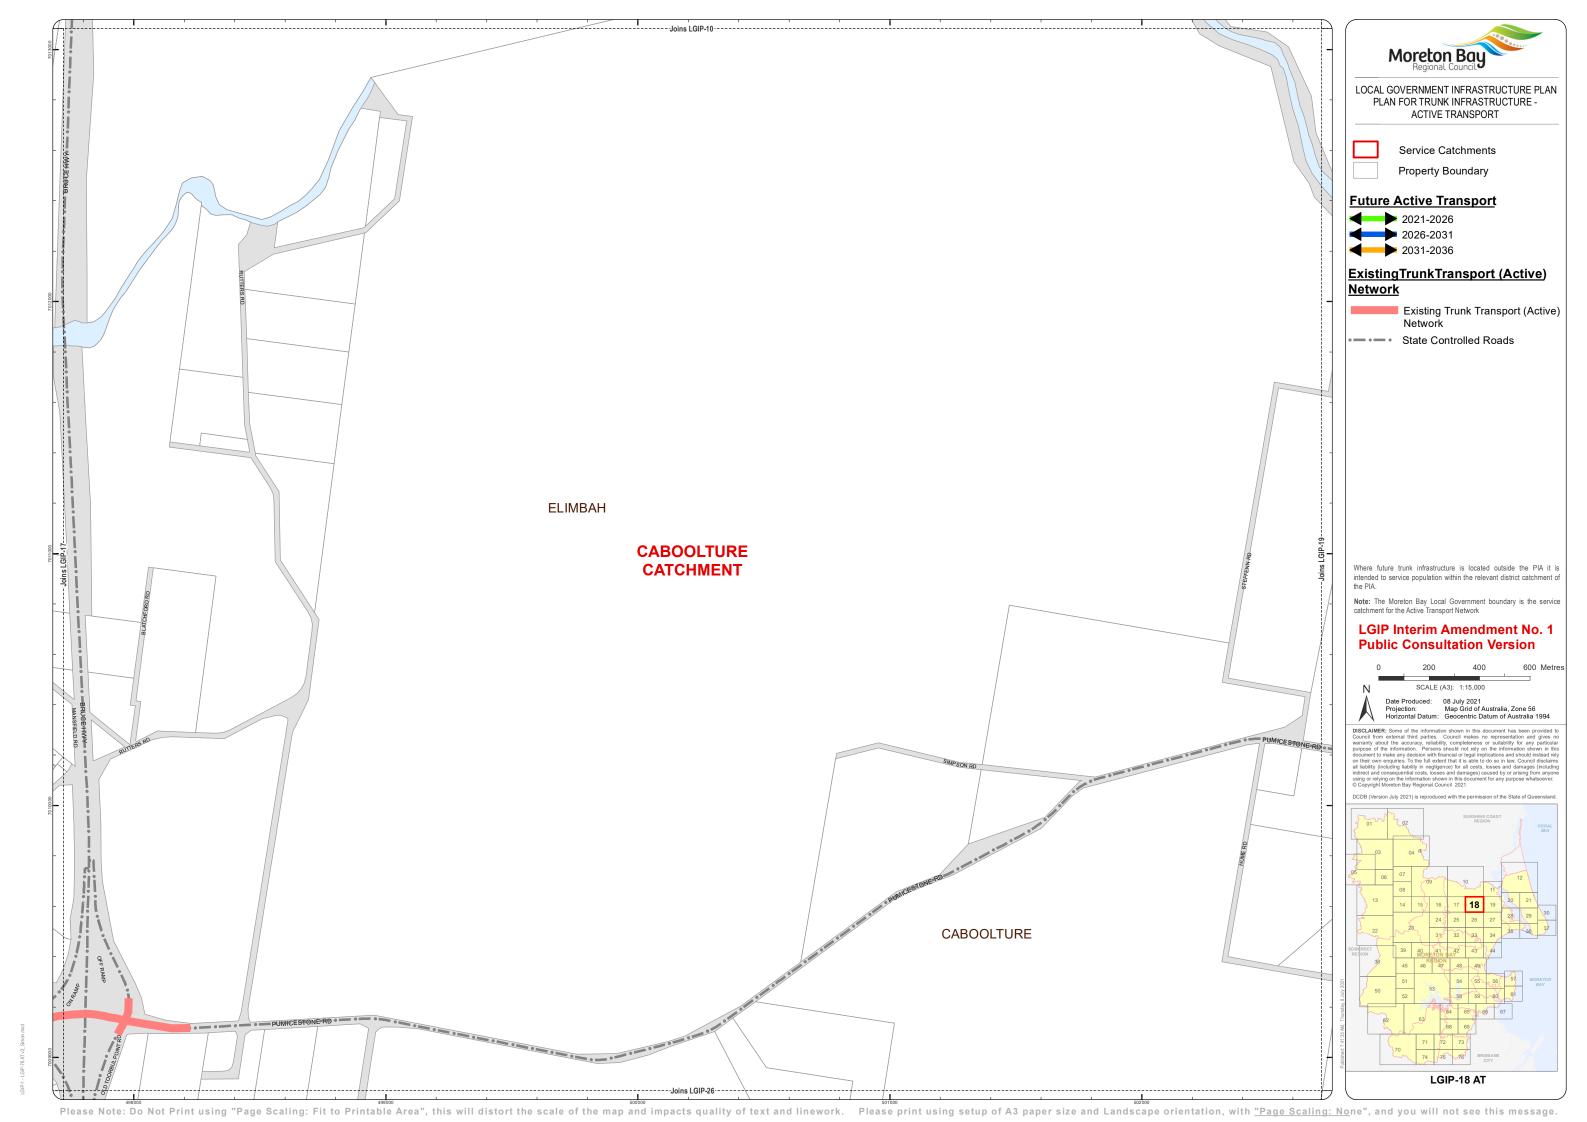

Moreton Bay LOCAL GOVERNMENT INFRASTRUCTURE PLAN PLAN FOR TRUNK INFRASTRUCTURE -ACTIVE TRANSPORT

> Service Catchments Property Boundary

**Future Active Transport** 

2021-2026 2026-2031

2031-2036

## ExistingTrunkTransport (Active)

Network

Existing Trunk Transport (Active)

State Controlled Roads

intended to service population within the relevant district catchment of

**Note:** The Moreton Bay Local Government boundary is the service catchment for the Active Transport Network

## **LGIP Interim Amendment No. 1 Public Consultation Version**

400 600 Metres

Date Produced:
Projection:
Horizontal Datum:

08 July 2021
Map Grid of Australia, Zone 56
Geocentric Datum of Australia 1994