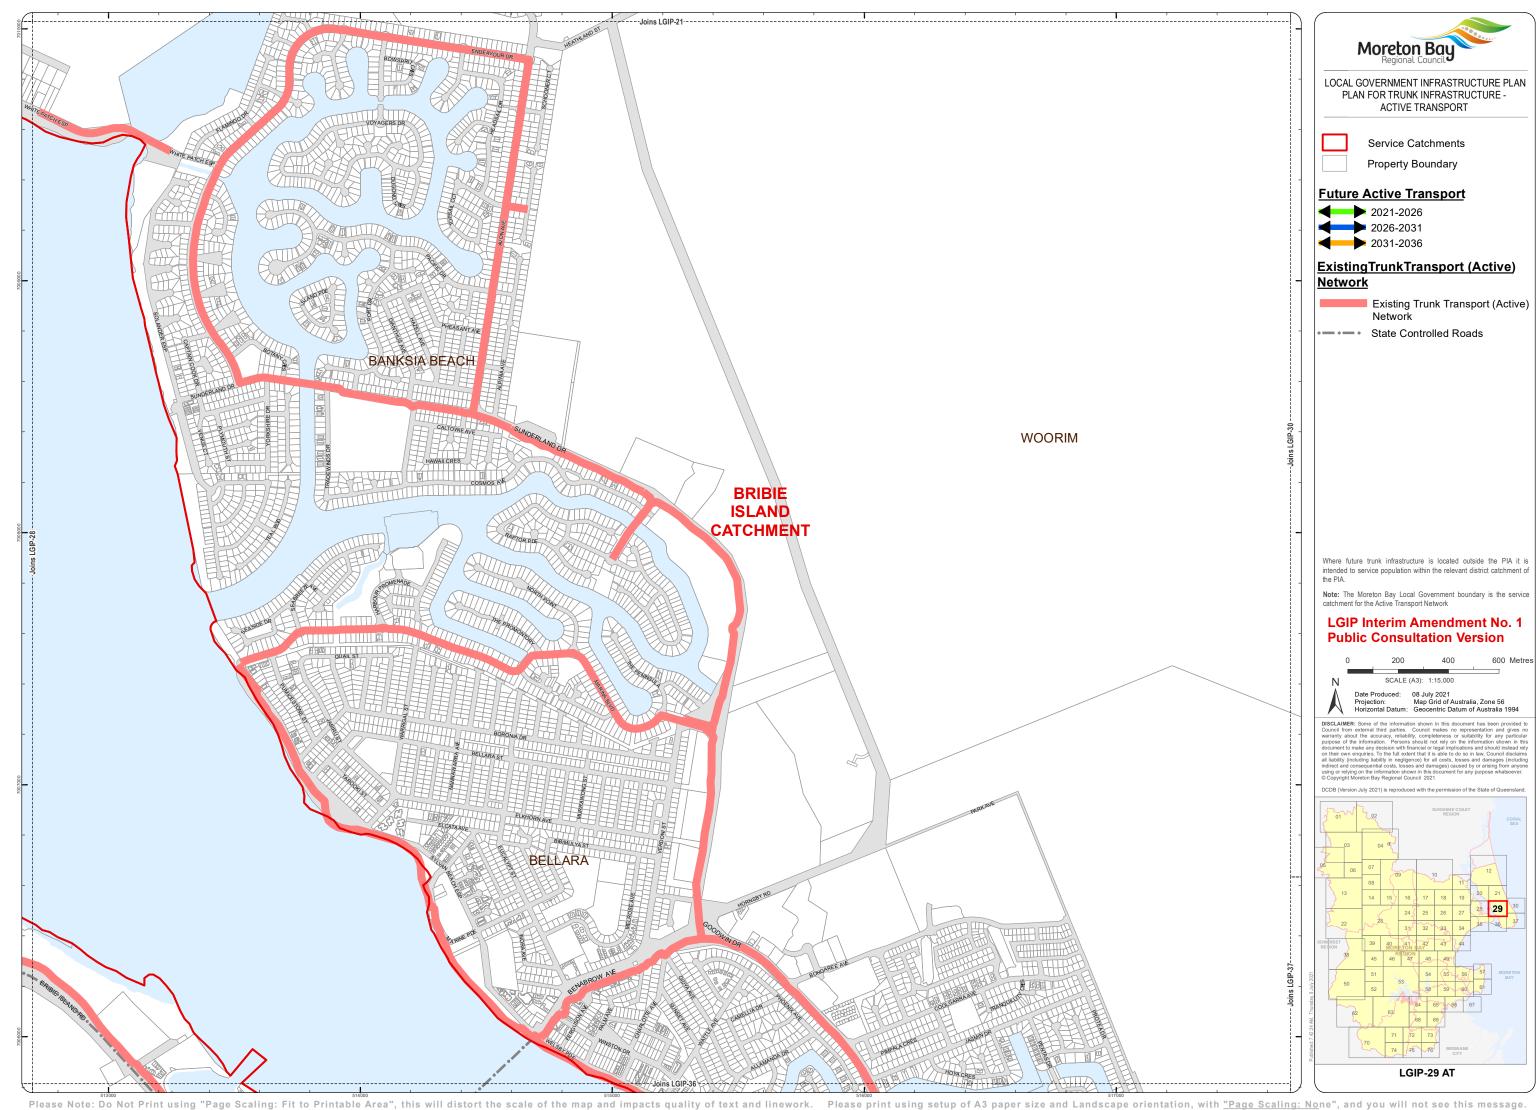

Moreton Bay LOCAL GOVERNMENT INFRASTRUCTURE PLAN PLAN FOR TRUNK INFRASTRUCTURE -ACTIVE TRANSPORT

> Service Catchments Property Boundary

**Future Active Transport** 

2021-2026 2026-2031

2031-2036

## ExistingTrunkTransport (Active)

Network

Existing Trunk Transport (Active)

State Controlled Roads

intended to service population within the relevant district catchment of

**Note:** The Moreton Bay Local Government boundary is the service catchment for the Active Transport Network

## **LGIP Interim Amendment No. 1 Public Consultation Version**

400 600 Metres

Date Produced:
Projection:
Horizontal Datum:

08 July 2021
Map Grid of Australia, Zone 56
Geocentric Datum of Australia 1994