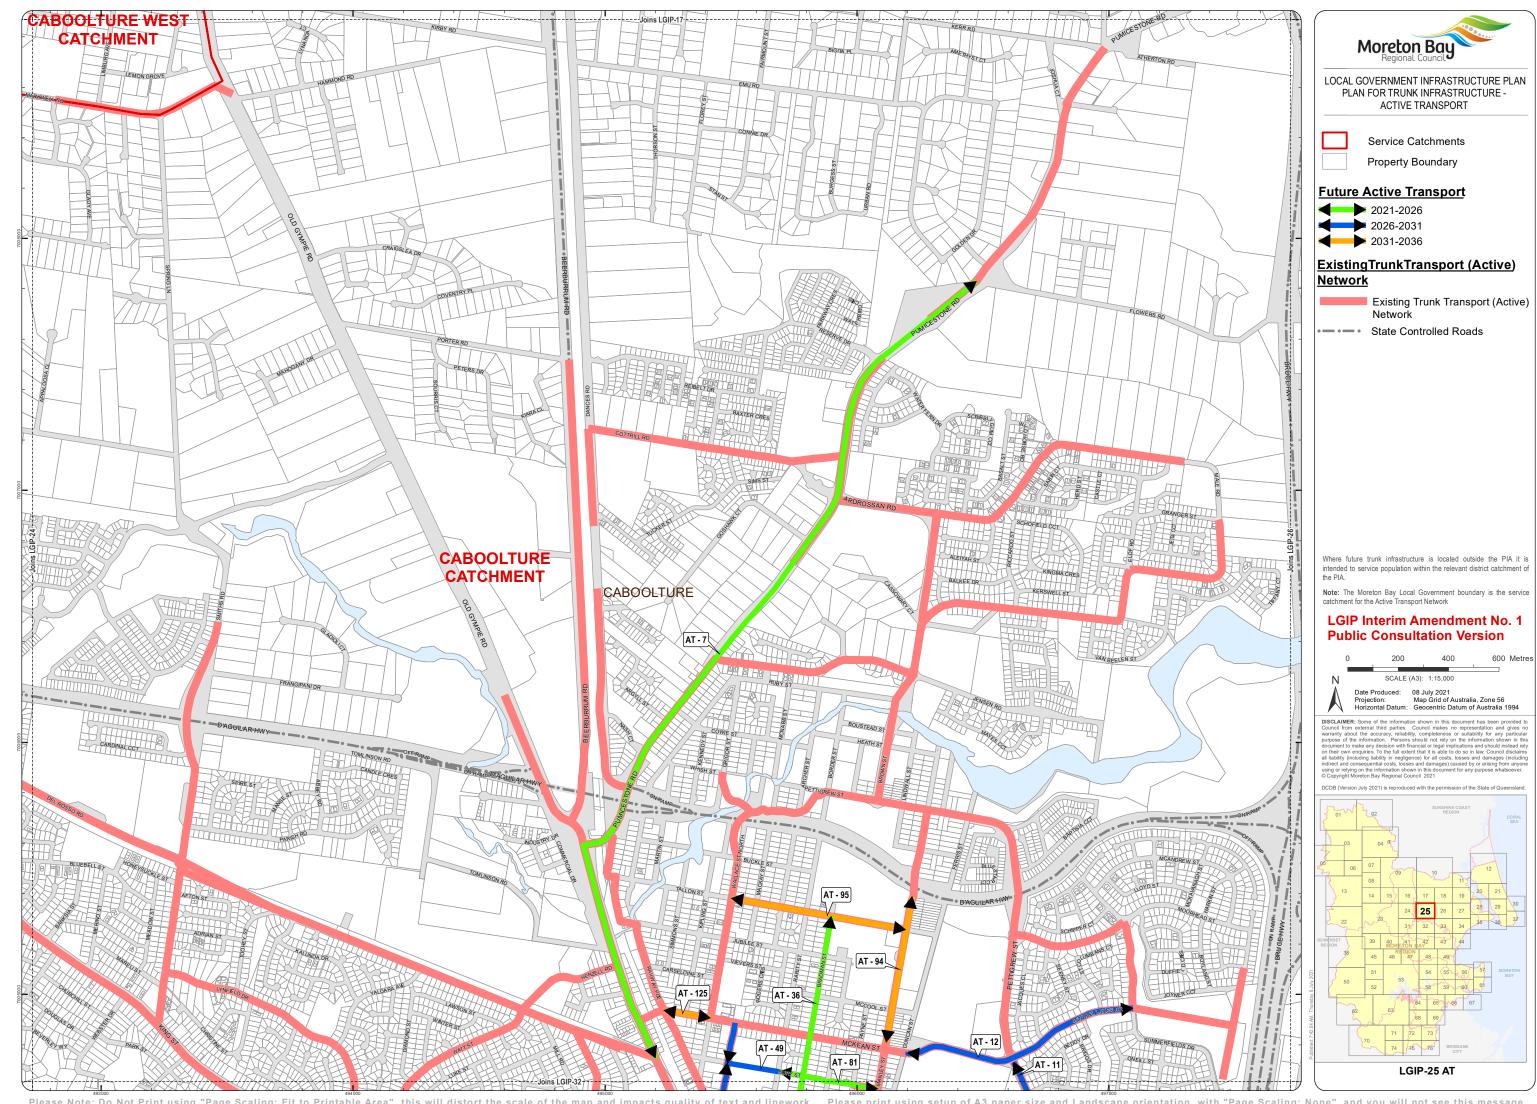

Moreton Bay LOCAL GOVERNMENT INFRASTRUCTURE PLAN PLAN FOR TRUNK INFRASTRUCTURE -ACTIVE TRANSPORT

> Service Catchments Property Boundary

**Future Active Transport** 

2021-2026 2026-2031

2031-2036

## ExistingTrunkTransport (Active)

Network

Existing Trunk Transport (Active)

State Controlled Roads

intended to service population within the relevant district catchment of

**Note:** The Moreton Bay Local Government boundary is the service catchment for the Active Transport Network

## **LGIP Interim Amendment No. 1 Public Consultation Version**

400 600 Metres

Date Produced:
Projection:
Horizontal Datum:

08 July 2021
Map Grid of Australia, Zone 56
Geocentric Datum of Australia 1994