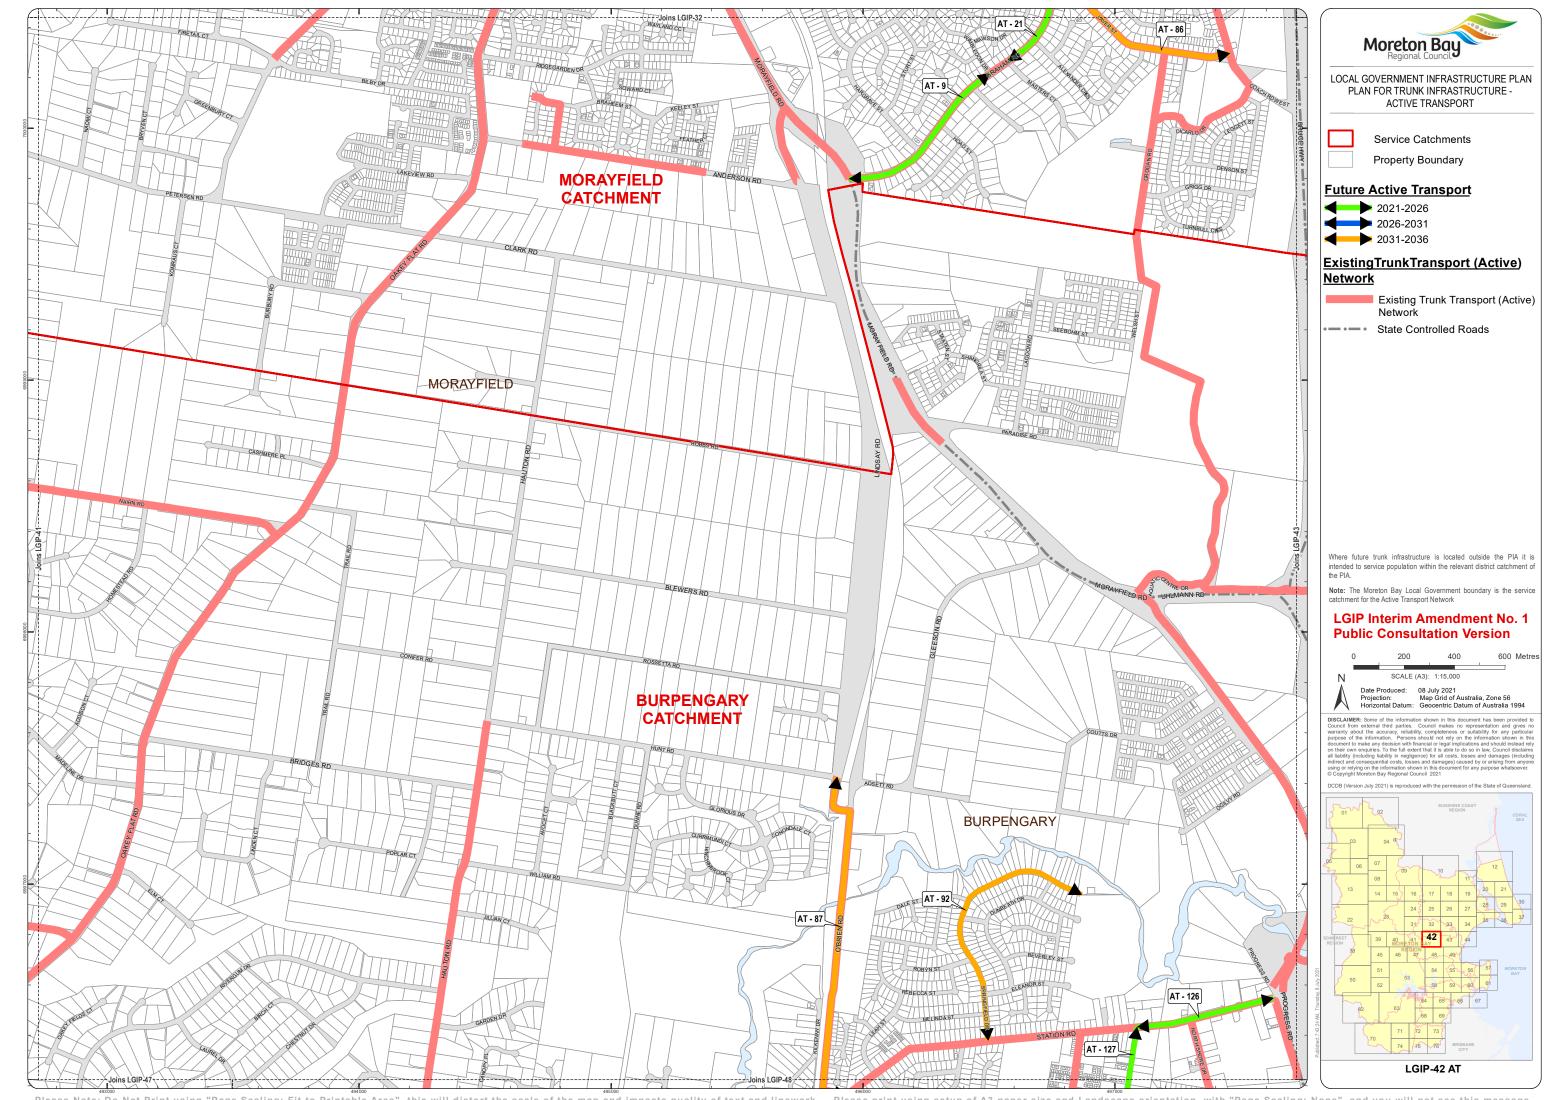

Moreton Bay LOCAL GOVERNMENT INFRASTRUCTURE PLAN PLAN FOR TRUNK INFRASTRUCTURE -ACTIVE TRANSPORT

> Service Catchments Property Boundary

**Future Active Transport** 

2021-2026 2026-2031

2031-2036

## ExistingTrunkTransport (Active)

Network

Existing Trunk Transport (Active)

State Controlled Roads

intended to service population within the relevant district catchment of

**Note:** The Moreton Bay Local Government boundary is the service catchment for the Active Transport Network

## **LGIP Interim Amendment No. 1 Public Consultation Version**

400 600 Metres

Date Produced:
Projection:
Horizontal Datum:

08 July 2021
Map Grid of Australia, Zone 56
Geocentric Datum of Australia 1994