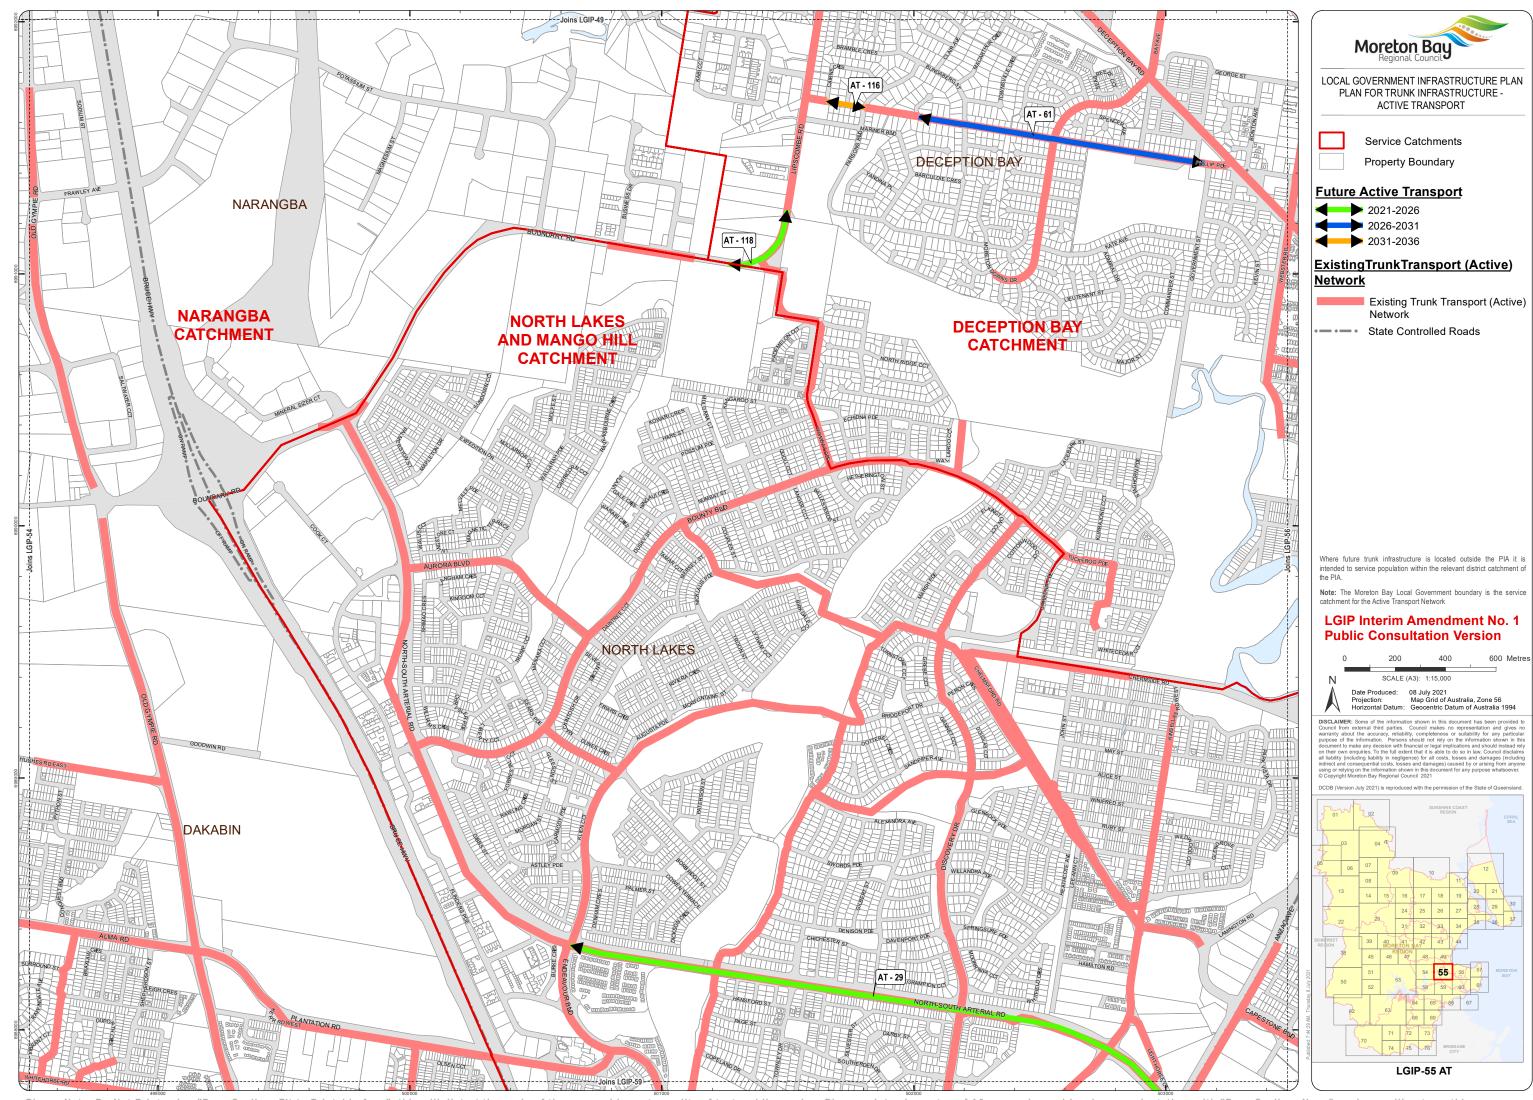

Moreton Bay LOCAL GOVERNMENT INFRASTRUCTURE PLAN PLAN FOR TRUNK INFRASTRUCTURE -ACTIVE TRANSPORT

> Service Catchments Property Boundary

**Future Active Transport** 

2021-2026 2026-2031

2031-2036

## ExistingTrunkTransport (Active)

Network

Existing Trunk Transport (Active)

State Controlled Roads

intended to service population within the relevant district catchment of

**Note:** The Moreton Bay Local Government boundary is the service catchment for the Active Transport Network

## **LGIP Interim Amendment No. 1 Public Consultation Version**

400 600 Metres

Date Produced:
Projection:
Horizontal Datum:

08 July 2021
Map Grid of Australia, Zone 56
Geocentric Datum of Australia 1994