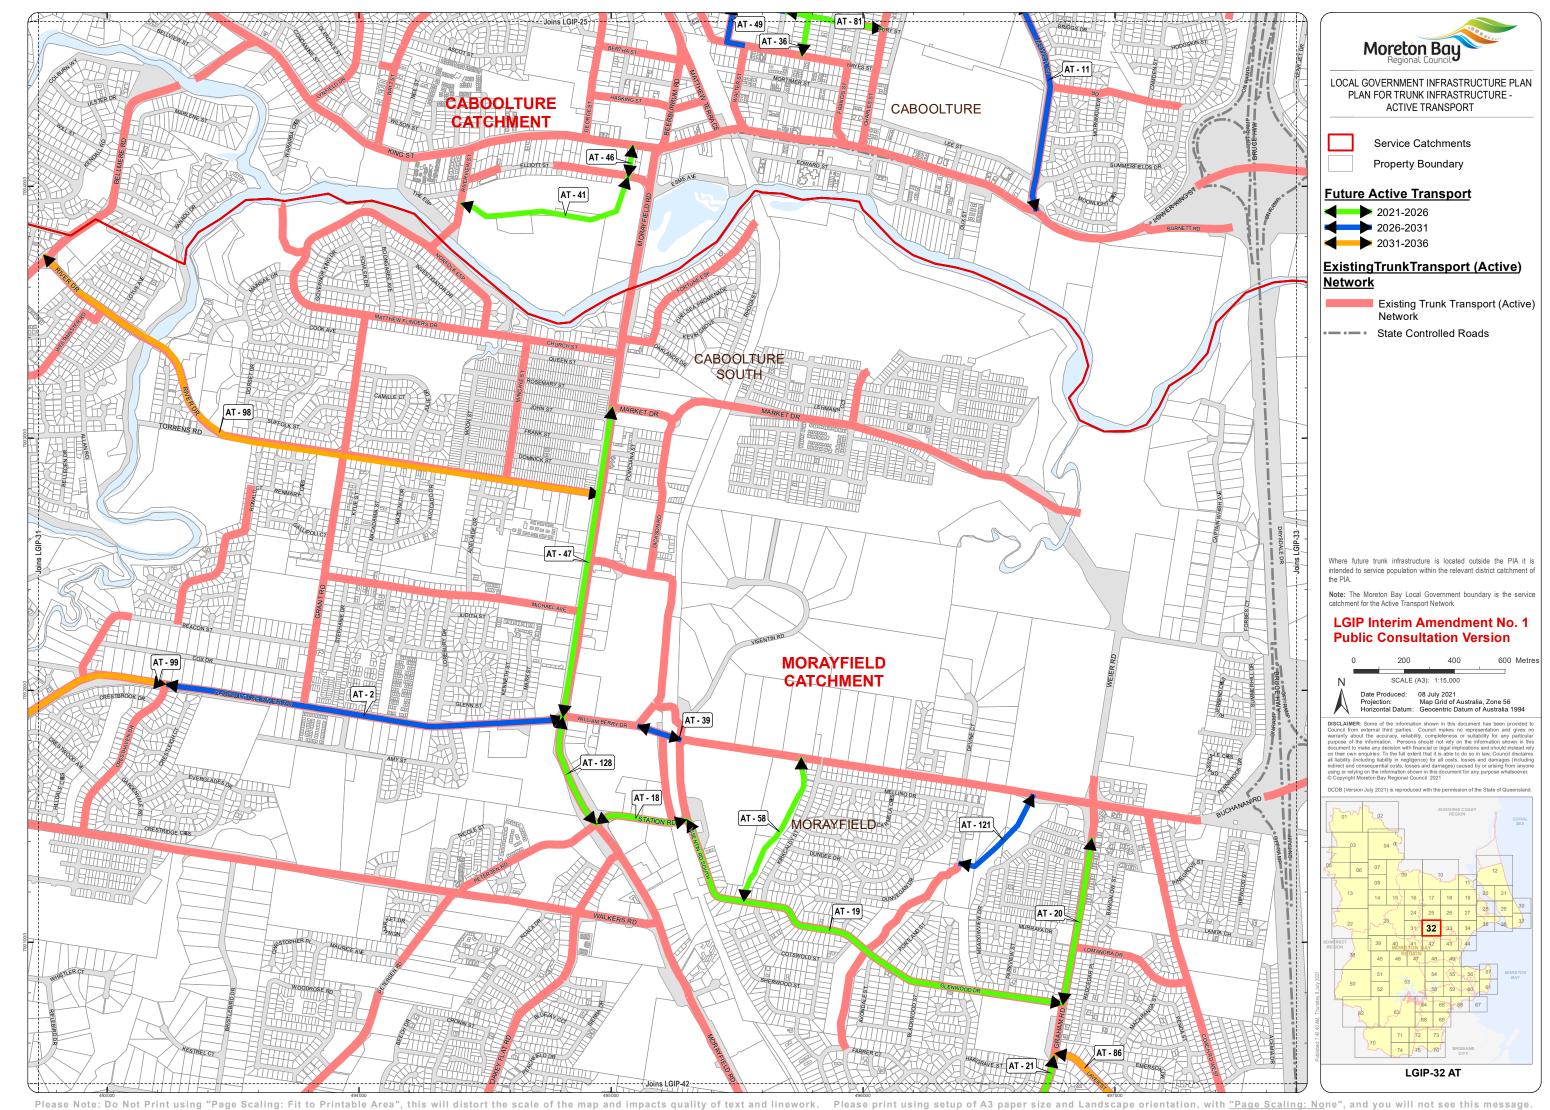

Moreton Bay LOCAL GOVERNMENT INFRASTRUCTURE PLAN PLAN FOR TRUNK INFRASTRUCTURE -ACTIVE TRANSPORT

> Service Catchments Property Boundary

**Future Active Transport** 

2021-2026 2026-2031

2031-2036

## ExistingTrunkTransport (Active)

Network

Existing Trunk Transport (Active)

State Controlled Roads

intended to service population within the relevant district catchment of

**Note:** The Moreton Bay Local Government boundary is the service catchment for the Active Transport Network

## **LGIP Interim Amendment No. 1 Public Consultation Version**

400 600 Metres

Date Produced:
Projection:
Horizontal Datum:

08 July 2021
Map Grid of Australia, Zone 56
Geocentric Datum of Australia 1994