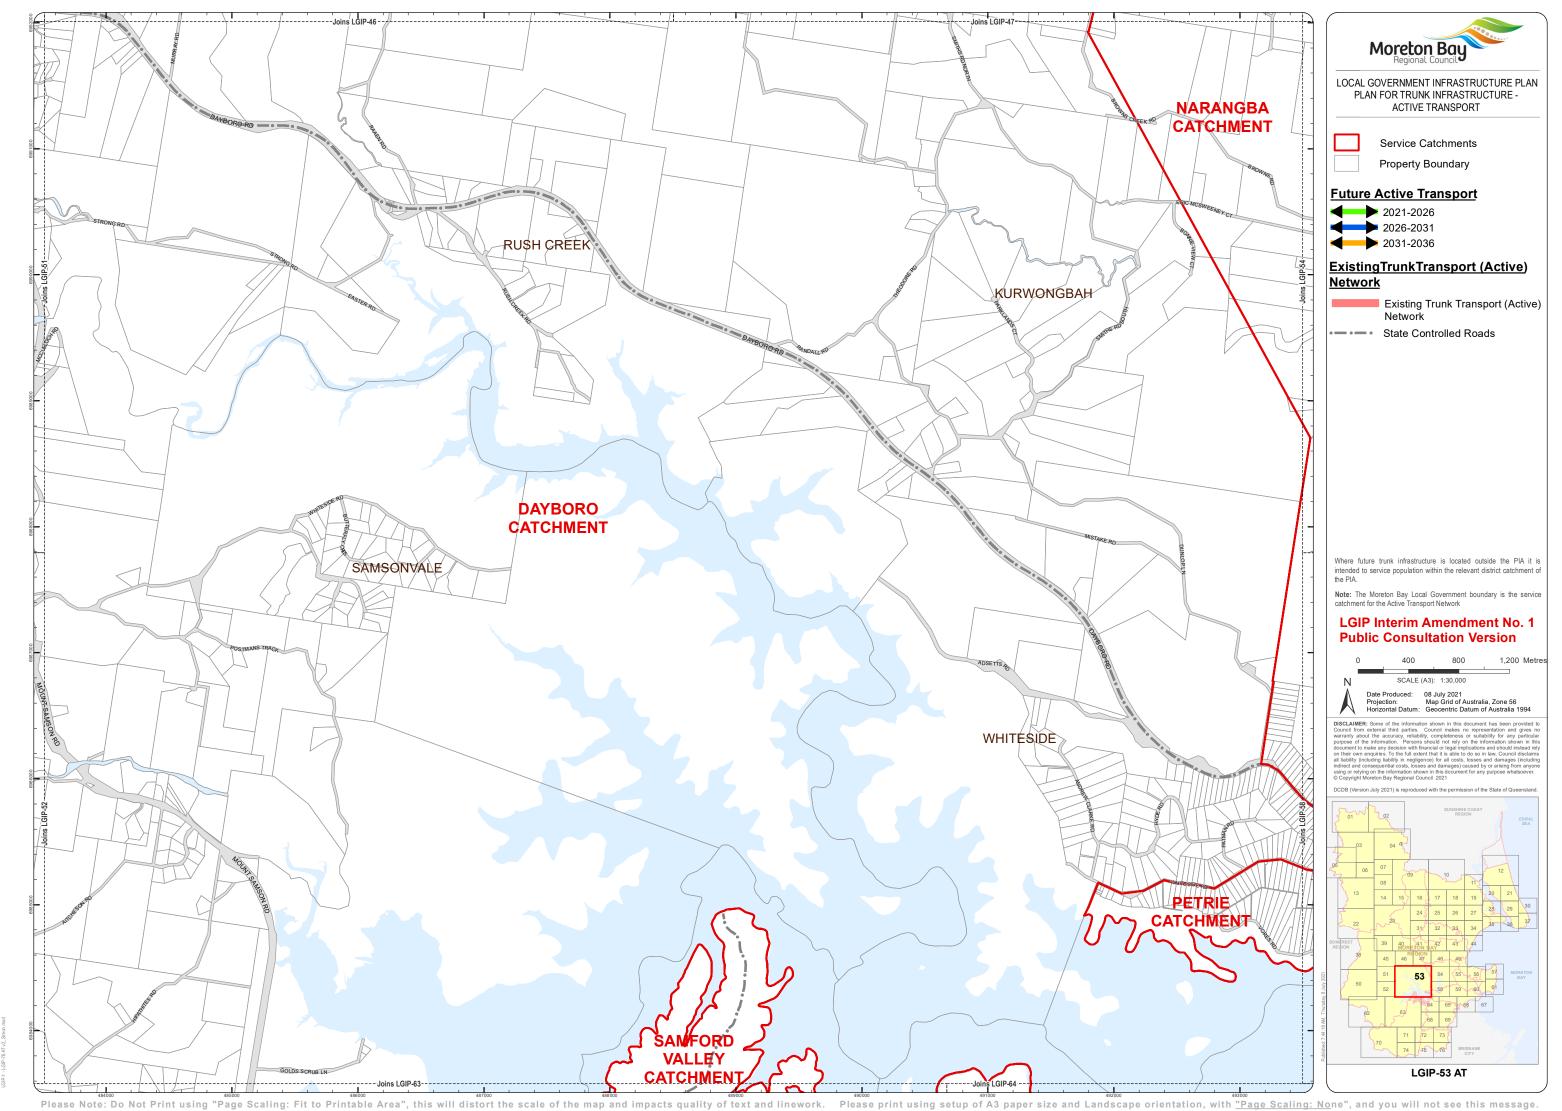

Moreton Bay LOCAL GOVERNMENT INFRASTRUCTURE PLAN PLAN FOR TRUNK INFRASTRUCTURE -ACTIVE TRANSPORT

> Service Catchments Property Boundary

**Future Active Transport** 

2021-2026 2026-2031

2031-2036

## ExistingTrunkTransport (Active)

Network

Existing Trunk Transport (Active)

State Controlled Roads

intended to service population within the relevant district catchment of

**Note:** The Moreton Bay Local Government boundary is the service catchment for the Active Transport Network

## **LGIP Interim Amendment No. 1 Public Consultation Version**

400 600 Metres

Date Produced:
Projection:
Horizontal Datum:

08 July 2021
Map Grid of Australia, Zone 56
Geocentric Datum of Australia 1994