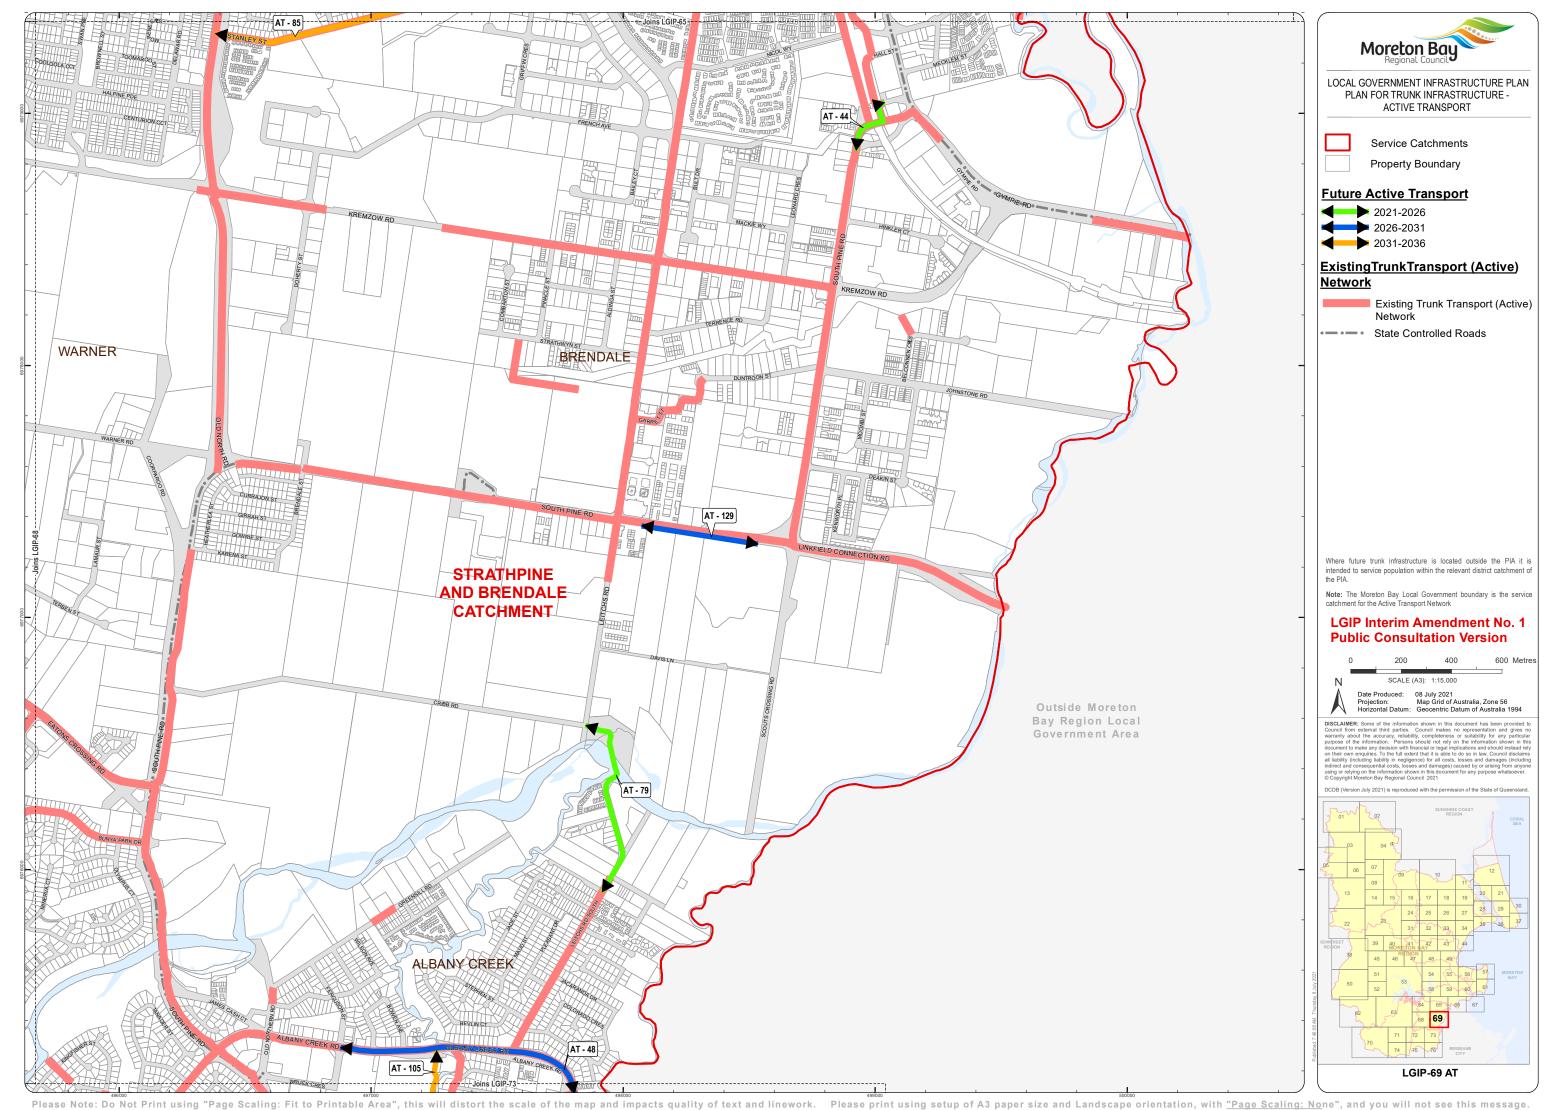

Moreton Bay LOCAL GOVERNMENT INFRASTRUCTURE PLAN PLAN FOR TRUNK INFRASTRUCTURE -ACTIVE TRANSPORT

> Service Catchments Property Boundary

**Future Active Transport** 

2021-2026 2026-2031

2031-2036

## ExistingTrunkTransport (Active)

Network

Existing Trunk Transport (Active)

State Controlled Roads

intended to service population within the relevant district catchment of

**Note:** The Moreton Bay Local Government boundary is the service catchment for the Active Transport Network

## **LGIP Interim Amendment No. 1 Public Consultation Version**

400 600 Metres

Date Produced:
Projection:
Horizontal Datum:

08 July 2021
Map Grid of Australia, Zone 56
Geocentric Datum of Australia 1994