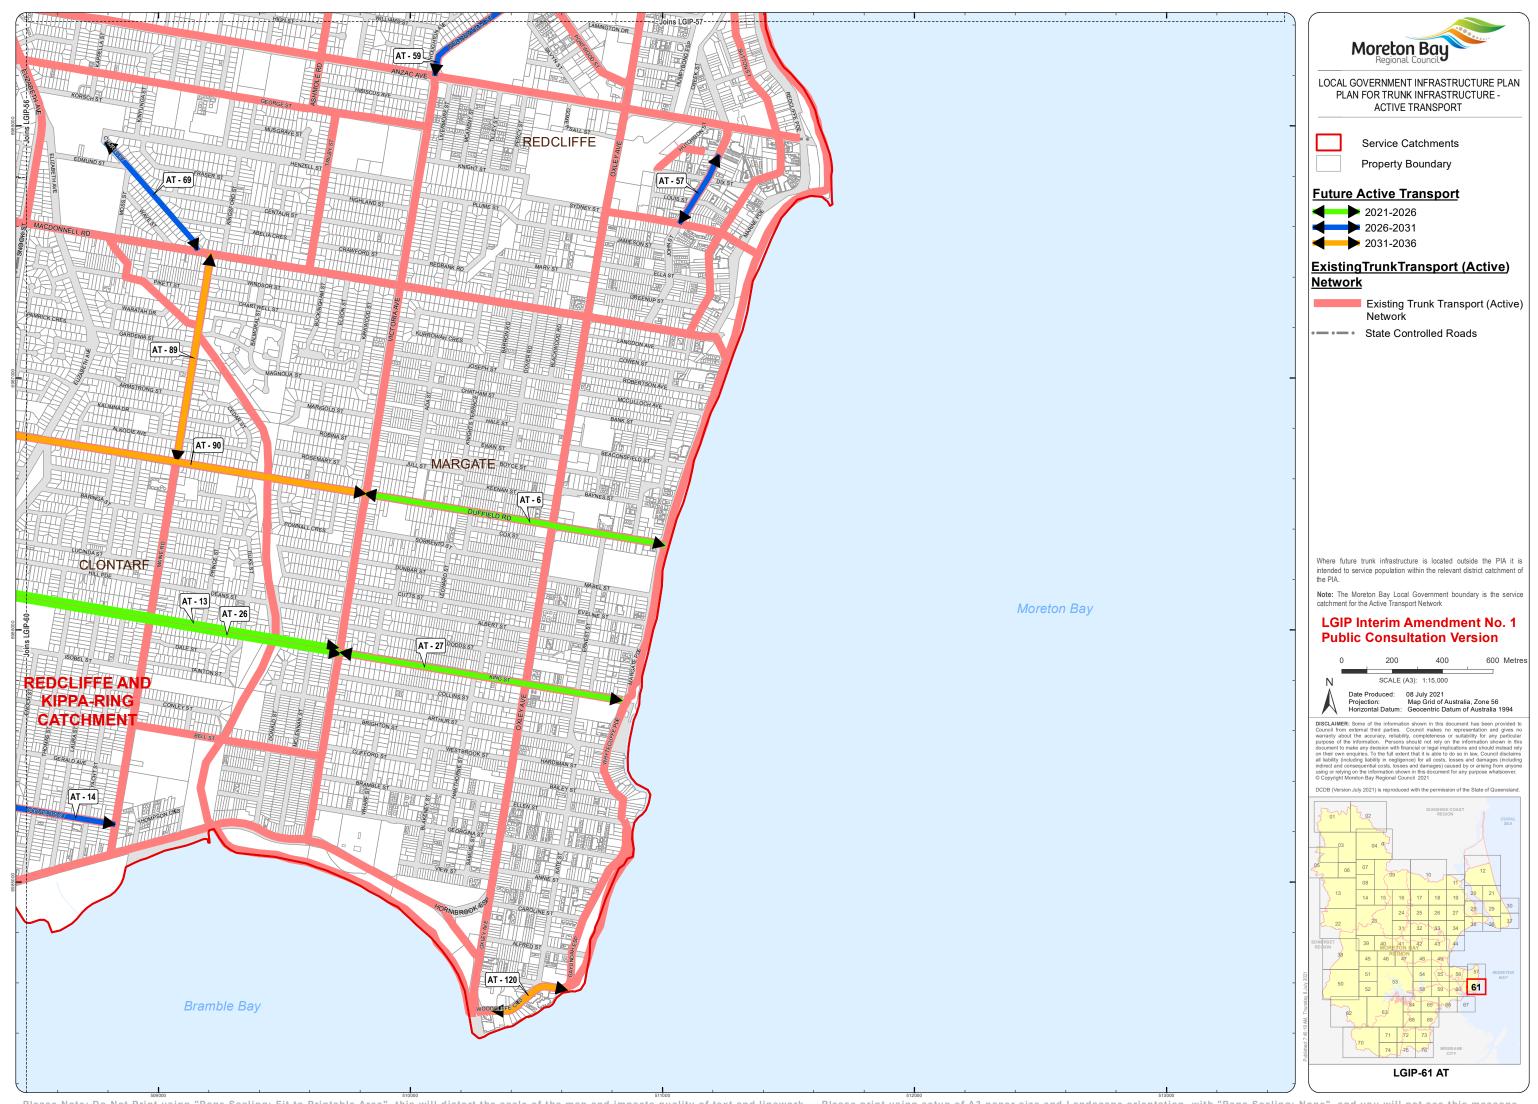

Moreton Bay LOCAL GOVERNMENT INFRASTRUCTURE PLAN PLAN FOR TRUNK INFRASTRUCTURE -ACTIVE TRANSPORT

> Service Catchments Property Boundary

**Future Active Transport** 

2021-2026 2026-2031

2031-2036

## ExistingTrunkTransport (Active)

Network

Existing Trunk Transport (Active)

State Controlled Roads

intended to service population within the relevant district catchment of

**Note:** The Moreton Bay Local Government boundary is the service catchment for the Active Transport Network

## **LGIP Interim Amendment No. 1 Public Consultation Version**

400 600 Metres

Date Produced:
Projection:
Horizontal Datum:

08 July 2021
Map Grid of Australia, Zone 56
Geocentric Datum of Australia 1994