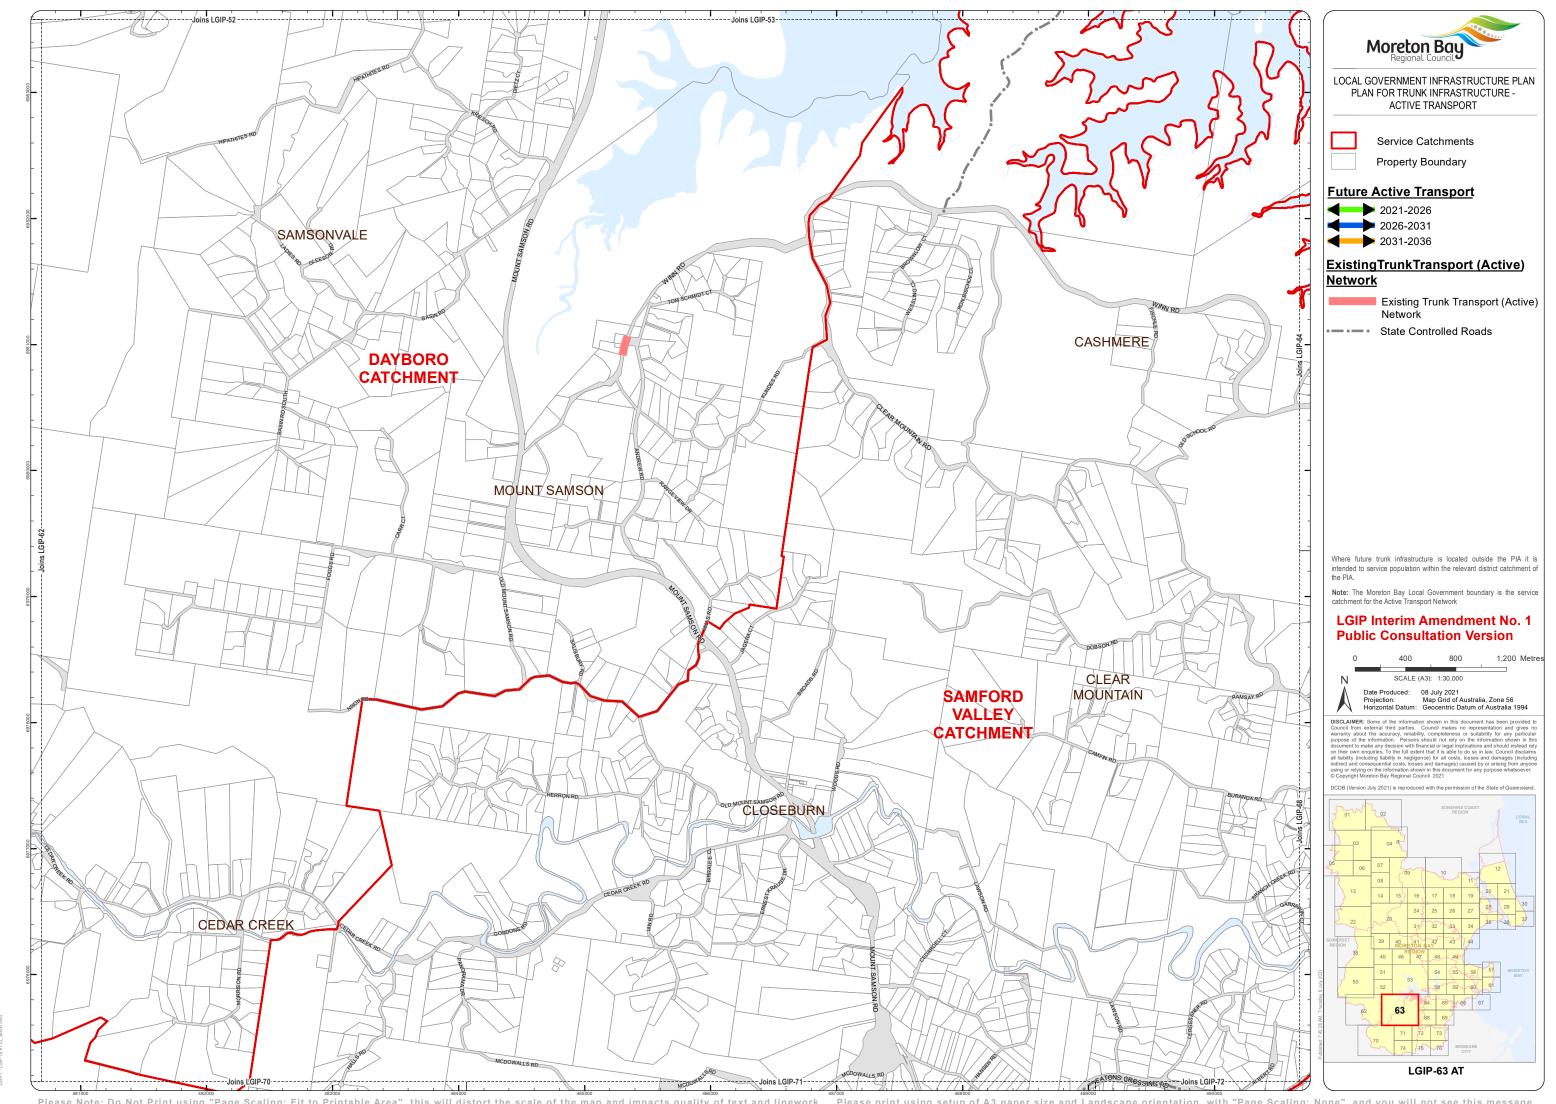

Moreton Bay LOCAL GOVERNMENT INFRASTRUCTURE PLAN PLAN FOR TRUNK INFRASTRUCTURE -ACTIVE TRANSPORT

> Service Catchments Property Boundary

**Future Active Transport** 

2021-2026 2026-2031

2031-2036

## ExistingTrunkTransport (Active)

Network

Existing Trunk Transport (Active)

State Controlled Roads

intended to service population within the relevant district catchment of

**Note:** The Moreton Bay Local Government boundary is the service catchment for the Active Transport Network

## **LGIP Interim Amendment No. 1 Public Consultation Version**

400 600 Metres

Date Produced:
Projection:
Horizontal Datum:

08 July 2021
Map Grid of Australia, Zone 56
Geocentric Datum of Australia 1994