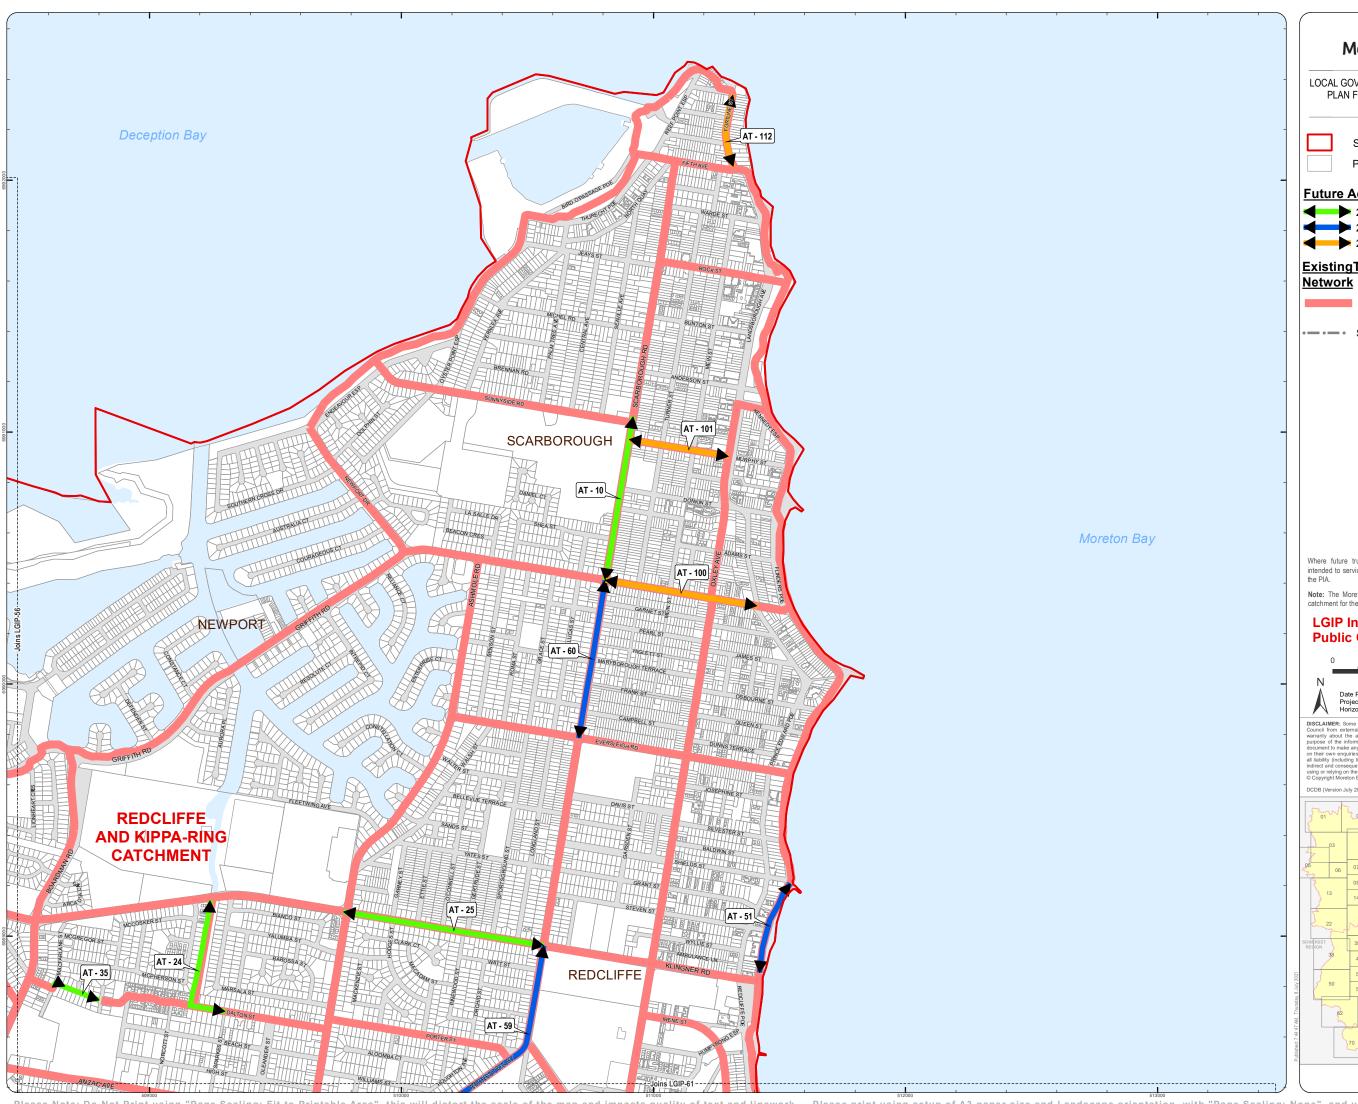

Moreton Bay LOCAL GOVERNMENT INFRASTRUCTURE PLAN PLAN FOR TRUNK INFRASTRUCTURE -ACTIVE TRANSPORT

> Service Catchments Property Boundary

**Future Active Transport** 

2021-2026 2026-2031

2031-2036

## ExistingTrunkTransport (Active)

Network

Existing Trunk Transport (Active)

State Controlled Roads

intended to service population within the relevant district catchment of

**Note:** The Moreton Bay Local Government boundary is the service catchment for the Active Transport Network

## **LGIP Interim Amendment No. 1 Public Consultation Version**

400 600 Metres

Date Produced:
Projection:
Horizontal Datum:

08 July 2021
Map Grid of Australia, Zone 56
Geocentric Datum of Australia 1994