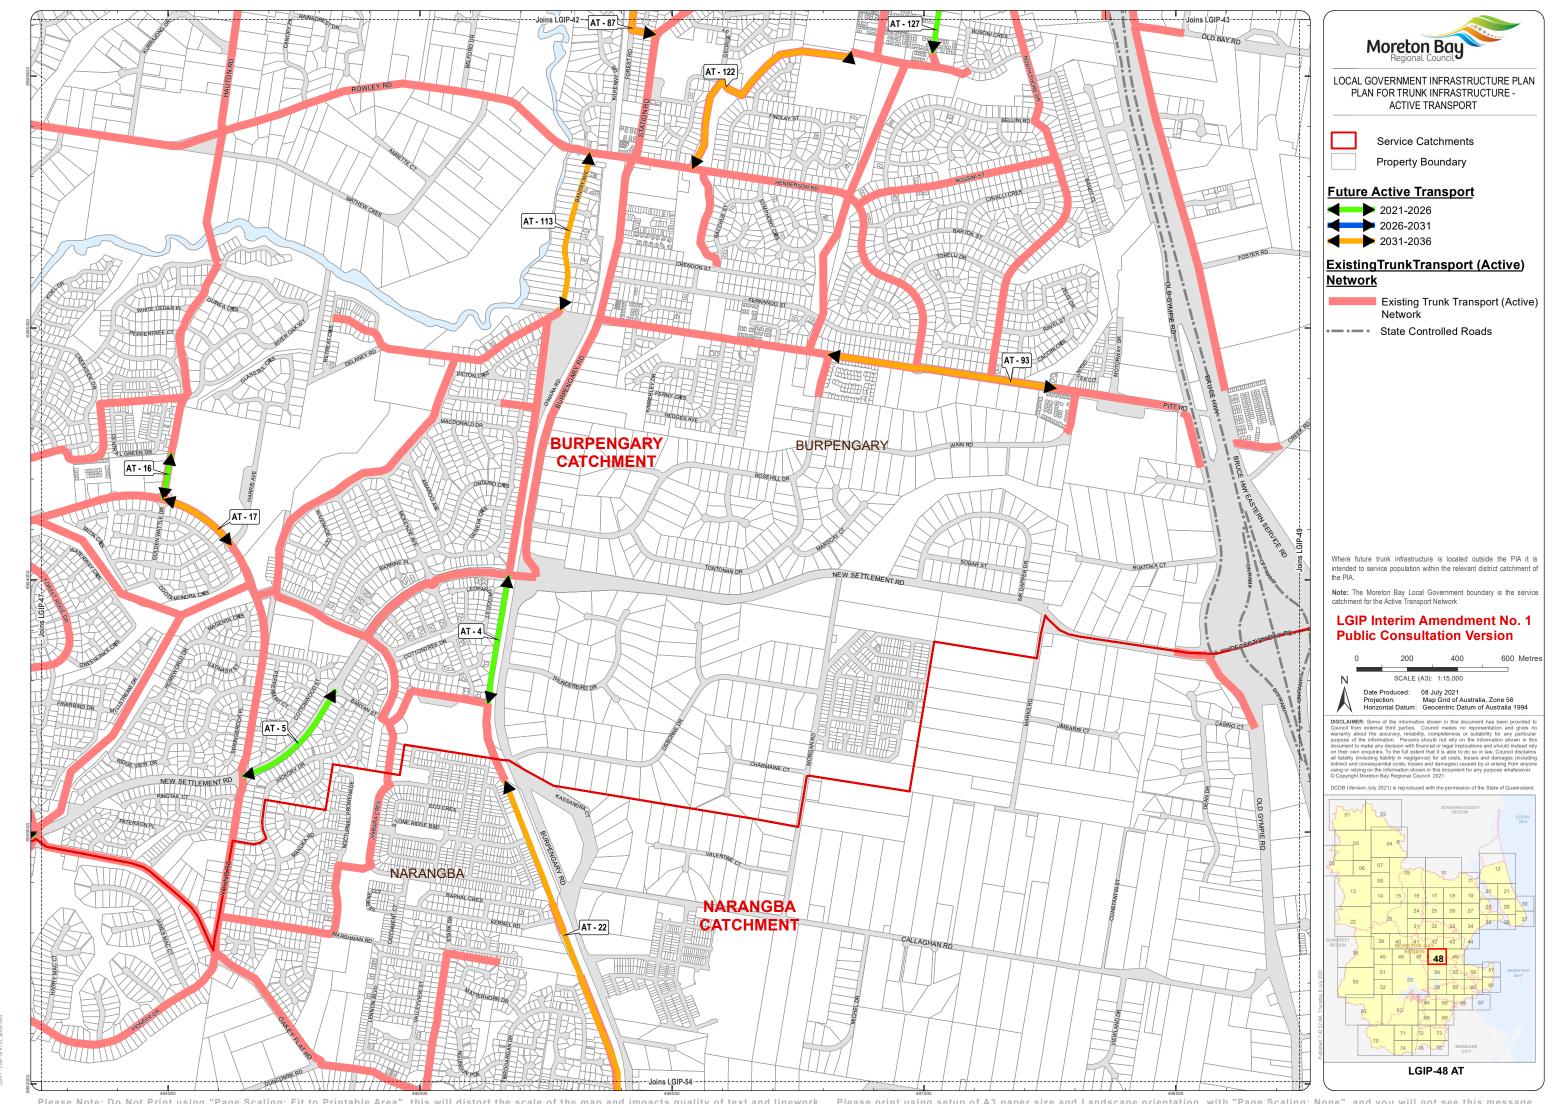

Moreton Bay LOCAL GOVERNMENT INFRASTRUCTURE PLAN PLAN FOR TRUNK INFRASTRUCTURE -ACTIVE TRANSPORT

> Service Catchments Property Boundary

**Future Active Transport** 

2021-2026 2026-2031

2031-2036

## ExistingTrunkTransport (Active)

Network

Existing Trunk Transport (Active)

State Controlled Roads

intended to service population within the relevant district catchment of

**Note:** The Moreton Bay Local Government boundary is the service catchment for the Active Transport Network

## **LGIP Interim Amendment No. 1 Public Consultation Version**

400 600 Metres

Date Produced:
Projection:
Horizontal Datum:

08 July 2021
Map Grid of Australia, Zone 56
Geocentric Datum of Australia 1994