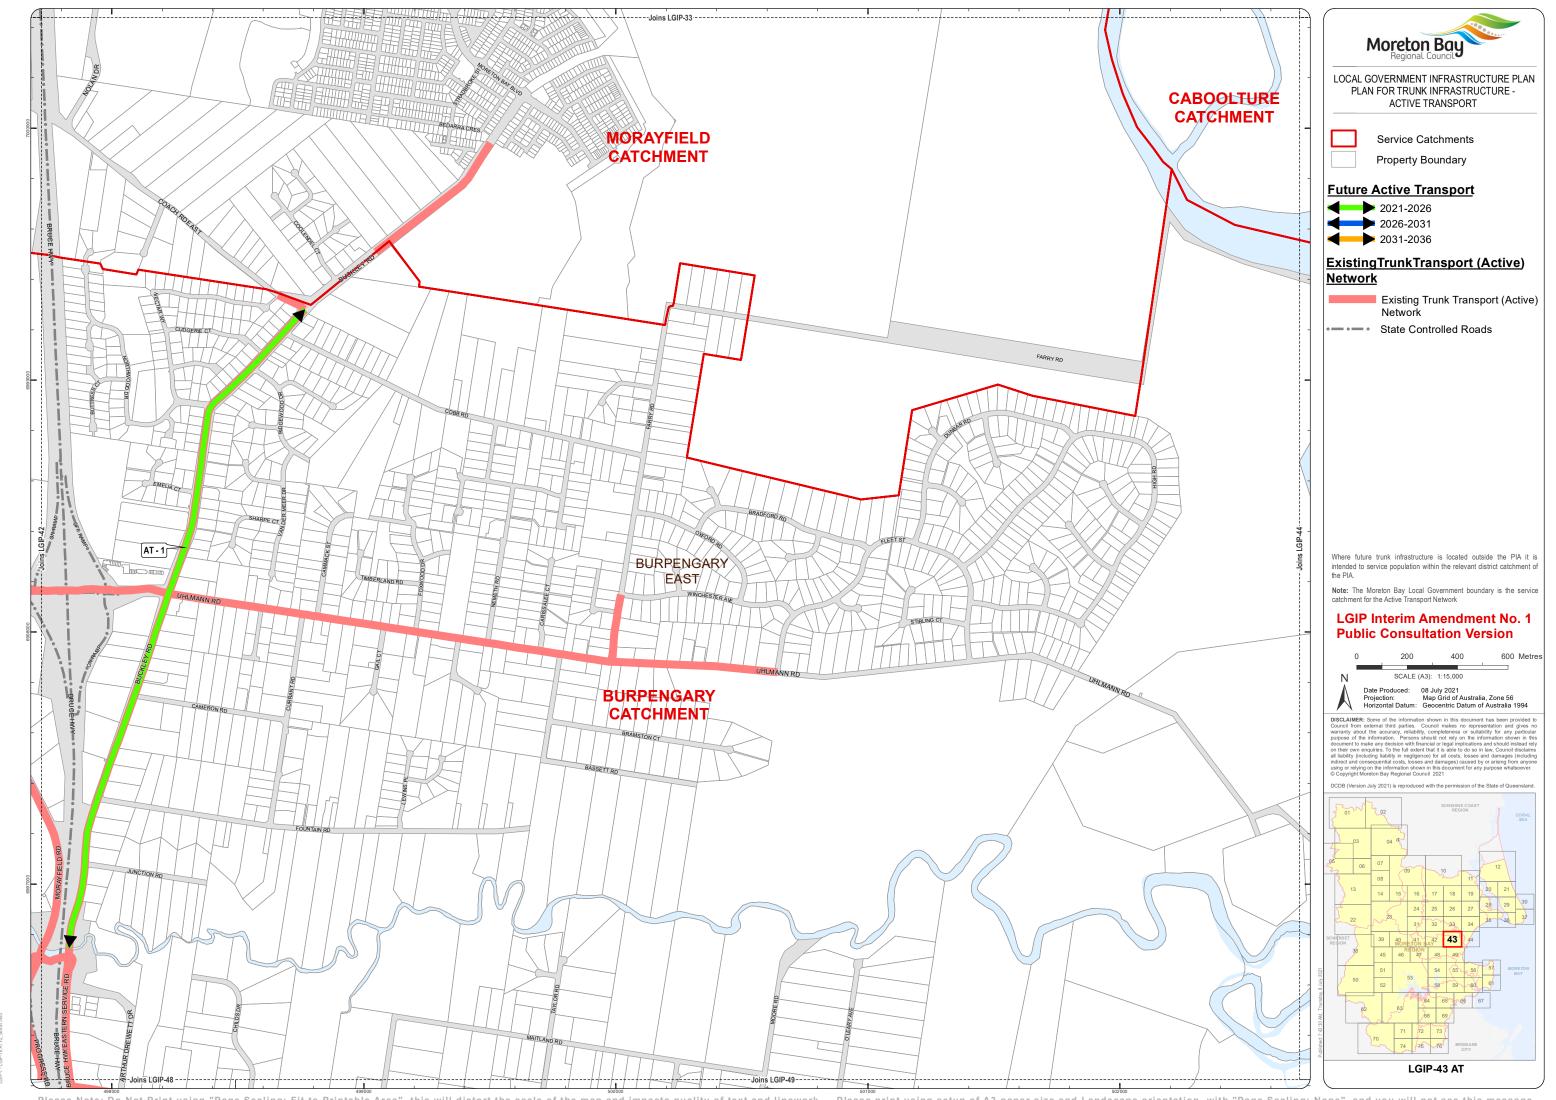

Moreton Bay LOCAL GOVERNMENT INFRASTRUCTURE PLAN PLAN FOR TRUNK INFRASTRUCTURE -ACTIVE TRANSPORT

> Service Catchments Property Boundary

**Future Active Transport** 

2021-2026 2026-2031

2031-2036

## ExistingTrunkTransport (Active)

Network

Existing Trunk Transport (Active)

State Controlled Roads

intended to service population within the relevant district catchment of

**Note:** The Moreton Bay Local Government boundary is the service catchment for the Active Transport Network

## **LGIP Interim Amendment No. 1 Public Consultation Version**

400 600 Metres

Date Produced:
Projection:
Horizontal Datum:

08 July 2021
Map Grid of Australia, Zone 56
Geocentric Datum of Australia 1994