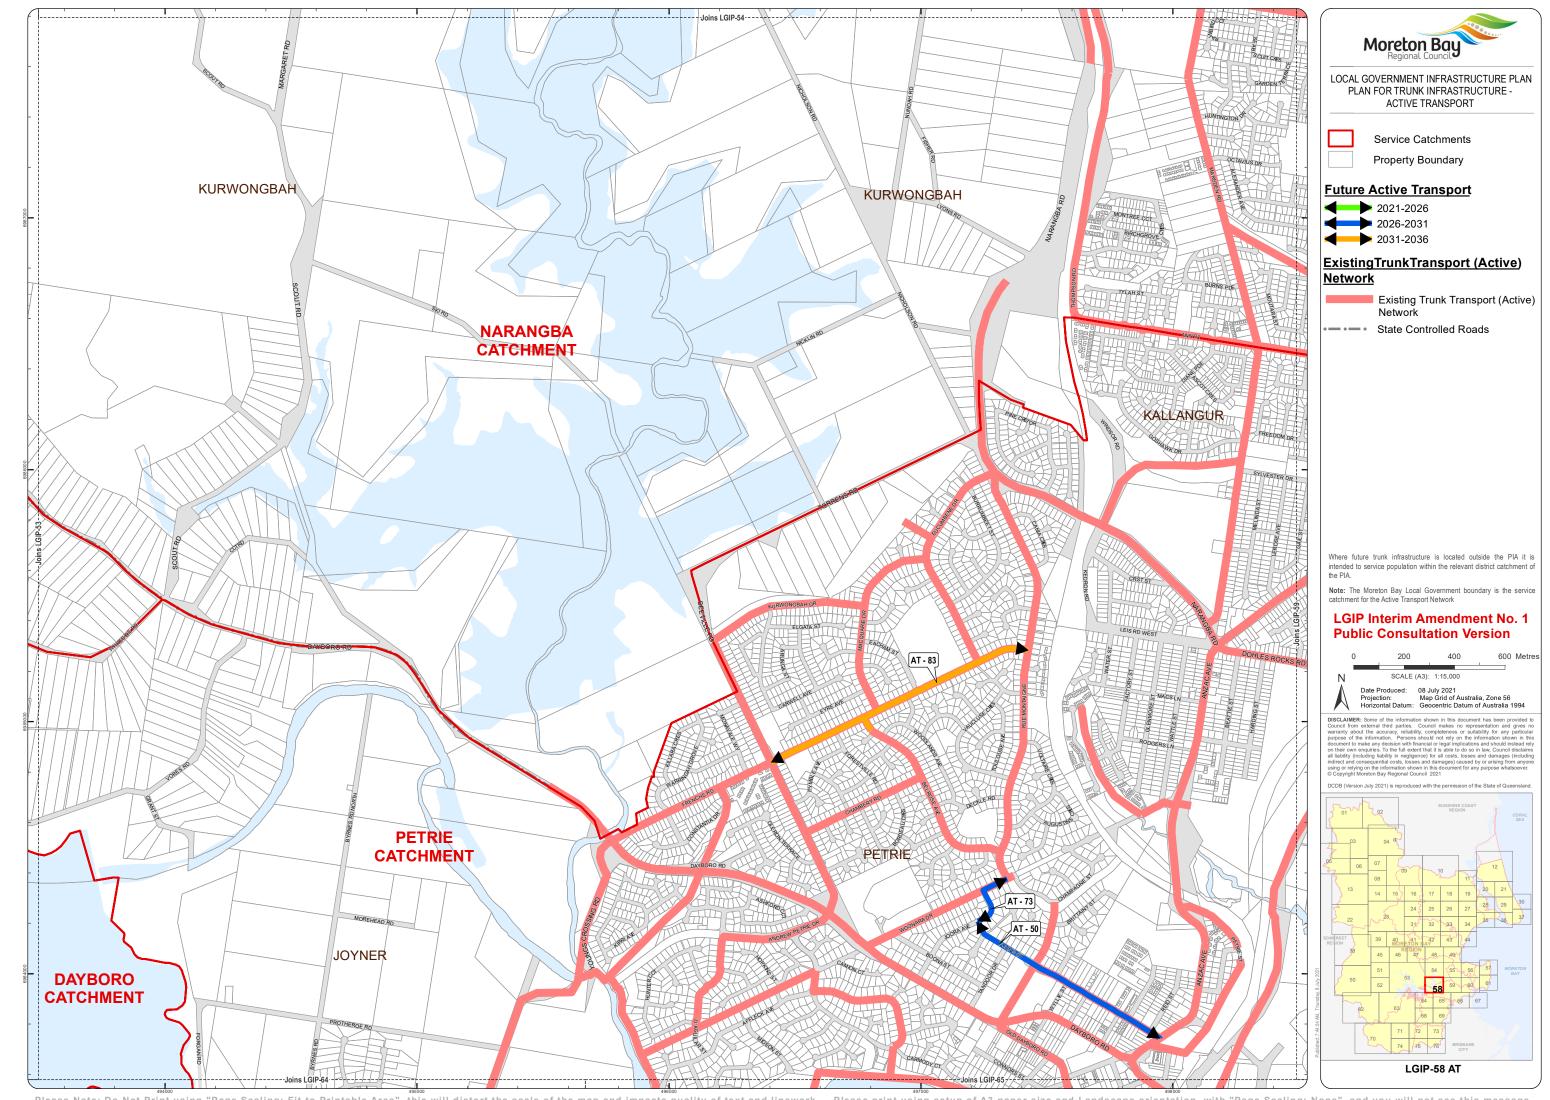

Moreton Bay LOCAL GOVERNMENT INFRASTRUCTURE PLAN PLAN FOR TRUNK INFRASTRUCTURE -ACTIVE TRANSPORT

> Service Catchments Property Boundary

**Future Active Transport** 

2021-2026 2026-2031

2031-2036

## ExistingTrunkTransport (Active)

Network

Existing Trunk Transport (Active)

State Controlled Roads

intended to service population within the relevant district catchment of

**Note:** The Moreton Bay Local Government boundary is the service catchment for the Active Transport Network

## **LGIP Interim Amendment No. 1 Public Consultation Version**

400 600 Metres

Date Produced:
Projection:
Horizontal Datum:

08 July 2021
Map Grid of Australia, Zone 56
Geocentric Datum of Australia 1994