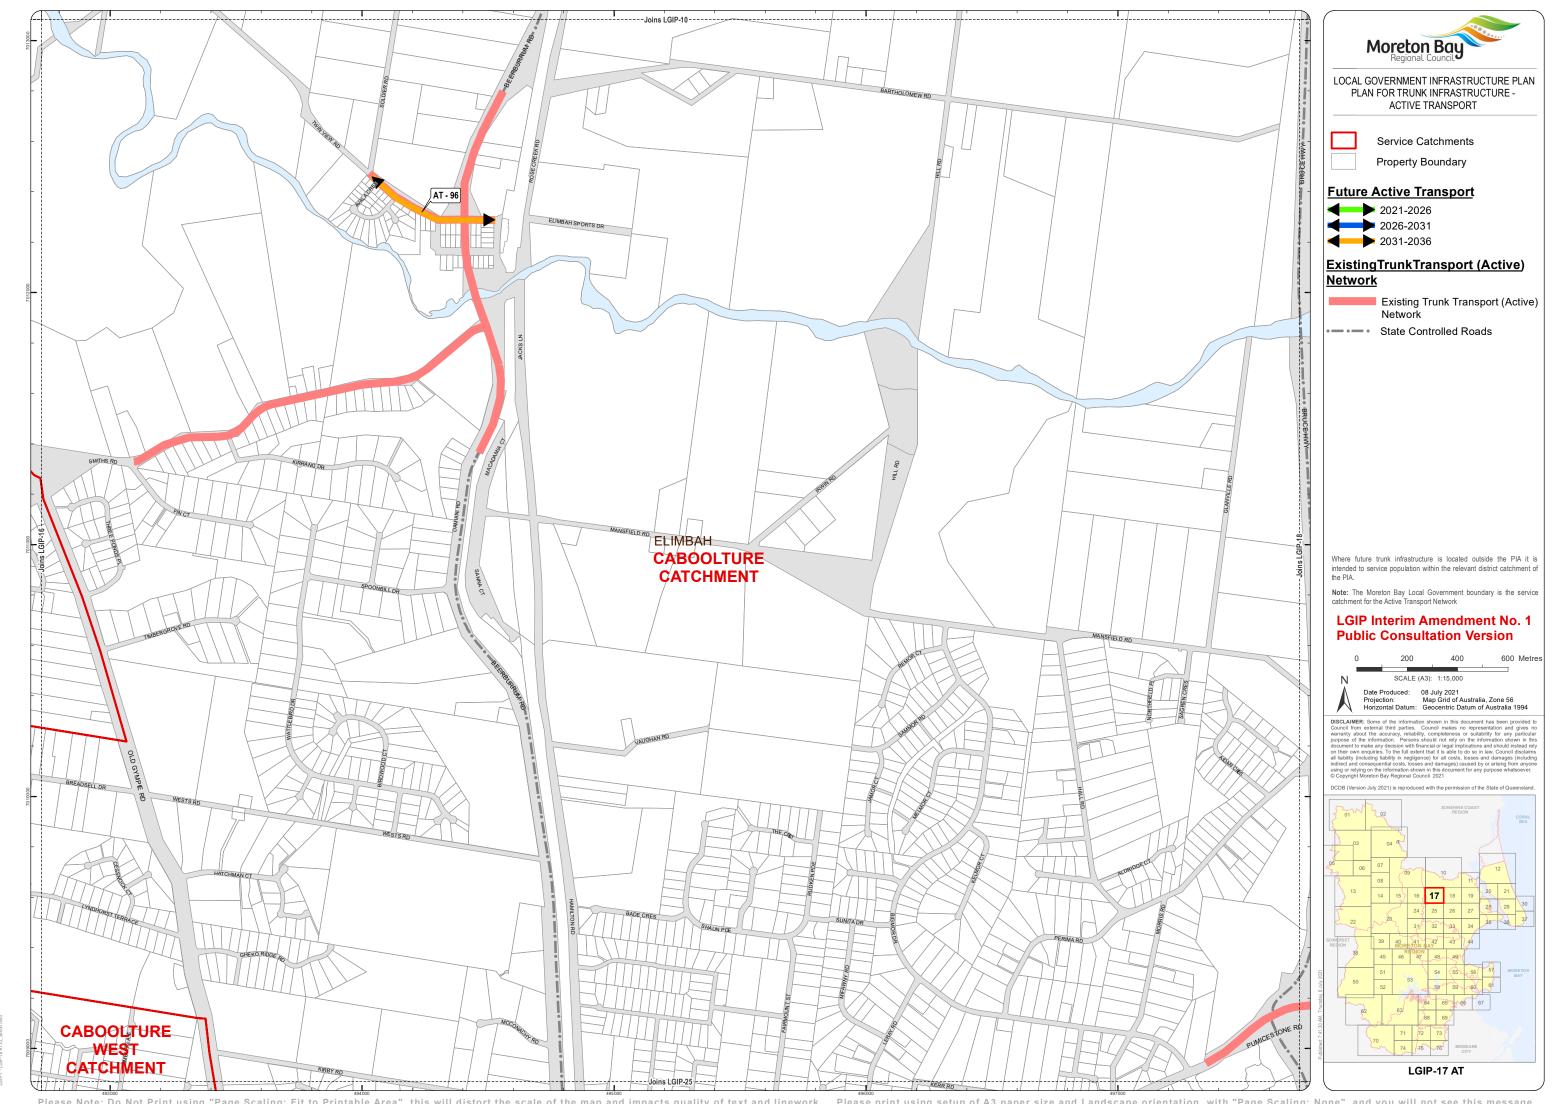

Moreton Bay LOCAL GOVERNMENT INFRASTRUCTURE PLAN PLAN FOR TRUNK INFRASTRUCTURE -ACTIVE TRANSPORT

> Service Catchments Property Boundary

**Future Active Transport** 

2021-2026 2026-2031

2031-2036

## ExistingTrunkTransport (Active)

Network

Existing Trunk Transport (Active)

State Controlled Roads

intended to service population within the relevant district catchment of

**Note:** The Moreton Bay Local Government boundary is the service catchment for the Active Transport Network

## **LGIP Interim Amendment No. 1 Public Consultation Version**

400 600 Metres

Date Produced:
Projection:
Horizontal Datum:

08 July 2021
Map Grid of Australia, Zone 56
Geocentric Datum of Australia 1994