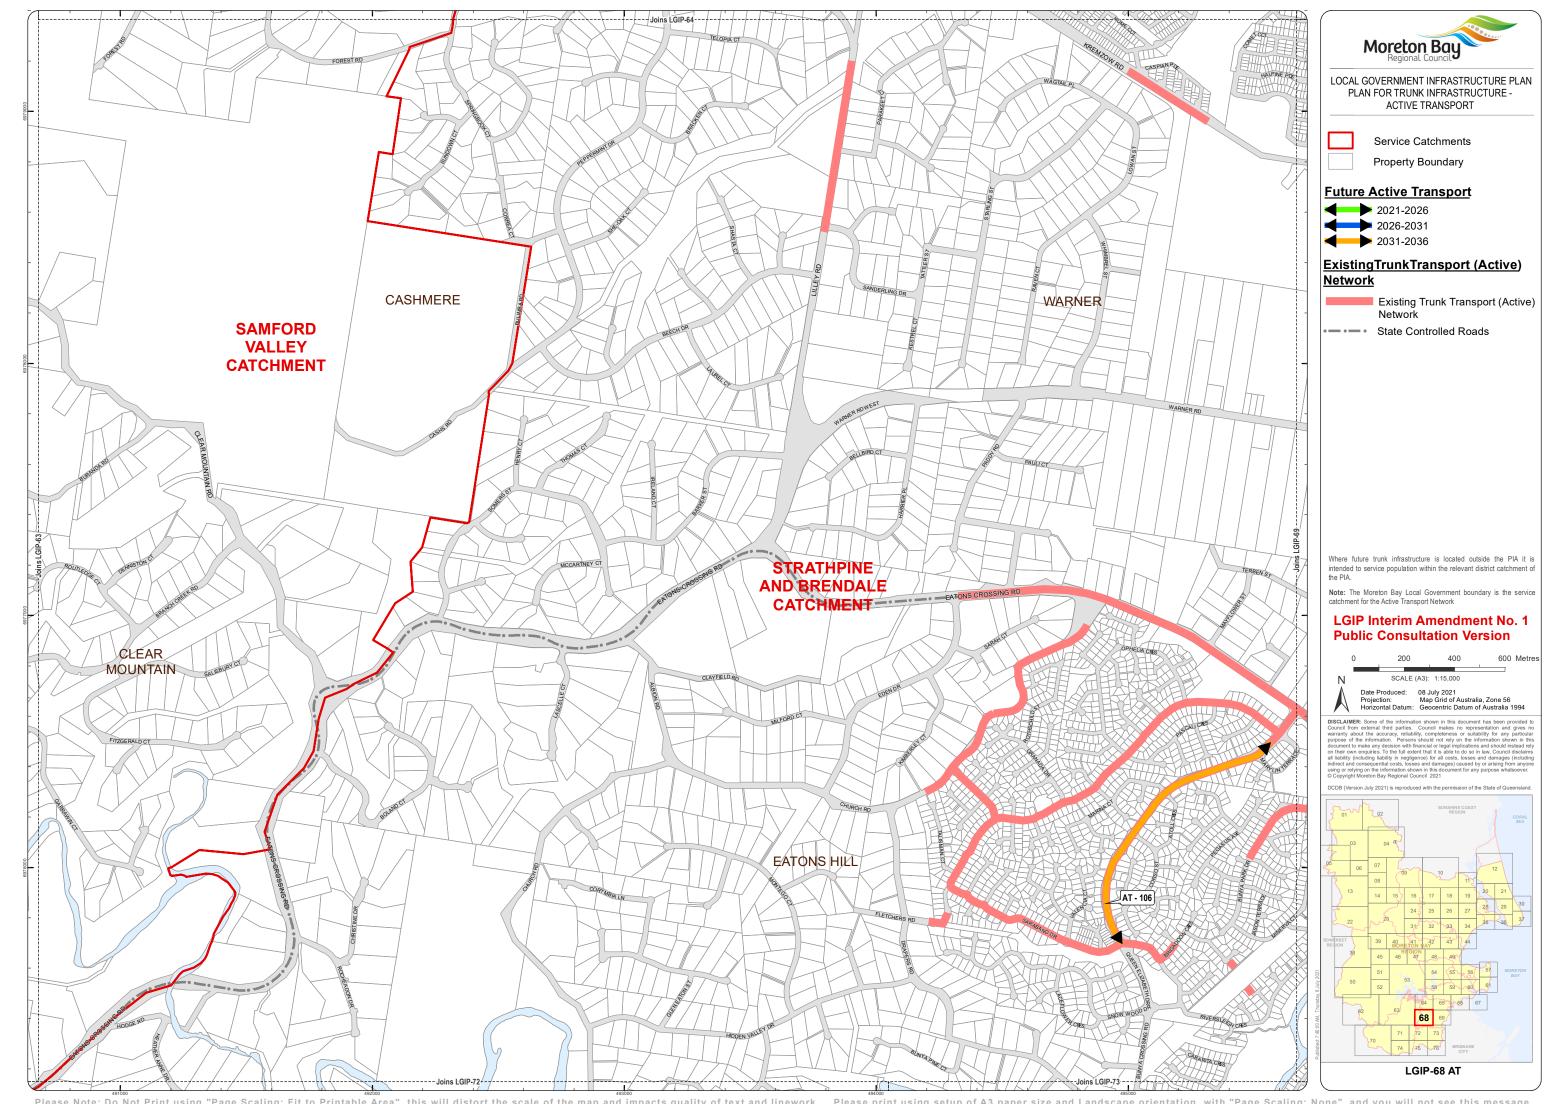

Moreton Bay LOCAL GOVERNMENT INFRASTRUCTURE PLAN PLAN FOR TRUNK INFRASTRUCTURE -ACTIVE TRANSPORT

> Service Catchments Property Boundary

**Future Active Transport** 

2021-2026 2026-2031

2031-2036

## ExistingTrunkTransport (Active)

Network

Existing Trunk Transport (Active)

State Controlled Roads

intended to service population within the relevant district catchment of

**Note:** The Moreton Bay Local Government boundary is the service catchment for the Active Transport Network

## **LGIP Interim Amendment No. 1 Public Consultation Version**

400 600 Metres

Date Produced:
Projection:
Horizontal Datum:

08 July 2021
Map Grid of Australia, Zone 56
Geocentric Datum of Australia 1994