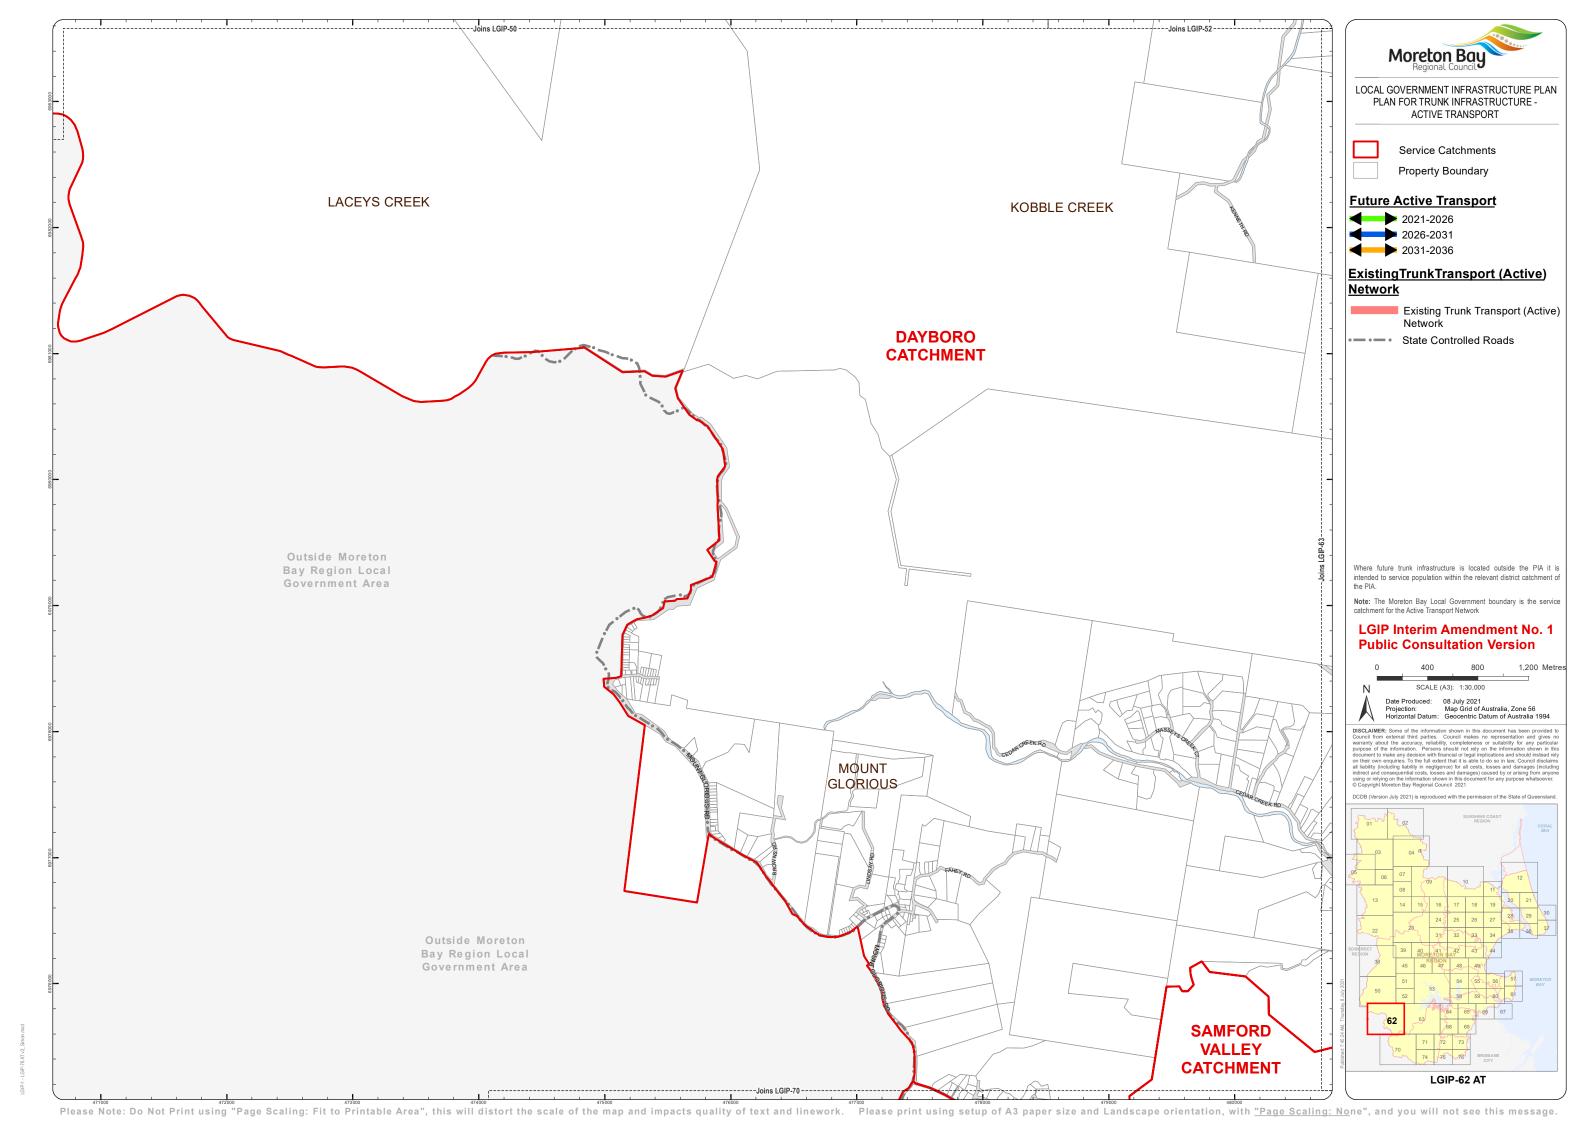

Moreton Bay LOCAL GOVERNMENT INFRASTRUCTURE PLAN PLAN FOR TRUNK INFRASTRUCTURE -ACTIVE TRANSPORT

> Service Catchments Property Boundary

**Future Active Transport** 

2021-2026 2026-2031

2031-2036

## ExistingTrunkTransport (Active)

Network

Existing Trunk Transport (Active)

State Controlled Roads

intended to service population within the relevant district catchment of

**Note:** The Moreton Bay Local Government boundary is the service catchment for the Active Transport Network

## **LGIP Interim Amendment No. 1 Public Consultation Version**

400 600 Metres

Date Produced:
Projection:
Horizontal Datum:

08 July 2021
Map Grid of Australia, Zone 56
Geocentric Datum of Australia 1994