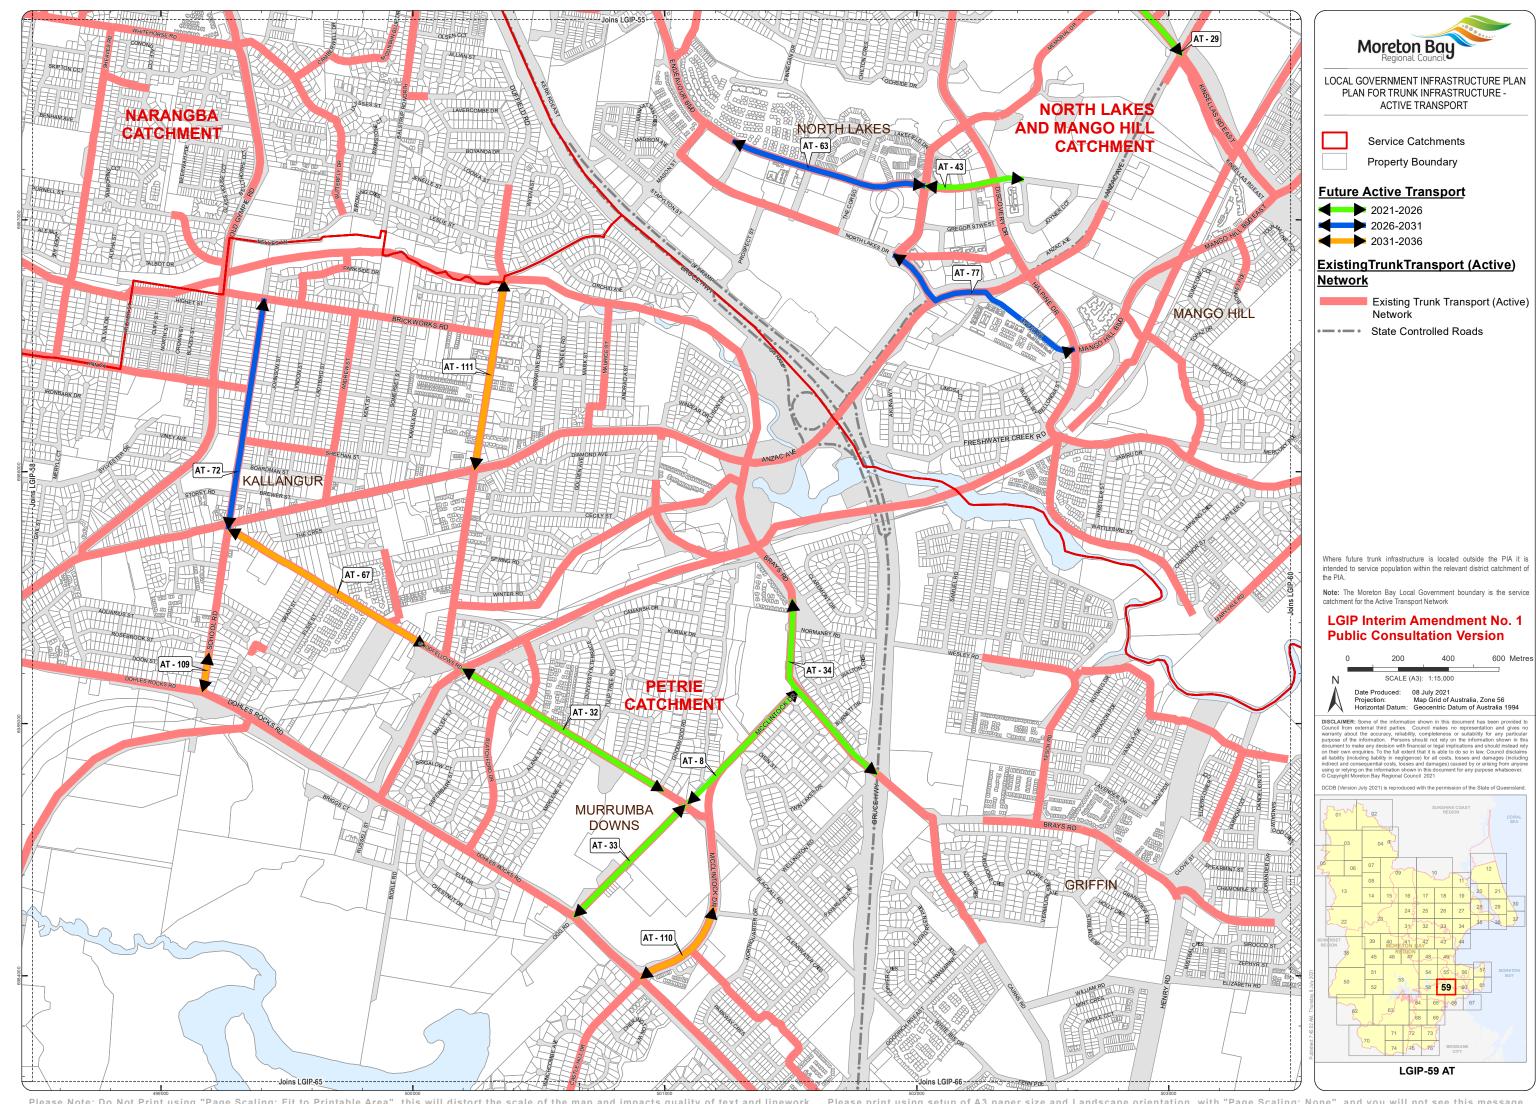

Moreton Bay LOCAL GOVERNMENT INFRASTRUCTURE PLAN PLAN FOR TRUNK INFRASTRUCTURE -ACTIVE TRANSPORT

> Service Catchments Property Boundary

**Future Active Transport** 

2021-2026 2026-2031

2031-2036

## ExistingTrunkTransport (Active)

Network

Existing Trunk Transport (Active)

State Controlled Roads

intended to service population within the relevant district catchment of

**Note:** The Moreton Bay Local Government boundary is the service catchment for the Active Transport Network

## **LGIP Interim Amendment No. 1 Public Consultation Version**

400 600 Metres

Date Produced:
Projection:
Horizontal Datum:

08 July 2021
Map Grid of Australia, Zone 56
Geocentric Datum of Australia 1994