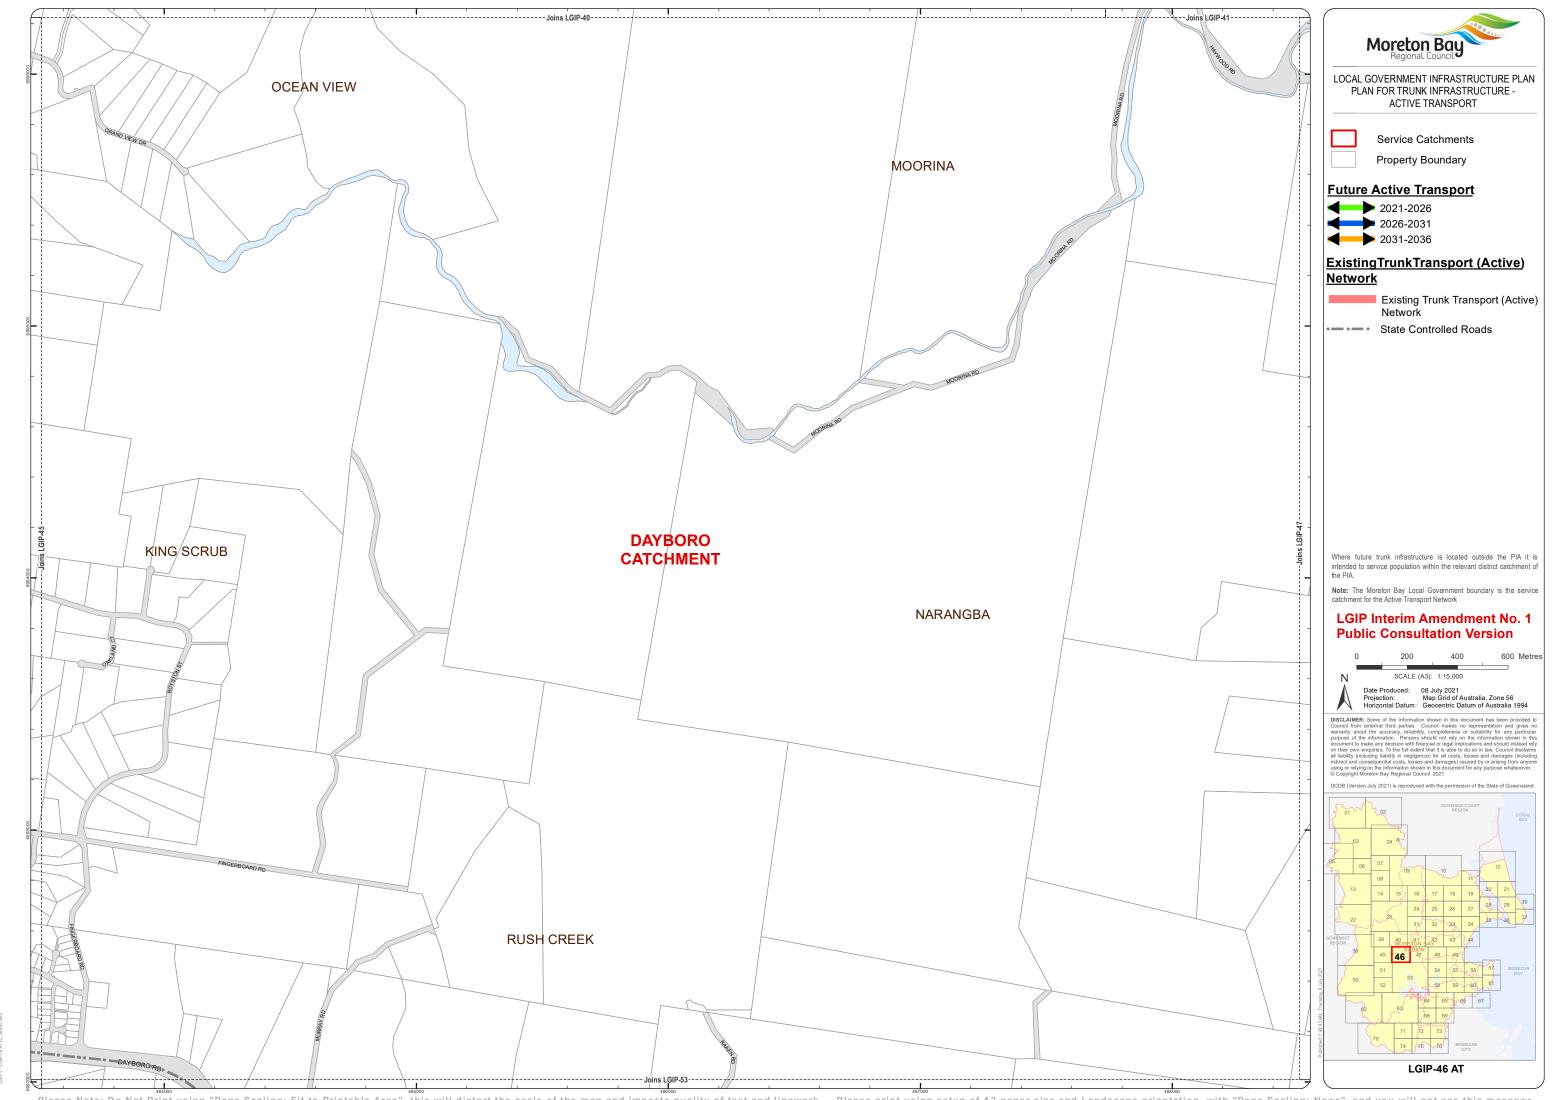

Moreton Bay LOCAL GOVERNMENT INFRASTRUCTURE PLAN PLAN FOR TRUNK INFRASTRUCTURE -ACTIVE TRANSPORT

> Service Catchments Property Boundary

**Future Active Transport** 

2021-2026 2026-2031

2031-2036

## ExistingTrunkTransport (Active)

Network

Existing Trunk Transport (Active)

State Controlled Roads

intended to service population within the relevant district catchment of

**Note:** The Moreton Bay Local Government boundary is the service catchment for the Active Transport Network

## **LGIP Interim Amendment No. 1 Public Consultation Version**

400 600 Metres

Date Produced:
Projection:
Horizontal Datum:

08 July 2021
Map Grid of Australia, Zone 56
Geocentric Datum of Australia 1994