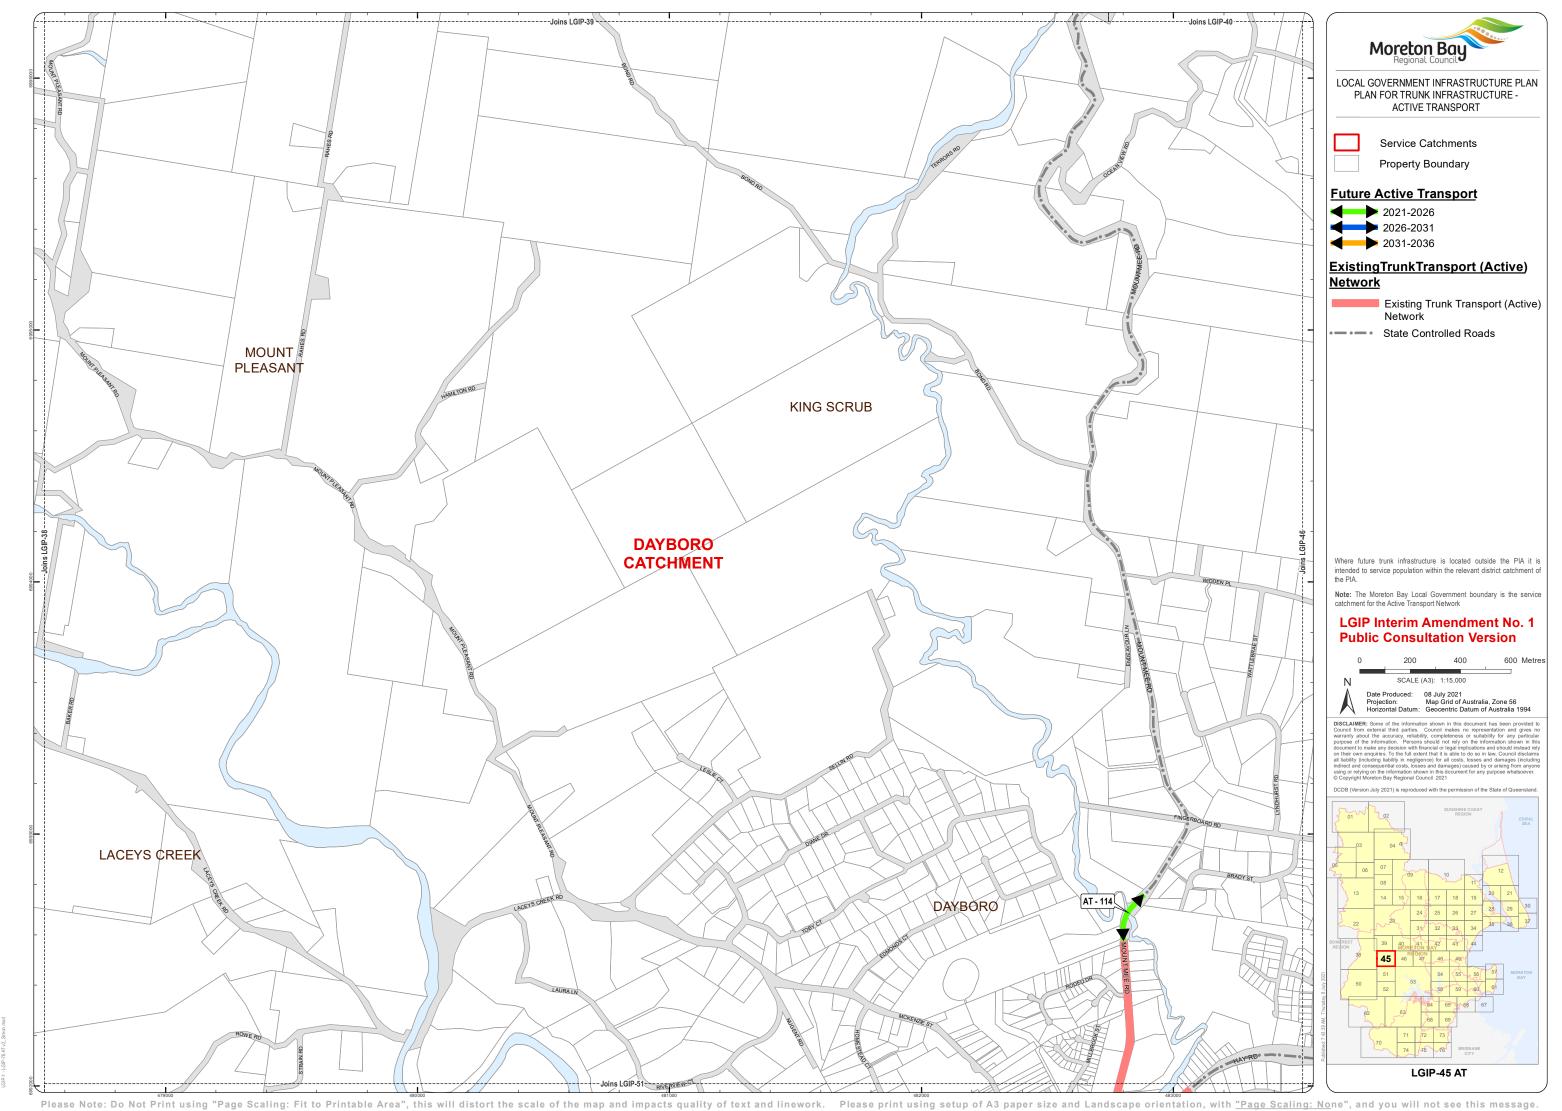

Moreton Bay LOCAL GOVERNMENT INFRASTRUCTURE PLAN PLAN FOR TRUNK INFRASTRUCTURE -ACTIVE TRANSPORT

> Service Catchments Property Boundary

**Future Active Transport** 

2021-2026 2026-2031

2031-2036

## ExistingTrunkTransport (Active)

Network

Existing Trunk Transport (Active)

State Controlled Roads

intended to service population within the relevant district catchment of

**Note:** The Moreton Bay Local Government boundary is the service catchment for the Active Transport Network

## **LGIP Interim Amendment No. 1 Public Consultation Version**

400 600 Metres

Date Produced:
Projection:
Horizontal Datum:

08 July 2021
Map Grid of Australia, Zone 56
Geocentric Datum of Australia 1994