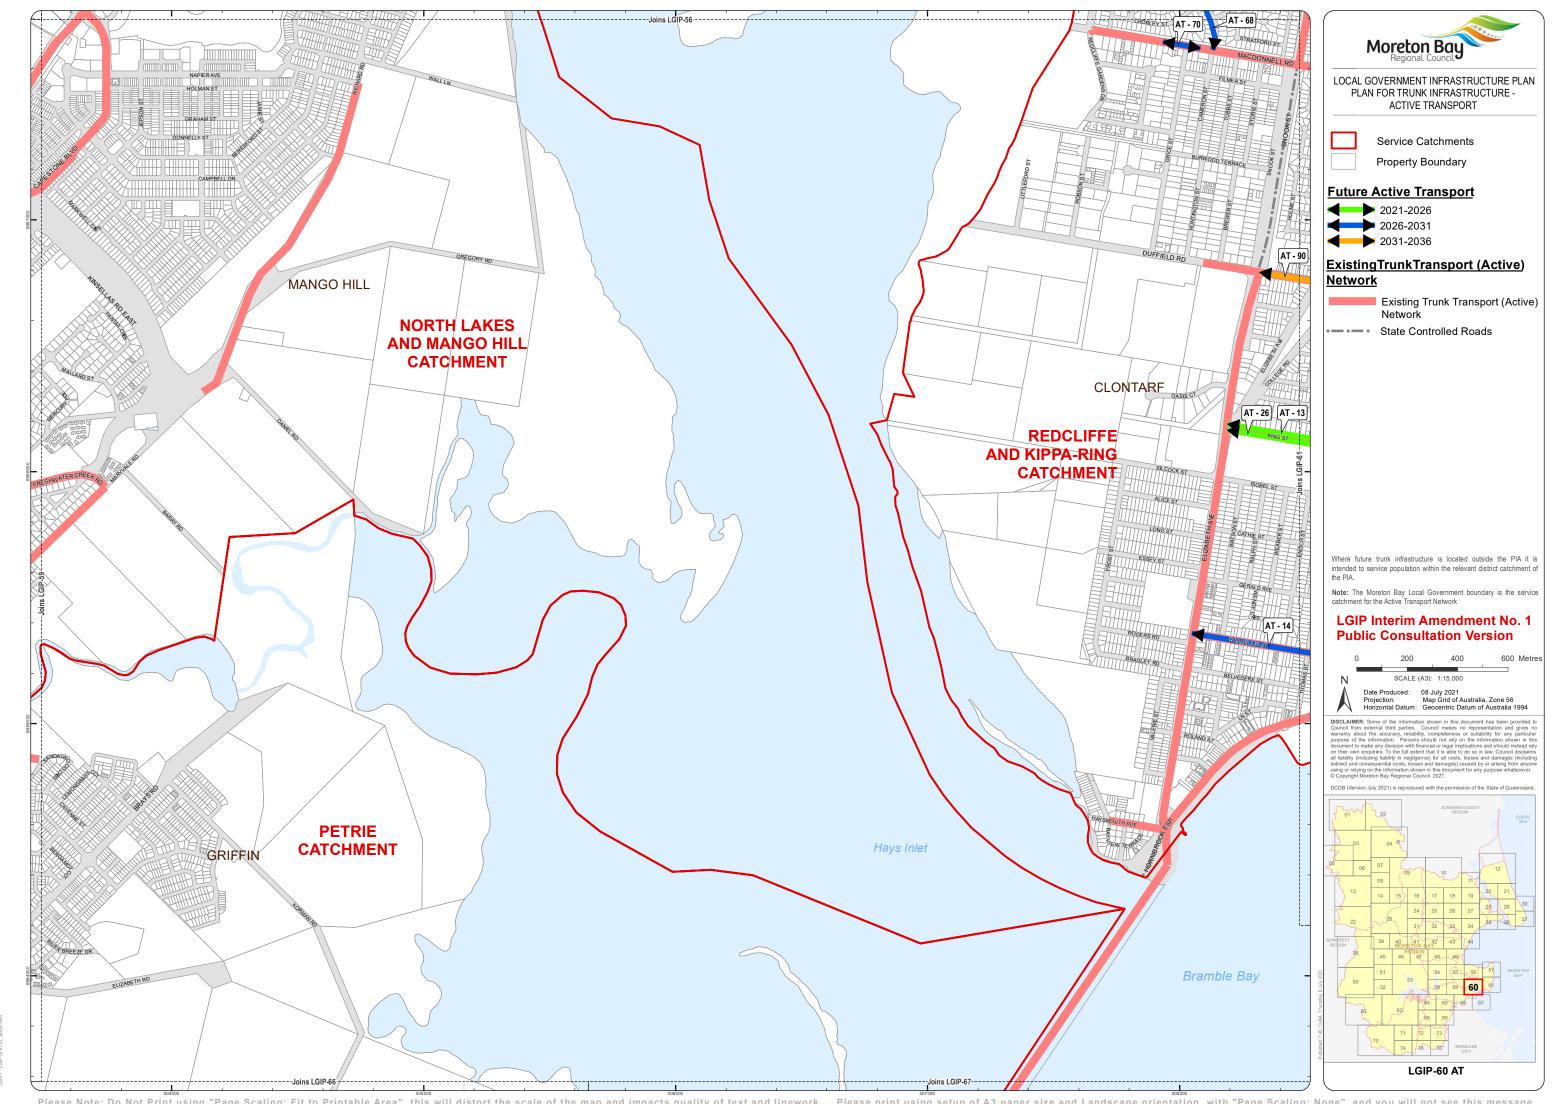

Moreton Bay LOCAL GOVERNMENT INFRASTRUCTURE PLAN PLAN FOR TRUNK INFRASTRUCTURE -ACTIVE TRANSPORT

> Service Catchments Property Boundary

**Future Active Transport** 

2021-2026 2026-2031

2031-2036

## ExistingTrunkTransport (Active)

Network

Existing Trunk Transport (Active)

State Controlled Roads

intended to service population within the relevant district catchment of

**Note:** The Moreton Bay Local Government boundary is the service catchment for the Active Transport Network

## **LGIP Interim Amendment No. 1 Public Consultation Version**

400 600 Metres

Date Produced:
Projection:
Horizontal Datum:

08 July 2021
Map Grid of Australia, Zone 56
Geocentric Datum of Australia 1994