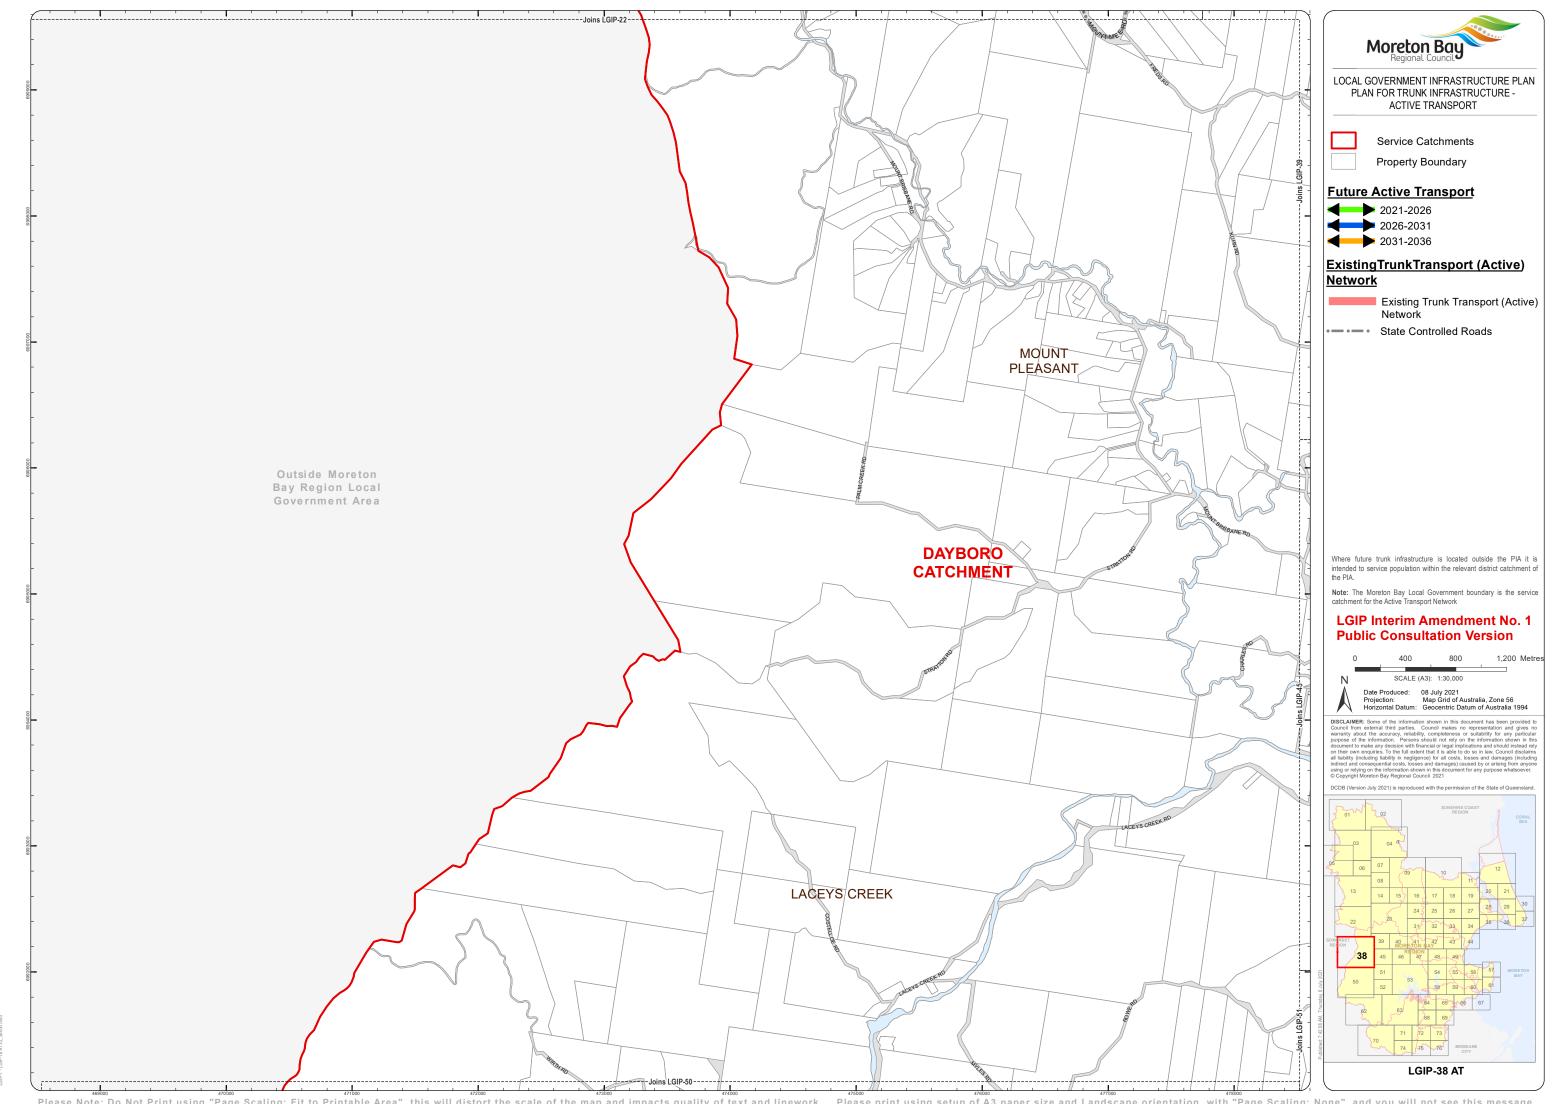

Moreton Bay LOCAL GOVERNMENT INFRASTRUCTURE PLAN PLAN FOR TRUNK INFRASTRUCTURE -ACTIVE TRANSPORT

> Service Catchments Property Boundary

**Future Active Transport** 

2021-2026 2026-2031

2031-2036

## ExistingTrunkTransport (Active)

Network

Existing Trunk Transport (Active)

State Controlled Roads

intended to service population within the relevant district catchment of

**Note:** The Moreton Bay Local Government boundary is the service catchment for the Active Transport Network

## **LGIP Interim Amendment No. 1 Public Consultation Version**

400 600 Metres

Date Produced:
Projection:
Horizontal Datum:

08 July 2021
Map Grid of Australia, Zone 56
Geocentric Datum of Australia 1994