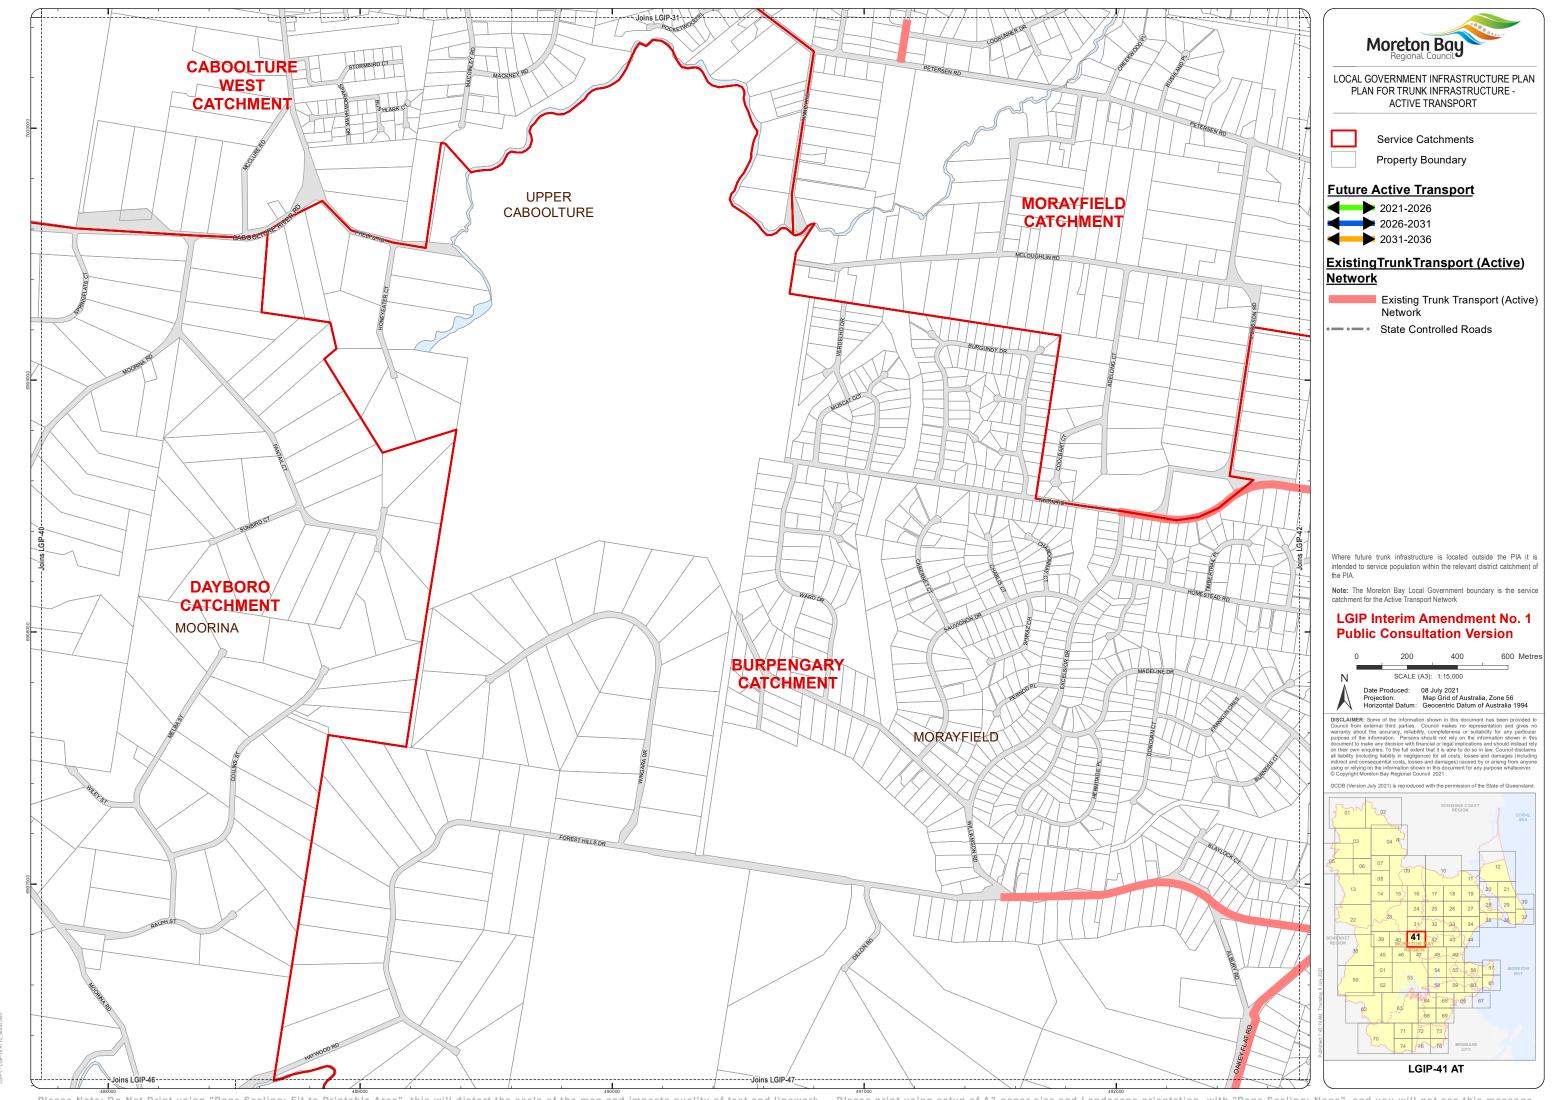

Moreton Bay LOCAL GOVERNMENT INFRASTRUCTURE PLAN PLAN FOR TRUNK INFRASTRUCTURE -ACTIVE TRANSPORT

> Service Catchments Property Boundary

**Future Active Transport** 

2021-2026 2026-2031

2031-2036

## ExistingTrunkTransport (Active)

Network

Existing Trunk Transport (Active)

State Controlled Roads

intended to service population within the relevant district catchment of

**Note:** The Moreton Bay Local Government boundary is the service catchment for the Active Transport Network

## **LGIP Interim Amendment No. 1 Public Consultation Version**

400 600 Metres

Date Produced:
Projection:
Horizontal Datum:

08 July 2021
Map Grid of Australia, Zone 56
Geocentric Datum of Australia 1994