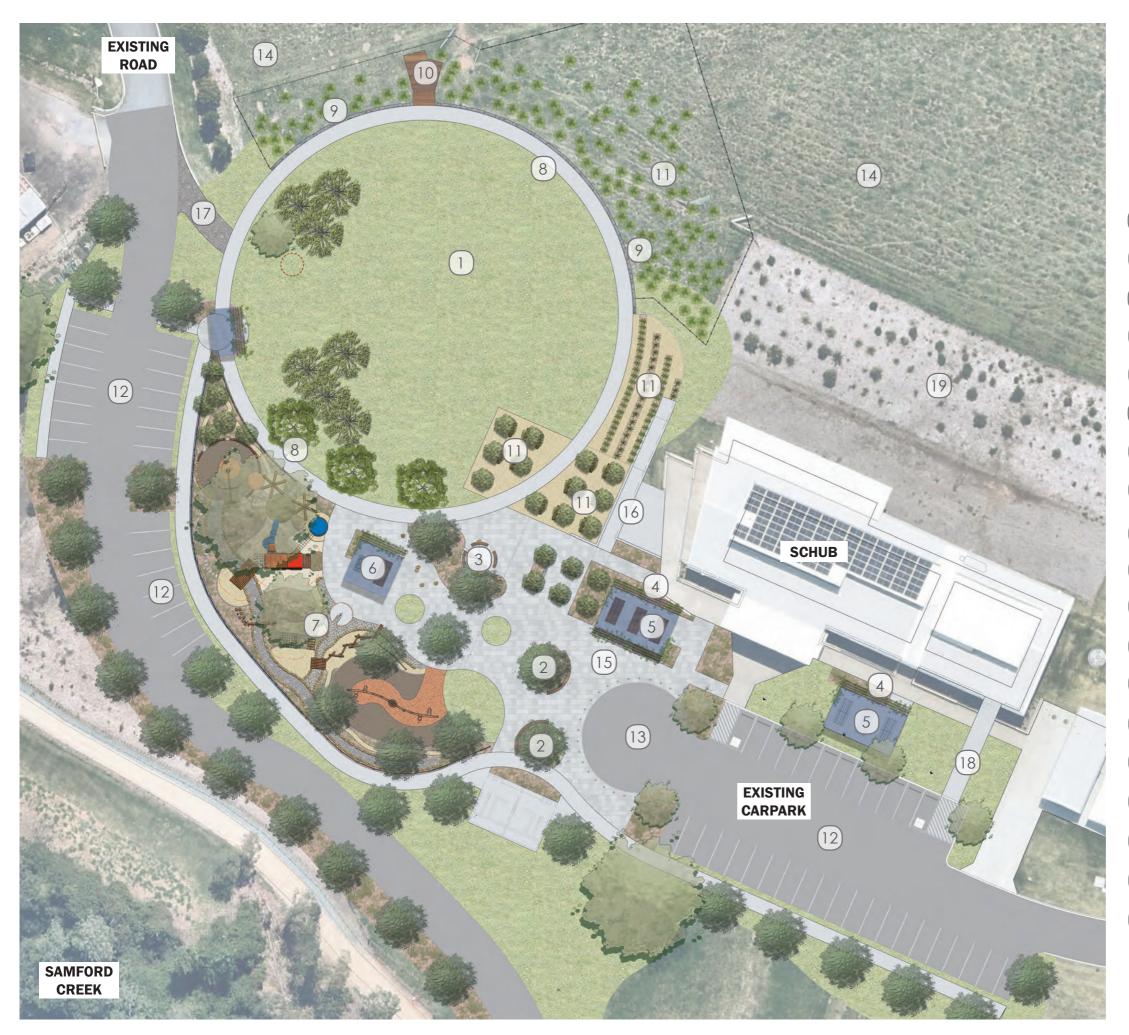

## SAMFORD PARKLANDS VILLAGE GREEN CONCEPT PLAN

**SUBJECT TO DETAILED DESIGN** 

) Picnic lawn

Feature garden bed and seating

(3) Mountain Range feature

(4) Wisteria walk

(5) Picnic pavilion with long farmhouse style tables

6) Play pavilion with opportunity for barbeque facilities

Woodland nature play area under large existing trees

(8) Promenade

9 Stone retaining wall to northern edge of picnic lawn

(10) Promontory lookout

11) Orchard and agriculture feature

2) Carpark and adjacent footpath

(13) Pick-up / drop-off vehicular turnaround

(14) Existing agistment grazing pasture

(15) Plaza to precinct

(6) Amphitheatre outdoor cinema

(17) Emergency and maintenance vehicular access with gate

(18) Vehicular access to Samford Community Hub

19) Existing septic dispersion field