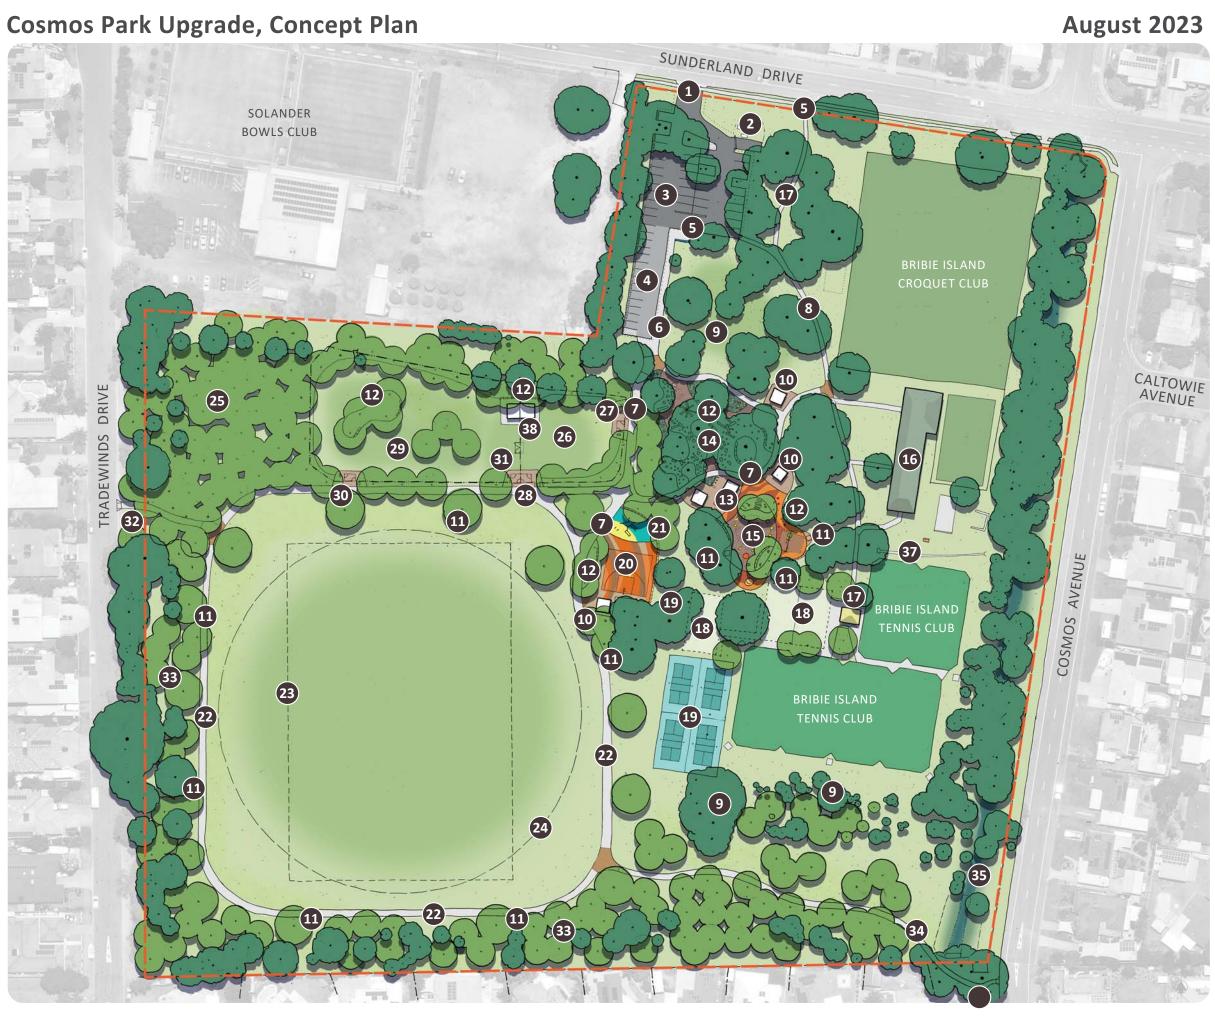

20 30 SCALE 1:1250 @ A3

 $(\square)$ 

50m

City of Moreton Bay

Images © SLR Consulting

- Existing driveway/ carpark entry 1.
- Existing sewer pump station 2.
- 3. Existing carpark (36 spaces)
- Proposed carpark (14 spaces) 4.
- 5. Park entry point
- Proposed gravel pathway/ maintenance track for 6. Stage 1 works to be replaced with concrete in Stage 2
- 7. 3m wide pathway
- Retained existing pathway alignment 8.
- 9. Retained trees in turf
- 10. Proposed 5 x 5m shelter with picnic setting
- Proposed backed bench seating node 11.
- Proposed sandstone block seating 12.
- Proposed major covered picnic node with bins, bike 13. racks, bubbler and bbq
- 14. Nature base play area timber and sandstone elements, with climbing, balancing and cubby nodes
- Playspace with climbing, swinging, jumping and sliding 15.
- Existing retained building 16.
- Proposed 1.5m wide pathway 17.
- Future pickleball courts 18.
- Proposed 4 x Pickleball Courts, with linemarking, 19. net posts and 1.2m high fence
- Half basketball court 20.

- 21. Fitness node
- 22. 2.5m wide fitness circuit
- 23. Open age soccer field
- Open age (Community club) cricket field 24.
- 25. Revegetated open space
- 26. Small Dog off leash area (1,000m<sup>2</sup>)
- 27. Small Dog off leash entry point, with bubbler, bin and 3m wide maintenance access gate
- 28. Combined Large and Small Dog off leash entry point with bubbler and bin
- Large Dog off leash area (2,700m<sup>2</sup>) 29.
- 30. Large Dog off leash entry point with bin
- 31. Dog off leash maintenance access
- 32. Pathway connection through to Tradewinds Drive
- Infill planting to existing batters 33.
- Pathway connection through to Tradewinds Park 34.
- Retained existing open drainage channel 35.
- **Tradewinds Park** 36.
- Retained drainage infrastructure 37.
- 38. 5 x 10m shared small and large DOLA area shelter with seating

Subject Site Boundary

- **Existing Trees**
- **Proposed Trees**