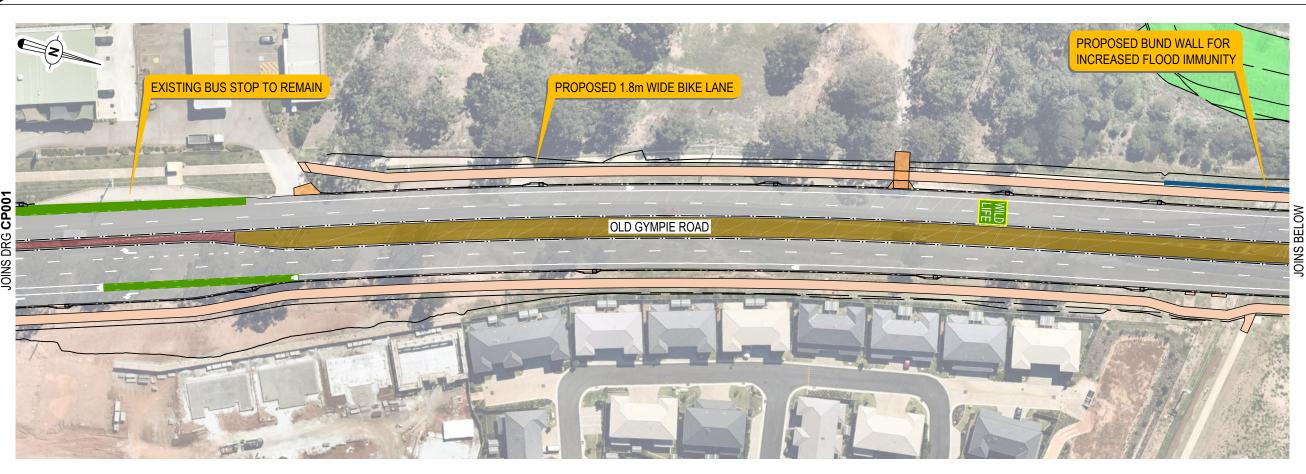

DRAWING NUMBER

19-1051-CP01

External RK February 2021
Designer Drafted Issue Date

Drawing 1 of 2 Original Plan Size A1

ENGINEERING CONSTRUCTION & **MAINTENANCE** 

**AUTHORISATION** 

KALLANGUR OLD GYMPIE ROAD (WHITEHORSE ROAD TO ALMA ROAD)