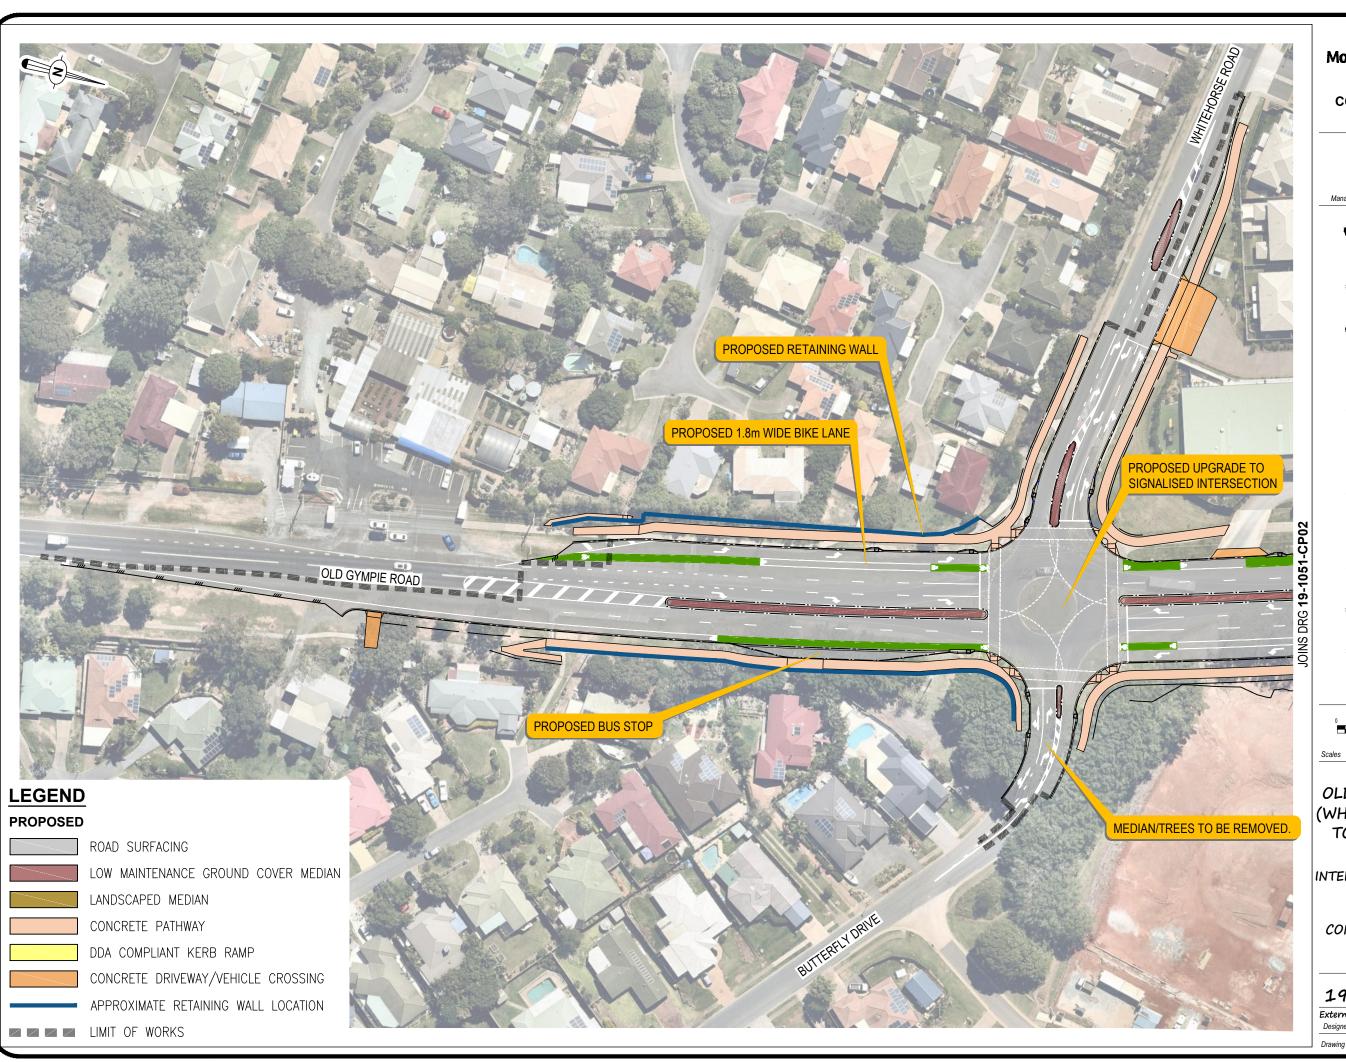

Moreton Bay

ENGINEERING CONSTRUCTION & **MAINTENANCE** 

AUTHORISATION

SCALE 1:500 AT ORIGINAL SIZE (A1)

KALLANGUR OLD GYMPIE ROAD

(WHITEHORSE ROAD TO ALMA ROAD)

ROAD AND INTERSECTION UPGRADE

CONSULTATION PLAN SHEET 1 OF 2