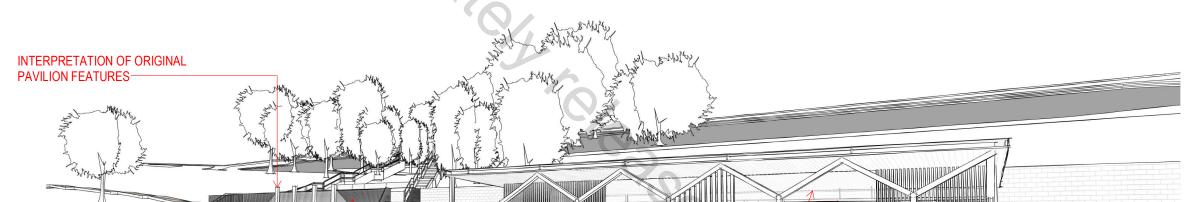

#### BEACH HUTS

**ORIGINAL PAVILION - VIEWING** 

VIEWING PLATFORM

SCREEN TO ENABLE NATURAL VENTILATION

STRUCTURAL FRAME

826 Ann St, Fortitude Valley QLD 4006 Tel +61 7 3253 9900

| l MOD                                 | Author | Description             | Date     | issue |
|---------------------------------------|--------|-------------------------|----------|-------|
| IVIOD                                 | GC     | REVISED SCOPE - CONCEPT | 12.01.22 | 1     |
| l .                                   |        |                         |          |       |
| 1 4                                   |        |                         |          |       |
|                                       |        |                         |          |       |
| \ \ \ \ \ \ \ \ \ \ \ \ \ \ \ \ \ \ \ |        |                         |          |       |
| 1                                     |        |                         |          |       |
| 1                                     |        |                         |          |       |