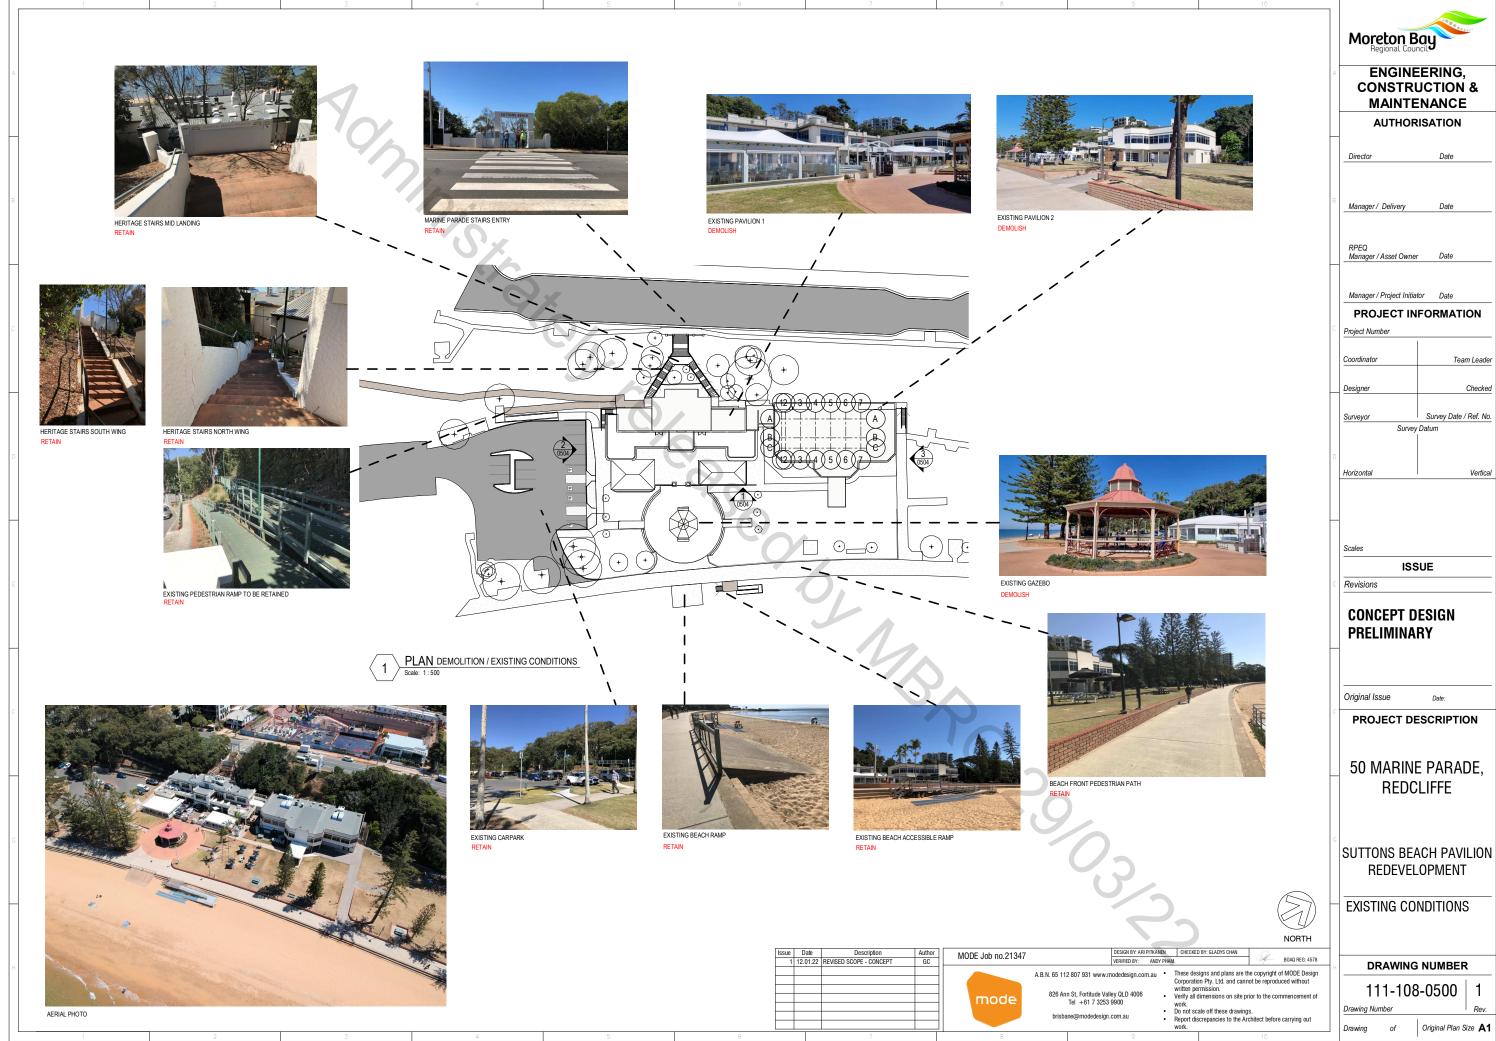

# Preliminary Concept Designs for potential interim solution for Suttons Beach Park, as at Jan 2022

The following preliminary concept plans were prepared by Council as an option for an interim solution for the park should the existing Suttons Beach Pavilion buildings not be able to be retained. It was intended further investigations and consultation would be undertaken before longer-term solutions, including any potential additional buildings and facilities, were determined. These plans were referenced in Section 4 of the <u>Former Suttons Beach Bathing Pavilion Cultural</u> Heritage Impact Assessment Report, Ivan MacDonald Architects (Jan 2022).