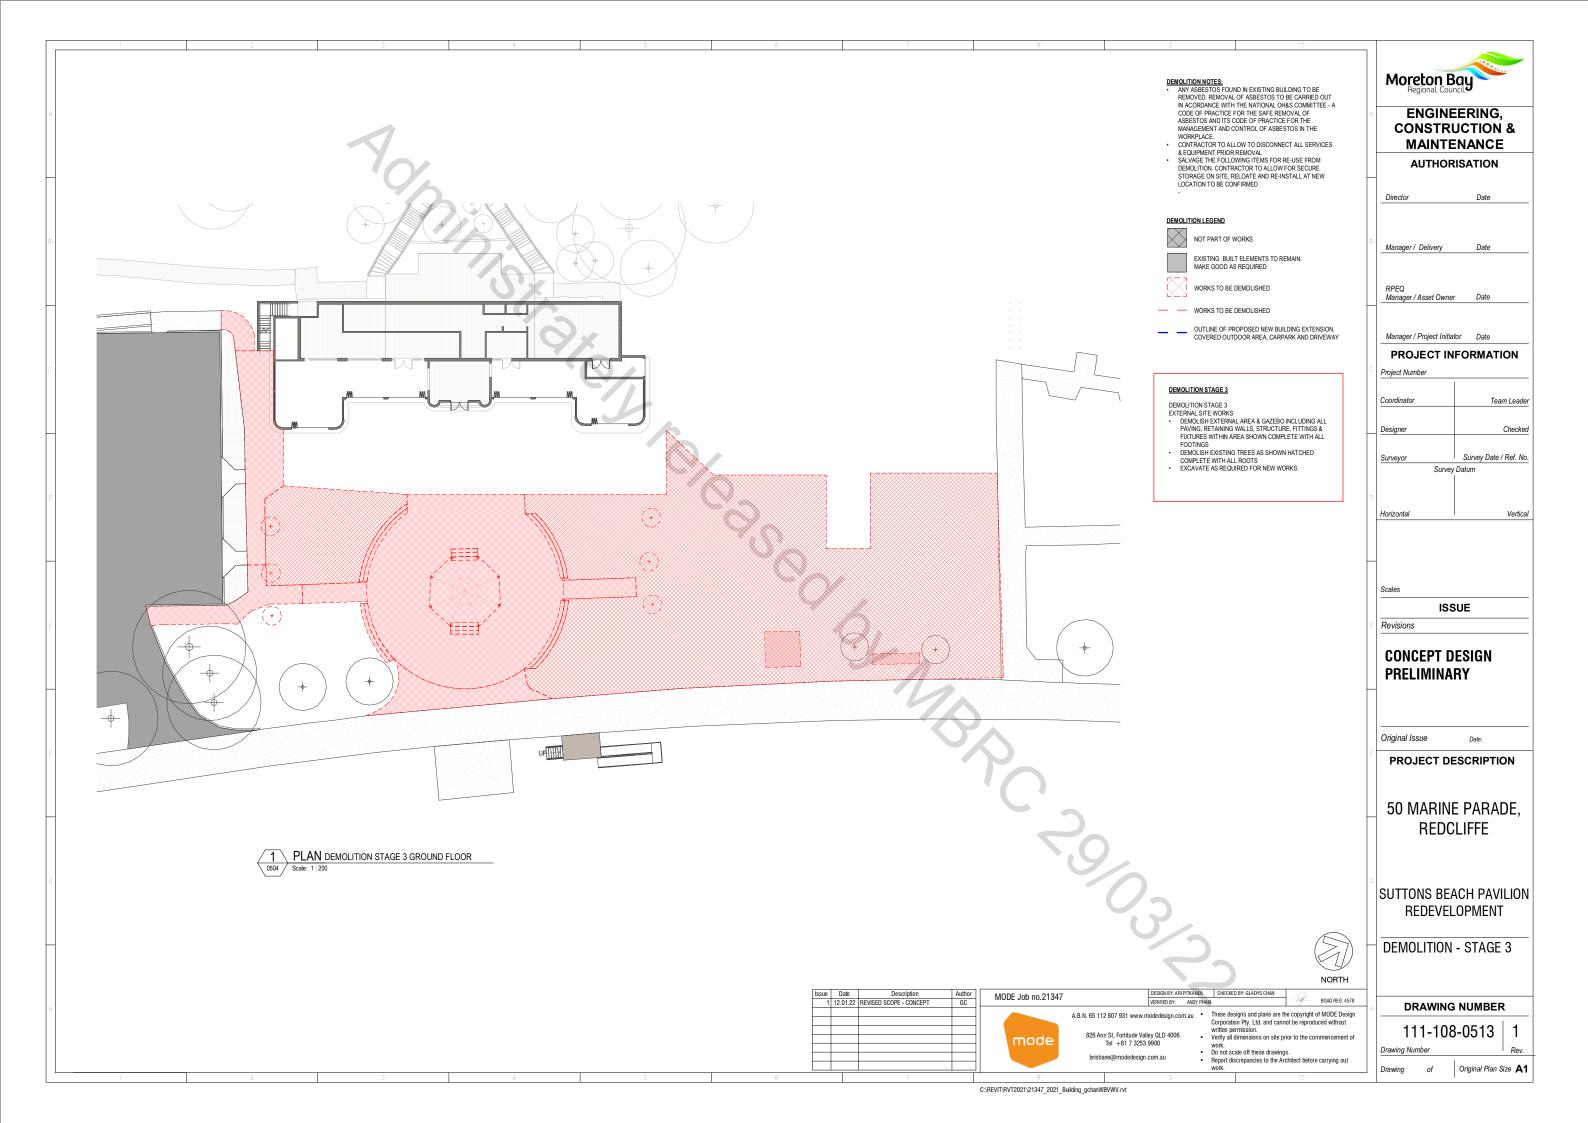

### PROJECT DESCRIPTION

50 Marine Parade, Redcliffe, QLD

Suttons Beach Pavillion Redevelopment

LANDSCAPE CONCEPT PLAN - OPTION 02 -REDUCED HARDSTAND

**DRAWING NUMBER** 

111-108-1001

Drawing Number Rev.

Drawing of Original Plan Size A1