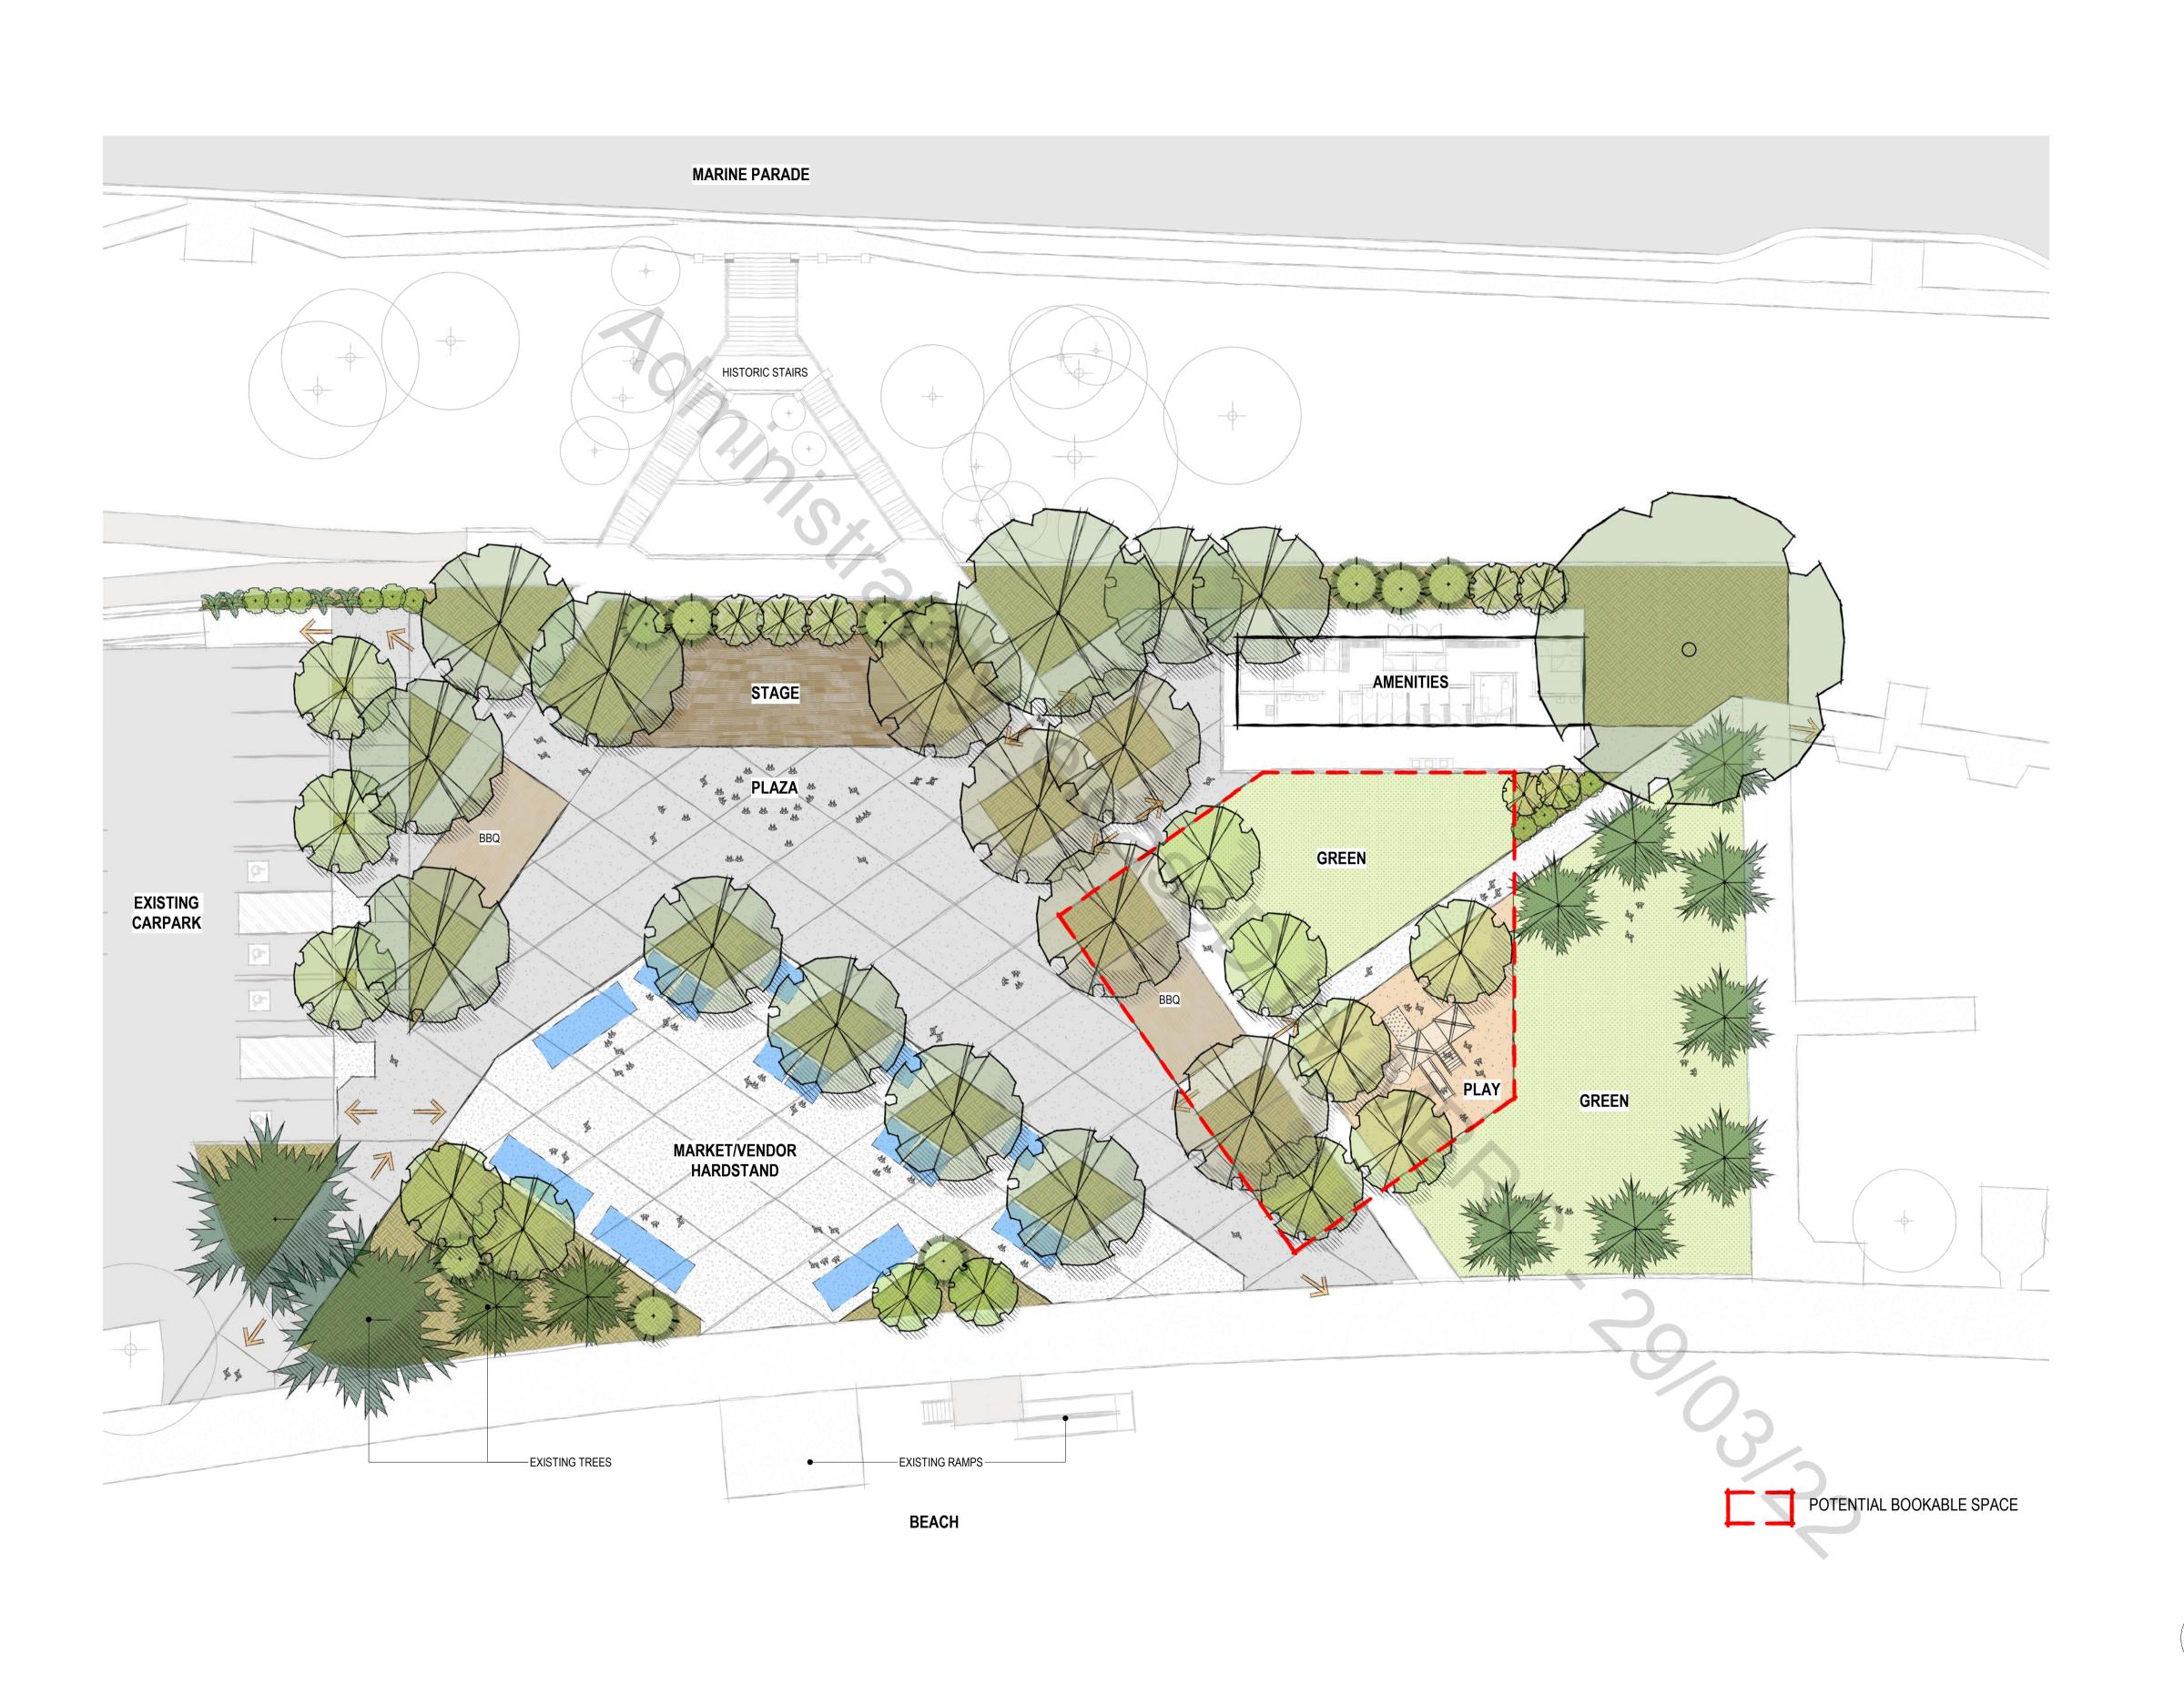

# PROJECT DESCRIPTION

50 Marine Parade, Redcliffe, QLD

Suttons Beach Pavillion Redevelopment

LANDSCAPE CONCEPT PLAN - OPTION 01

**DRAWING NUMBER** 

111-108-1000

Drawing Number

Original Plan Size A1