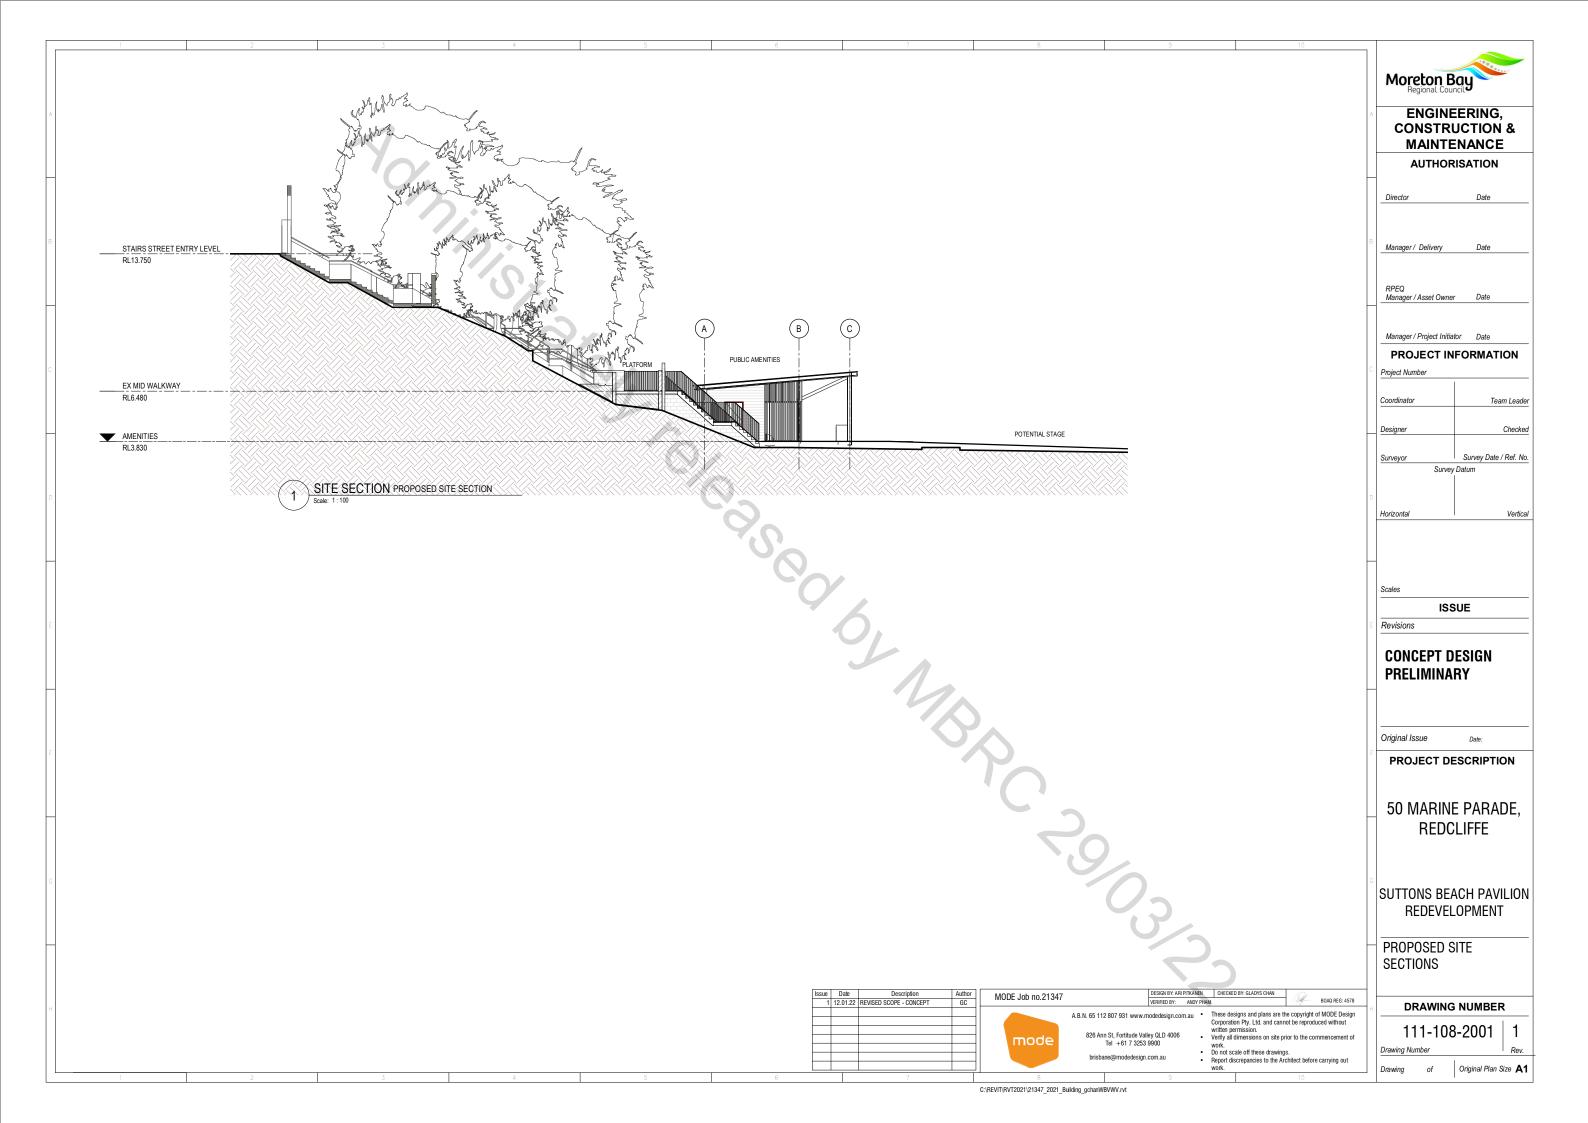

# PROJECT DESCRIPTION

50 Marine Parade, Redcliffe, QLD

Suttons Beach Pavillion Redevelopment

LANDSCAPE CONCEPT PLAN - OPTION 01

**DRAWING NUMBER** 

111-108-1000

Drawing Number

Original Plan Size A1