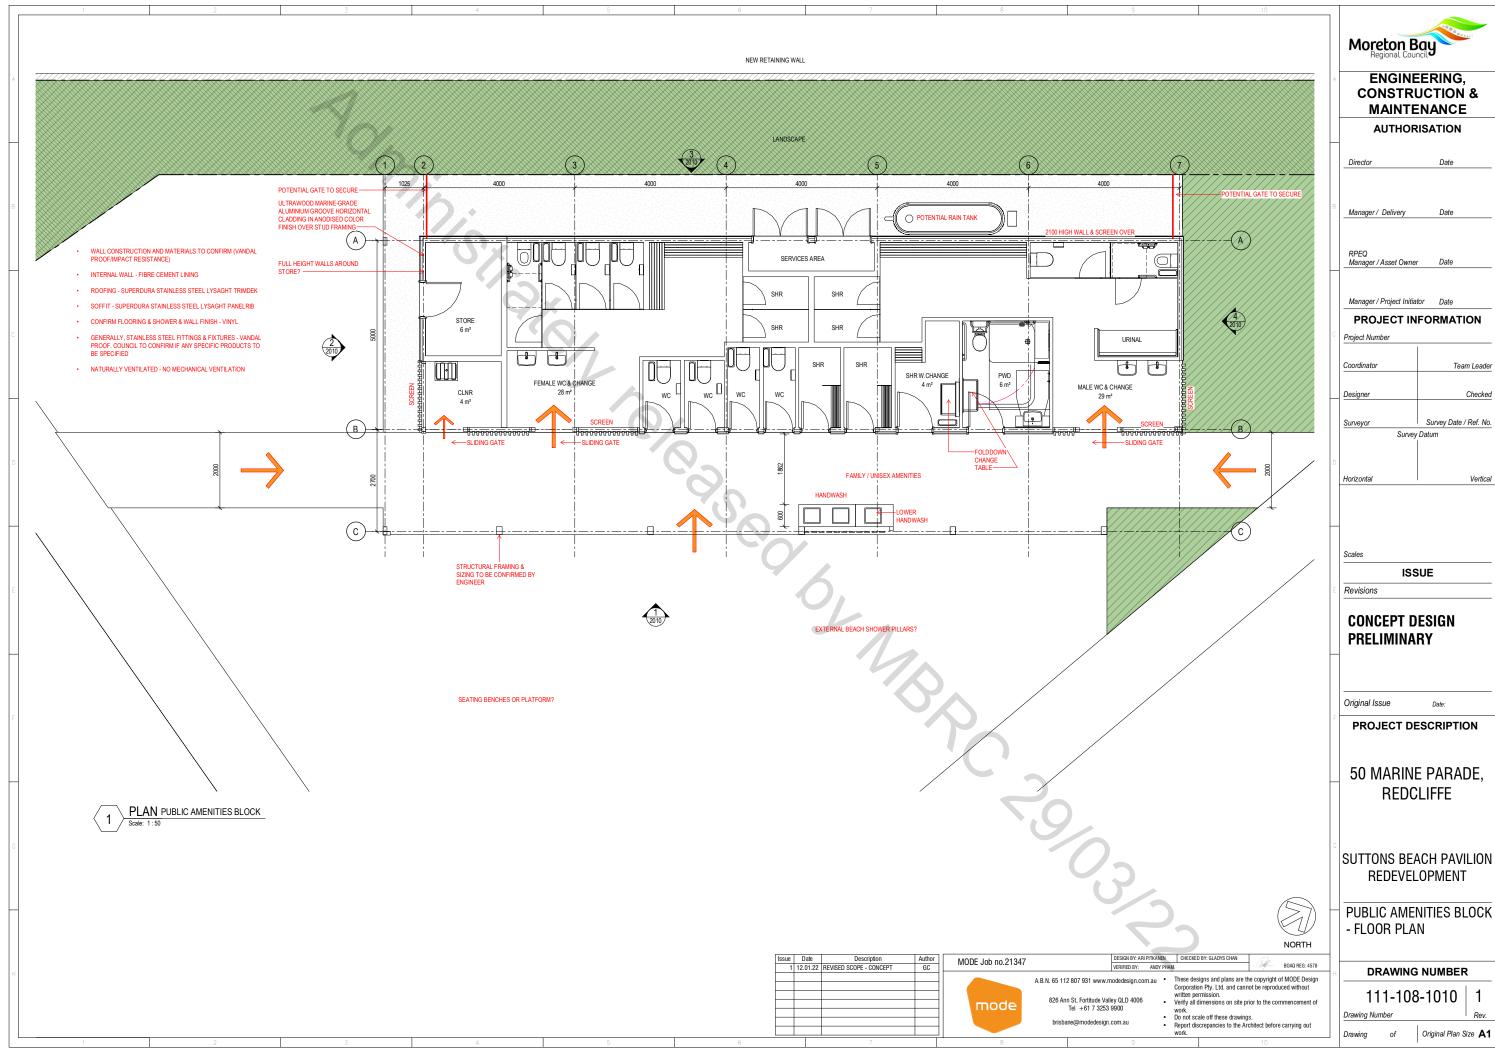

#### **CONCEPT DESIGN PRELIMINARY**

Original Issue

PROJECT DESCRIPTION

50 MARINE PARADE, REDCLIFFE

SUTTONS BEACH PAVILION REDEVELOPMENT

LOCALITY PLAN

DRAWING NUMBER

Drawing of Original Plan Size A1