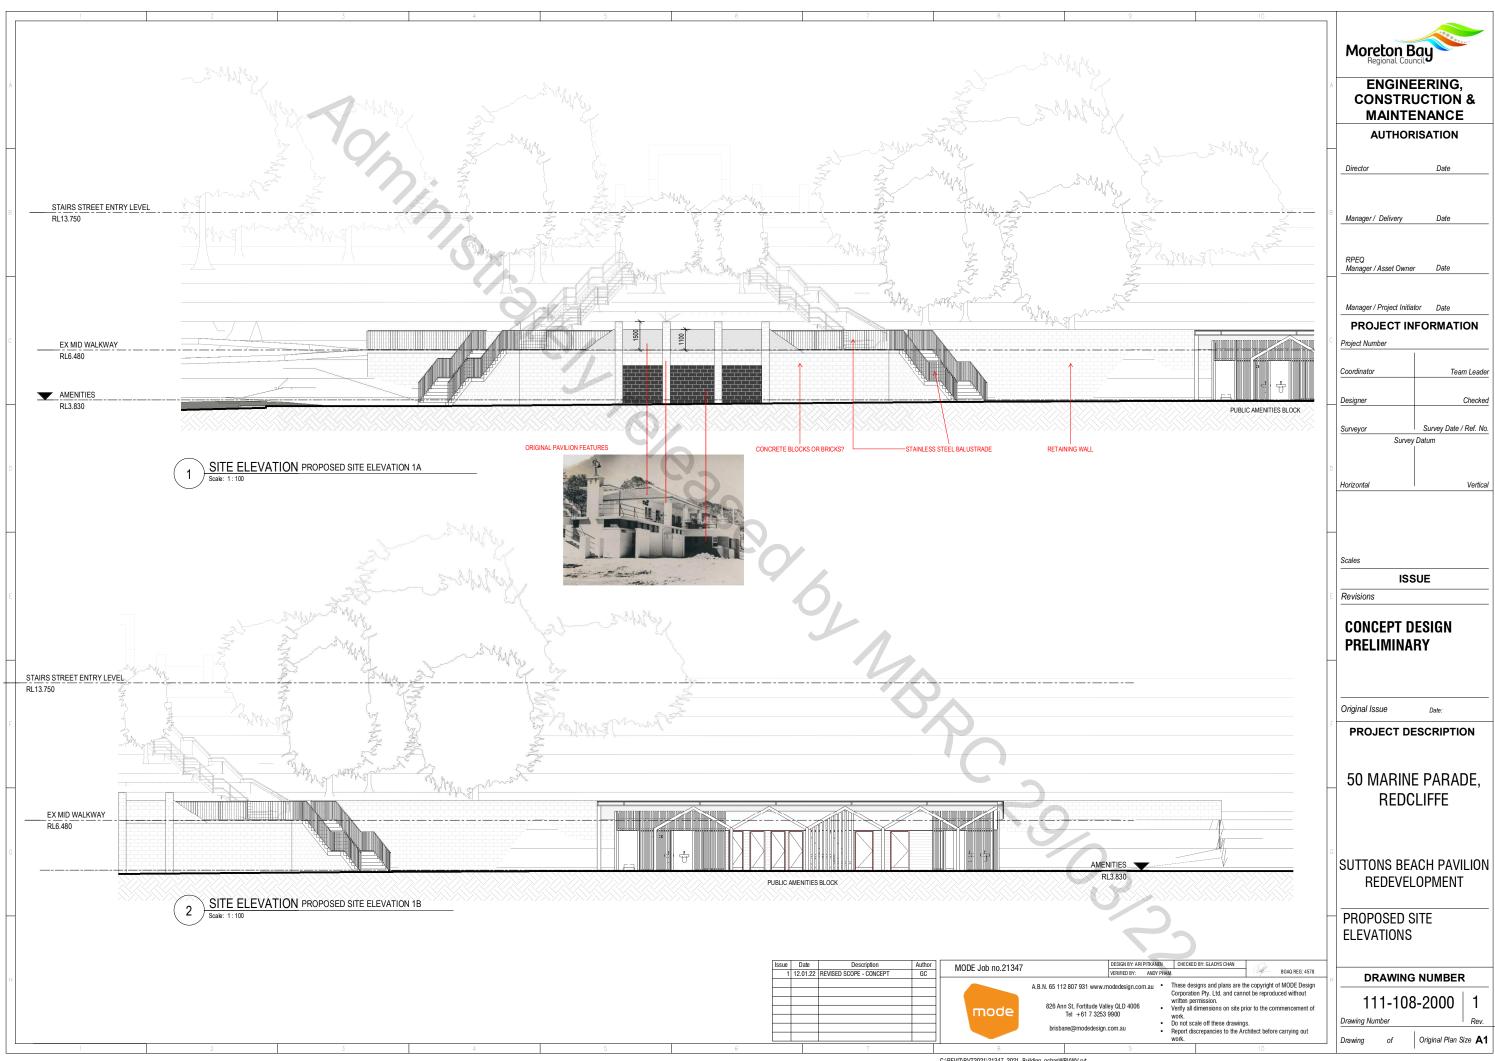

# PROJECT DESCRIPTION

50 Marine Parade, Redcliffe, QLD

Suttons Beach Pavillion Redevelopment

LANDSCAPE CONCEPT PLAN - OPTION 01

**DRAWING NUMBER** 

111-108-1000

Drawing Number

Original Plan Size A1