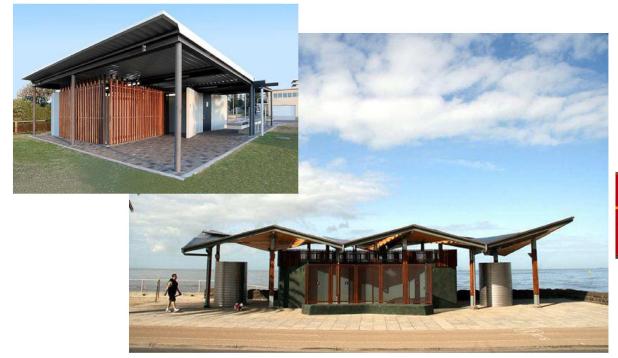

|
|          |        |                         |          |       |
|          |        |                         |          |       |
|          |        |                         |          |       |

lob no.21347 826 Ann St. Fortitude Valley QLD 4006

A.B.N. 65 112 807 931 www.modedesign.com.a

Moreton Bay

ENGINEERING, CONSTRUCTION & **MAINTENANCE** 

**AUTHORISATION** 

Manager / Project Initiator Date

PROJECT INFORMATION

Horizontal

ISSUE

**CONCEPT DESIGN PRELIMINARY** 

PROJECT DESCRIPTION

50 MARINE PARADE, REDCLIFFE

SUTTONS BEACH PAVILION REDEVELOPMENT

**COVER SHEET** 

DRAWING NUMBER

111-108-0000 | 1

Drawing of Original Plan Size A1





#### BEACH HUTS



**ORIGINAL PAVILION - VIEWING** 



VIEWING PLATFORM

SCREEN TO ENABLE NATURAL VENTILATION

STRUCTURAL FRAME







826 Ann St, Fortitude Valley QLD 4006 Tel +61 7 3253 9900

| l MOD                                 | Author | Description             | Date     | issue |
|---------------------------------------|--------|-------------------------|----------|-------|
| IVIOD                                 | GC     | REVISED SCOPE - CONCEPT | 12.01.22 | 1     |
| l .                                   |        |                         |          |       |
| 1 4                                   |        |                         |          |       |
|                                       |        |                         |          |       |
| \ \ \ \ \ \ \ \ \ \ \ \ \ \ \ \ \ \ \ |        |                         |          |       |
| 1                                     |        |