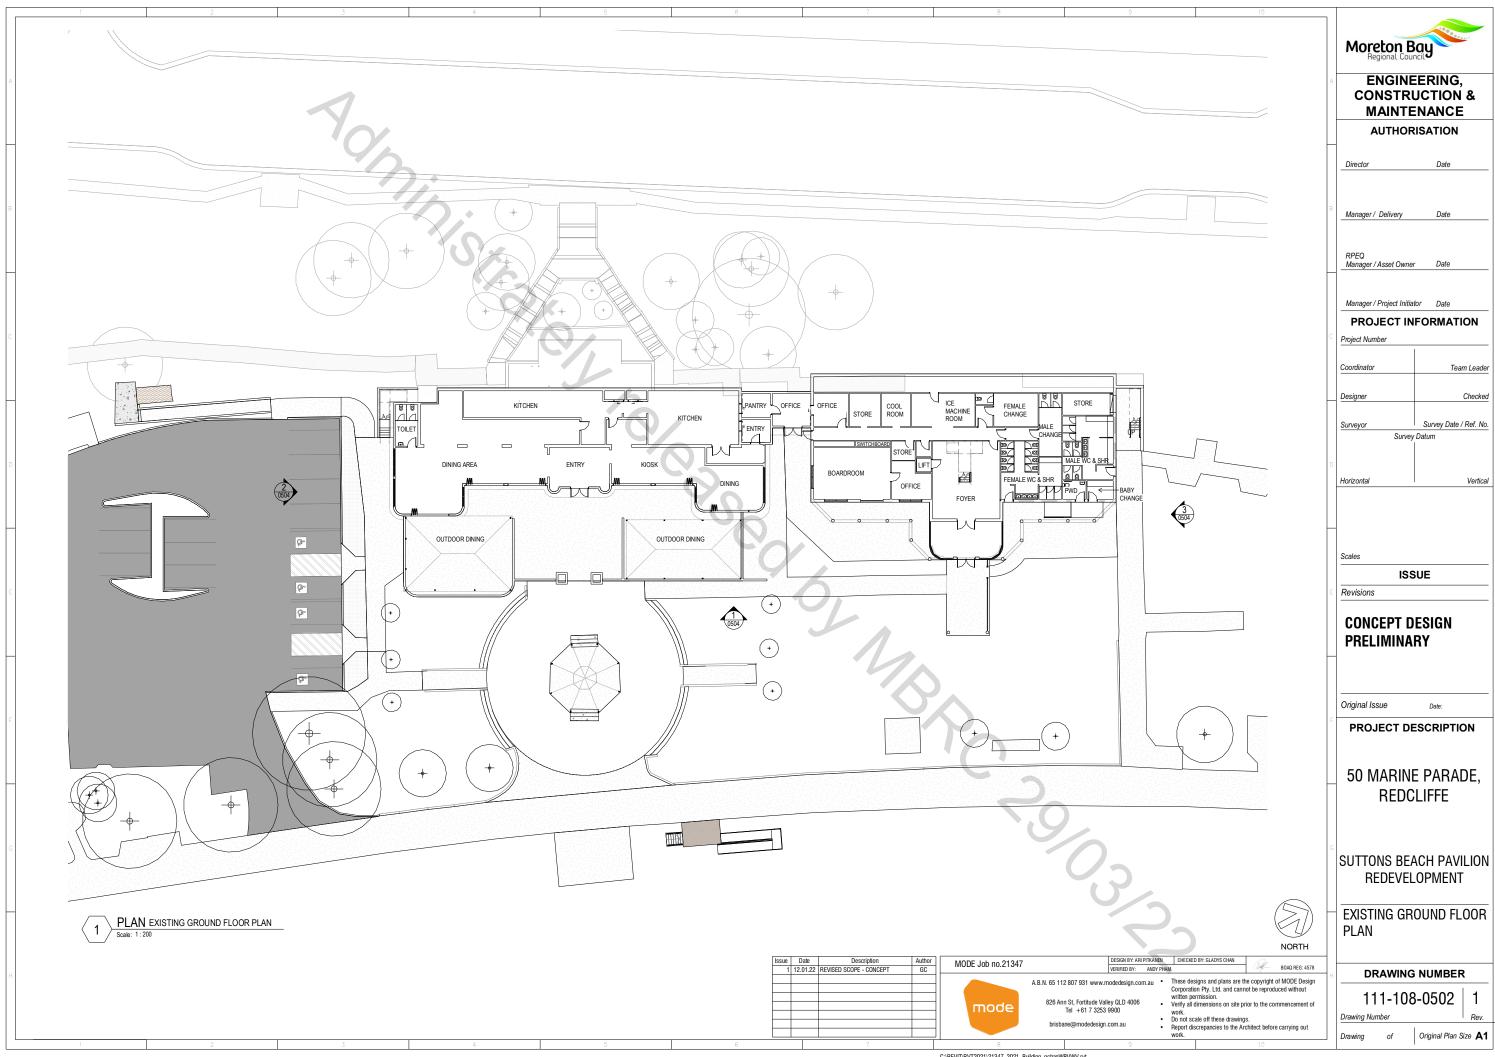

# Preliminary Concept Designs for potential interim solution for Suttons Beach Park, as at Jan 2022

The following preliminary concept plans were prepared by Council as an option for an interim solution for the park should the existing Suttons Beach Pavilion buildings not be able to be retained. It was intended further investigations and consultation would be undertaken before longer-term solutions, including any potential additional buildings and facilities, were determined. These plans were referenced in Section 4 of the <u>Former Suttons Beach Bathing Pavilion Cultural</u> Heritage Impact Assessment Report, Ivan MacDonald Architects (Jan 2022).