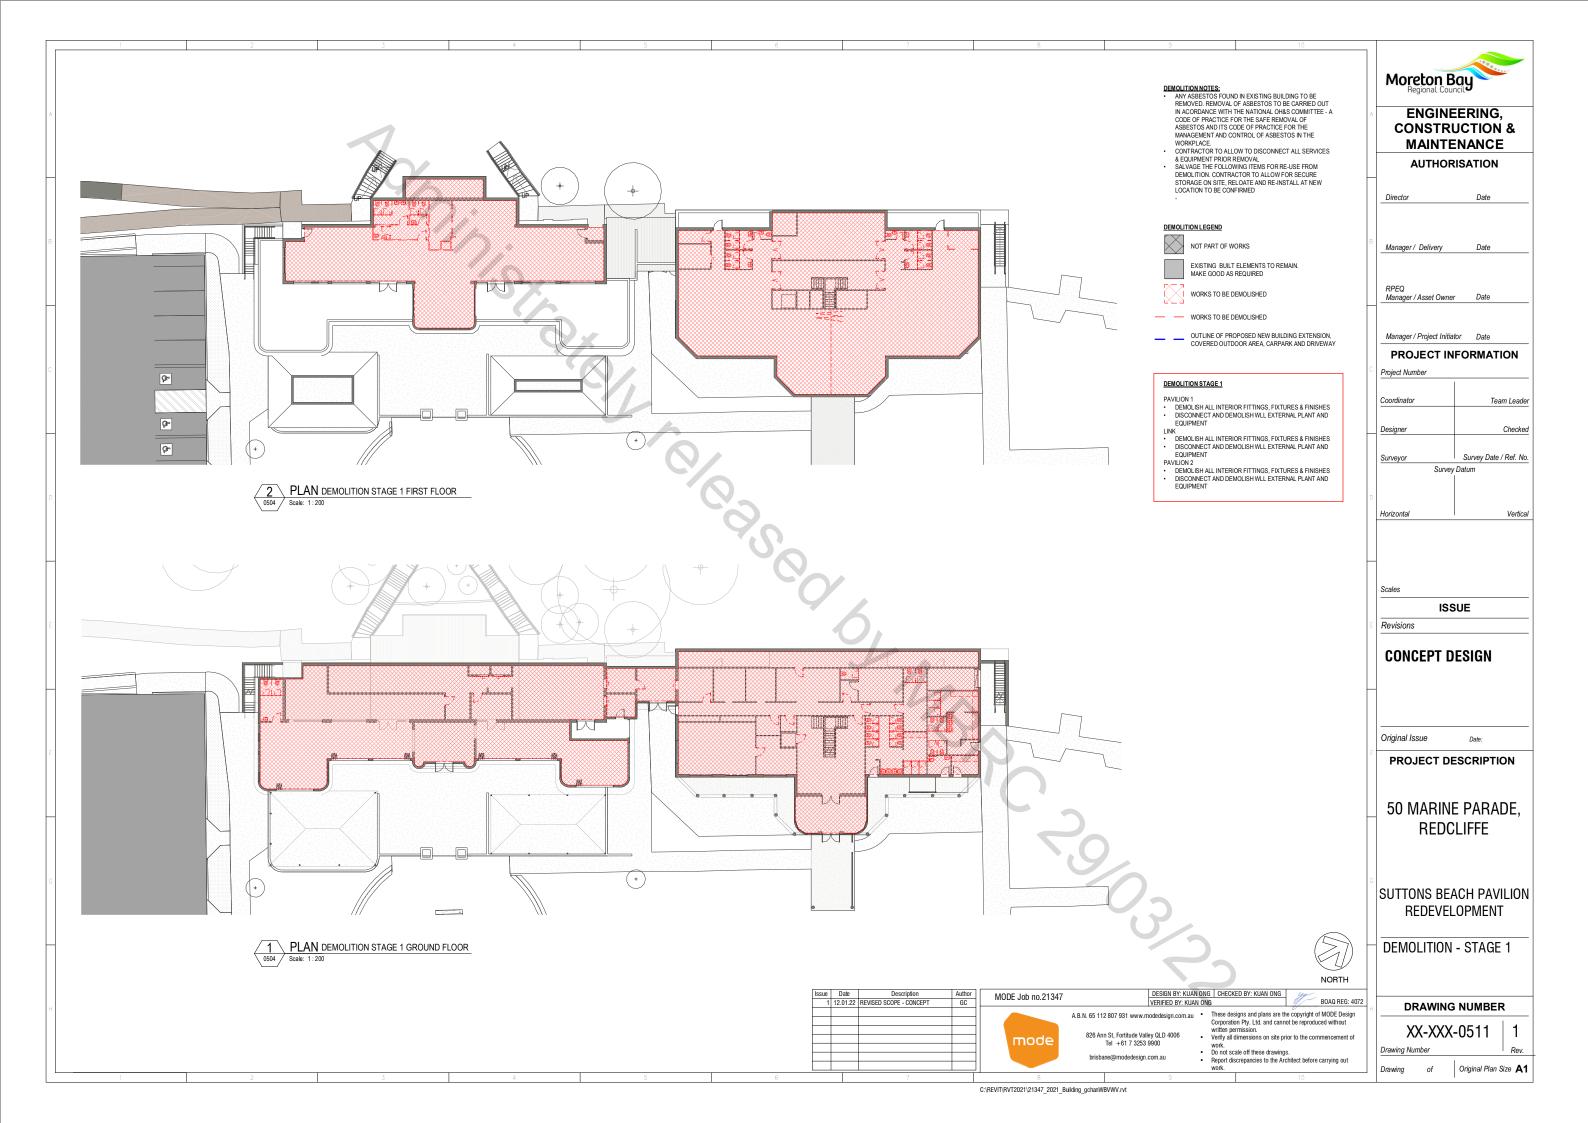

|              | ARCHITECTURAL SHEET LIST                                |                  |
|--------------|---------------------------------------------------------|------------------|
| Sheet Number | Sheet Name                                              | Current Revision |
| 0000         | COVER SHEET                                             | 11               |
| 0001         | LEGENDS / NOTES                                         |                  |
| 0010         | CONCEPT                                                 | 1                |
| 0100         | LOCALITY PLAN                                           | 1                |
| 0101         | PROPOSED SITE PLAN - OVERALL                            | 1                |
| 0500         | EXISTING CONDITIONS                                     | 1                |
| 0501         | EXISTING SITE PLAN WITH SURVEY OVERLAY                  | 1                |
| 0502         | EXISTING GROUND FLOOR PLAN                              | 1                |
| 0503         | EXISTING FIRST FLOOR PLAN                               | 1                |
| 0504         | EXISTING ELEVATIONS                                     | 1                |
| 0510         | DEMOLITION - OVERALL                                    | 1                |
| 0511         | DEMOLITION - STAGE 1                                    | 1                |
| 0512         | DEMOLITION - STAGE 2                                    | 1                |
| 0513         | DEMOLITION - STAGE 3                                    | 1                |
| 0514         | DEMOLITION - STAGE 4                                    | 1                |
| 1000         | CONNECTING VIEWING PLATFORM, RETAINING &<br>STAIRS WORK | 1                |
| 1010         | PUBLIC AMENITIES BLOCK - FLOOR PLAN                     | 1                |
| 1011         | PUBLIC AMENITIES BLOCK - ROOF                           | 1                |
| 2000         | PROPOSED SITE ELEVATIONS                                | 1                |
| 2001         | PROPOSED SITE SECTIONS                                  | 1                |
| 2010         | PUBLIC AMENITIES - PROPOSED ELEVATIONS                  | 1                |
| 4000         | WALL TYPE SCHEDULE                                      |                  |
| 4100         | DOOR SCHEDULE                                           |                  |