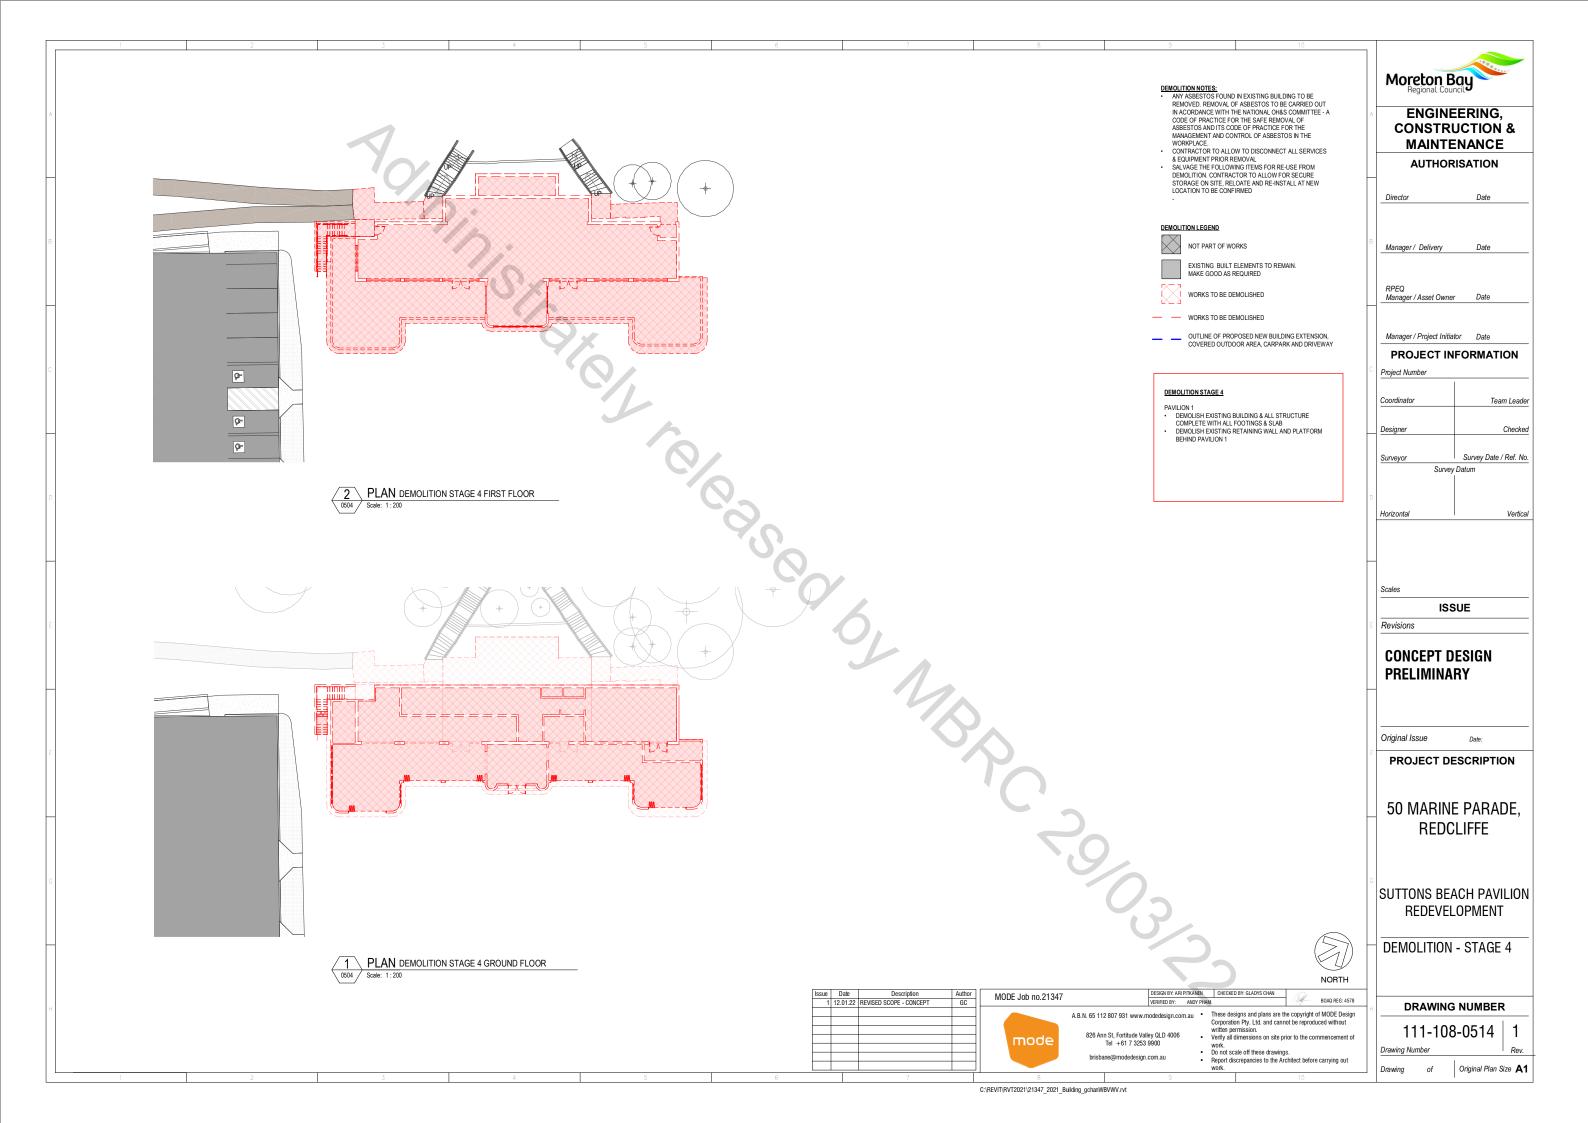

# PROJECT DESCRIPTION

50 Marine Parade, Redcliffe, QLD

Suttons Beach Pavillion Redevelopment

LANDSCAPE CONCEPT PLAN - OPTION 01

**DRAWING NUMBER** 

111-108-1000

Drawing Number

Original Plan Size A1