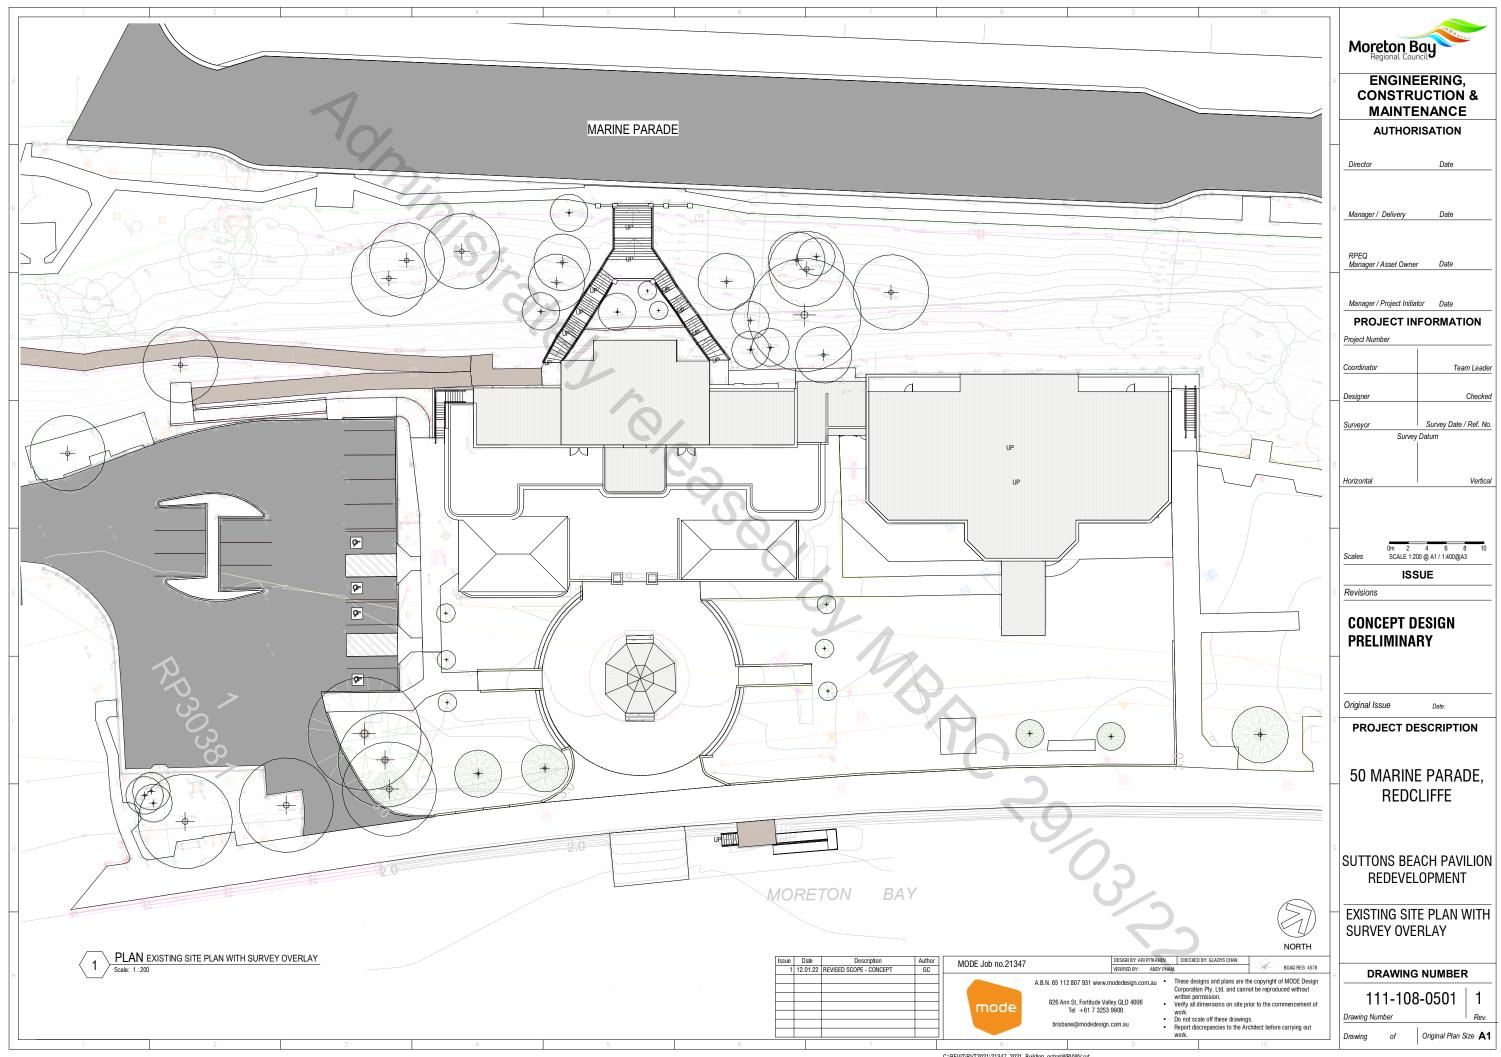

# Preliminary Concept Designs for potential interim solution for Suttons Beach Park, as at Jan 2022

The following preliminary concept plans were prepared by Council as an option for an interim solution for the park should the existing Suttons Beach Pavilion buildings not be able to be retained. It was intended further investigations and consultation would be undertaken before longer-term solutions, including any potential additional buildings and facilities, were determined. These plans were referenced in Section 4 of the <u>Former Suttons Beach Bathing Pavilion Cultural</u> Heritage Impact Assessment Report, Ivan MacDonald Architects (Jan 2022).