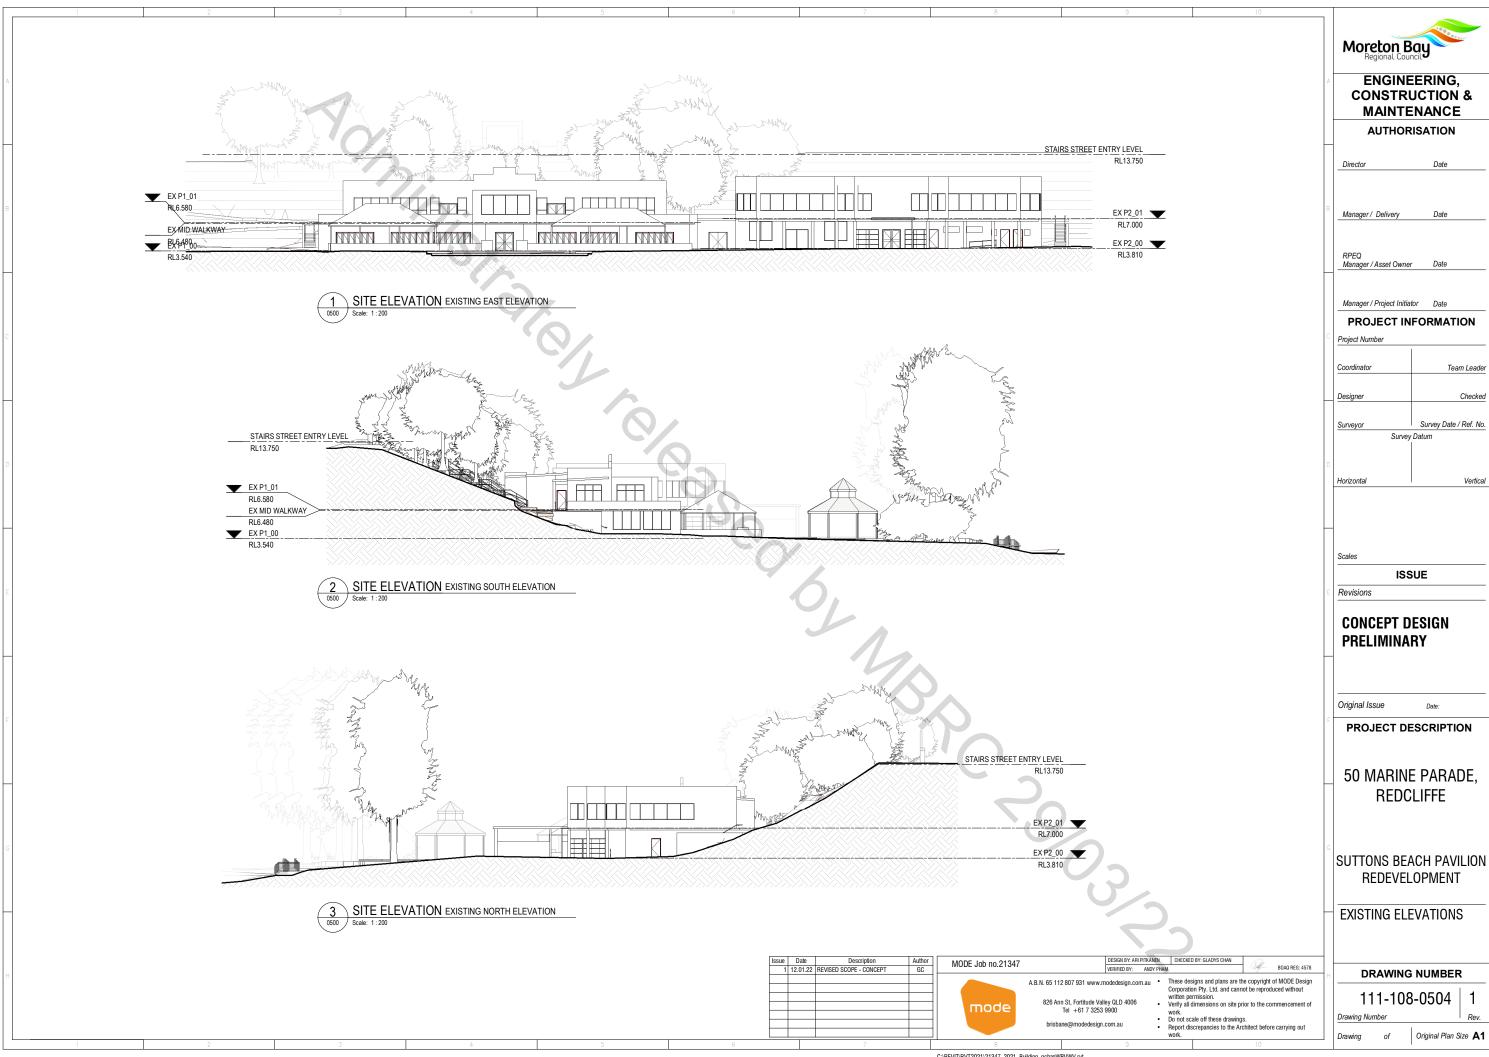

|              | ARCHITECTURAL SHEET LIST                                |                  |
|--------------|---------------------------------------------------------|------------------|
| Sheet Number | Sheet Name                                              | Current Revision |
| 0000         | COVER SHEET                                             | 11               |
| 0001         | LEGENDS / NOTES                                         |                  |
| 0010         | CONCEPT                                                 | 1                |
| 0100         | LOCALITY PLAN                                           | 1                |
| 0101         | PROPOSED SITE PLAN - OVERALL                            | 1                |
| 0500         | EXISTING CONDITIONS                                     | 1                |
| 0501         | EXISTING SITE PLAN WITH SURVEY OVERLAY                  | 1                |
| 0502         | EXISTING GROUND FLOOR PLAN                              | 1                |
| 0503         | EXISTING FIRST FLOOR PLAN                               | 1                |
| 0504         | EXISTING ELEVATIONS                                     | 1                |
| 0510         | DEMOLITION - OVERALL                                    | 1                |
| 0511         | DEMOLITION - STAGE 1                                    | 1                |
| 0512         | DEMOLITION - STAGE 2                                    | 1                |
| 0513         | DEMOLITION - STAGE 3                                    | 1                |
| 0514         | DEMOLITION - STAGE 4                                    | 1                |
| 1000         | CONNECTING VIEWING PLATFORM, RETAINING &<br>STAIRS WORK | 1                |
| 1010         | PUBLIC AMENITIES BLOCK - FLOOR PLAN                     | 1                |
| 1011         | PUBLIC AMENITIES BLOCK - ROOF                           | 1                |
| 2000         | PROPOSED SITE ELEVATIONS                                | 1                |
| 2001         | PROPOSED SITE SECTIONS                                  | 1                |
| 2010         | PUBLIC AMENITIES - PROPOSED ELEVATIONS                  | 1                |
| 4000         | WALL TYPE SCHEDULE                                      |                  |
| 4100         | DOOR SCHEDULE                                           |                  |