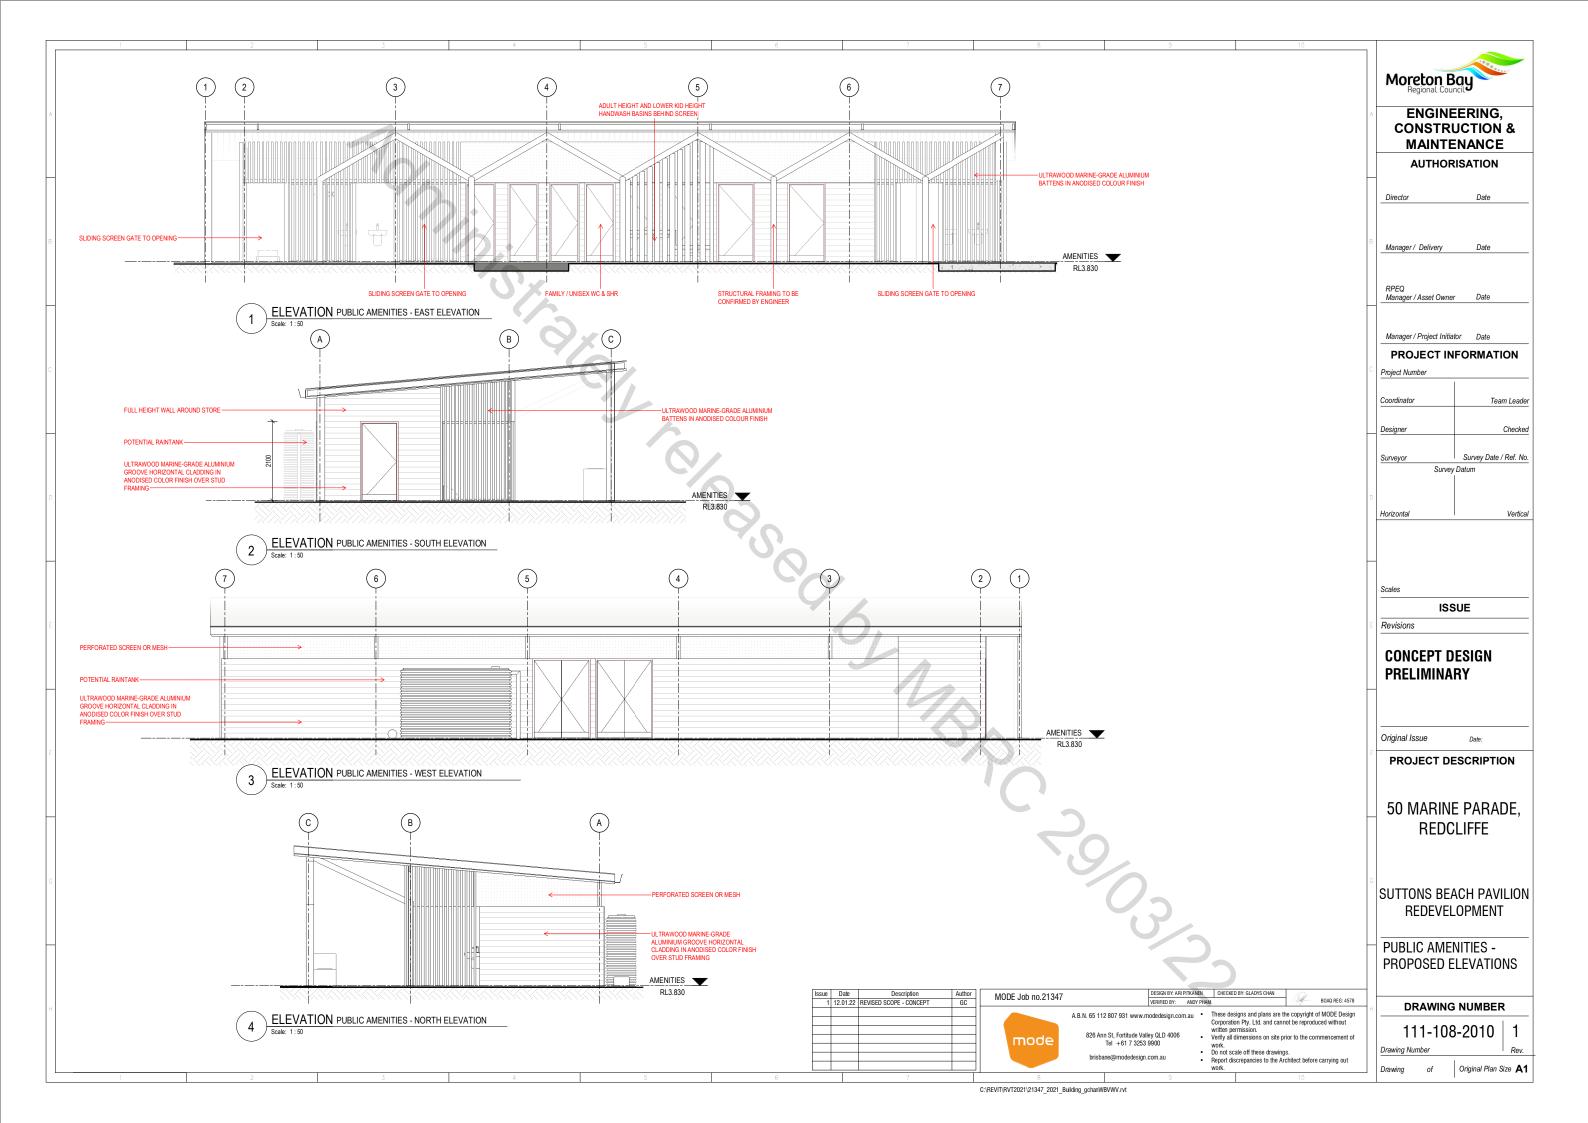

|              | ARCHITECTURAL SHEET LIST                                |                  |
|--------------|---------------------------------------------------------|------------------|
| Sheet Number | Sheet Name                                              | Current Revision |
| 0000         | COVER SHEET                                             | 11               |
| 0001         | LEGENDS / NOTES                                         |                  |
| 0010         | CONCEPT                                                 | 1                |
| 0100         | LOCALITY PLAN                                           | 1                |
| 0101         | PROPOSED SITE PLAN - OVERALL                            | 1                |
| 0500         | EXISTING CONDITIONS                                     | 1                |
| 0501         | EXISTING SITE PLAN WITH SURVEY OVERLAY                  | 1                |
| 0502         | EXISTING GROUND FLOOR PLAN                              | 1                |
| 0503         | EXISTING FIRST FLOOR PLAN                               | 1                |
| 0504         | EXISTING ELEVATIONS                                     | 1                |
| 0510         | DEMOLITION - OVERALL                                    | 1                |
| 0511         | DEMOLITION - STAGE 1                                    | 1                |
| 0512         | DEMOLITION - STAGE 2                                    | 1                |
| 0513         | DEMOLITION - STAGE 3                                    | 1                |
| 0514         | DEMOLITION - STAGE 4                                    | 1                |
| 1000         | CONNECTING VIEWING PLATFORM, RETAINING &<br>STAIRS WORK | 1                |
| 1010         | PUBLIC AMENITIES BLOCK - FLOOR PLAN                     | 1                |
| 1011         | PUBLIC AMENITIES BLOCK - ROOF                           | 1                |
| 2000         | PROPOSED SITE ELEVATIONS                                | 1                |
| 2001         | PROPOSED SITE SECTIONS                                  | 1                |
| 2010         | PUBLIC AMENITIES - PROPOSED ELEVATIONS                  | 1                |
| 4000         | WALL TYPE SCHEDULE                                      |                  |
| 4100         | DOOR SCHEDULE                                           |                  |