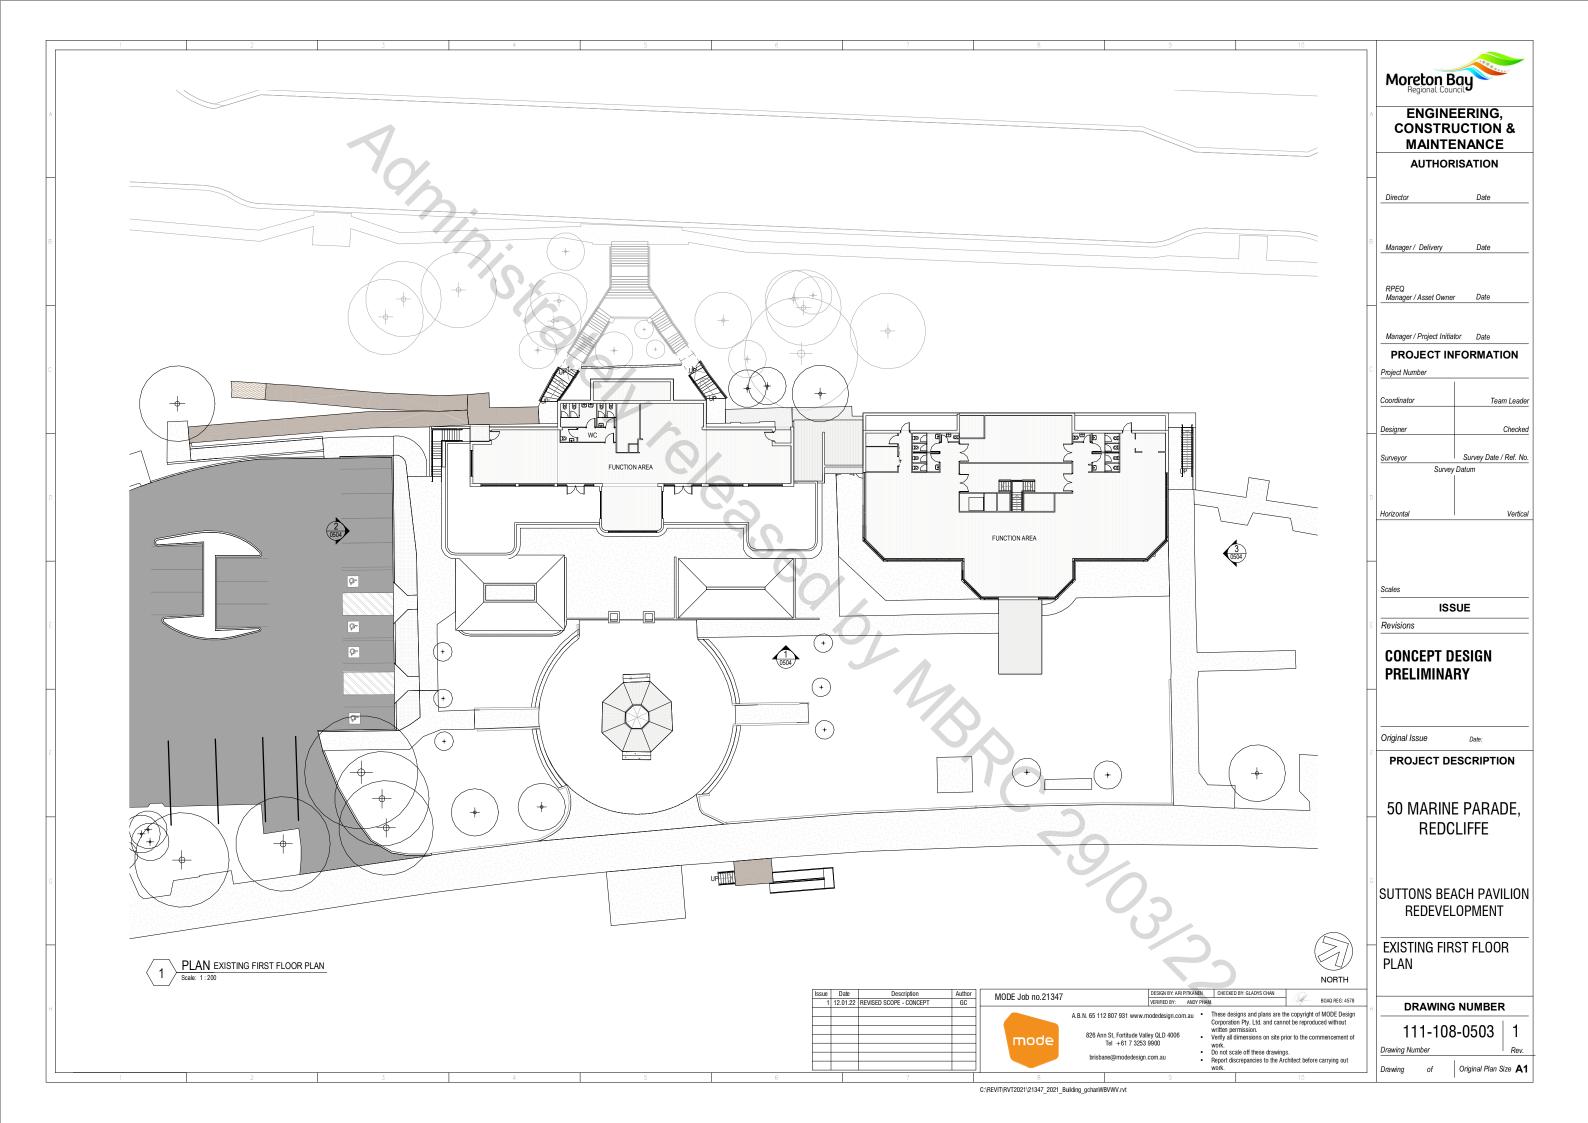

# Preliminary Concept Designs for potential interim solution for Suttons Beach Park, as at Jan 2022

The following preliminary concept plans were prepared by Council as an option for an interim solution for the park should the existing Suttons Beach Pavilion buildings not be able to be retained. It was intended further investigations and consultation would be undertaken before longer-term solutions, including any potential additional buildings and facilities, were determined. These plans were referenced in Section 4 of the <u>Former Suttons Beach Bathing Pavilion Cultural</u> Heritage Impact Assessment Report, Ivan MacDonald Architects (Jan 2022).