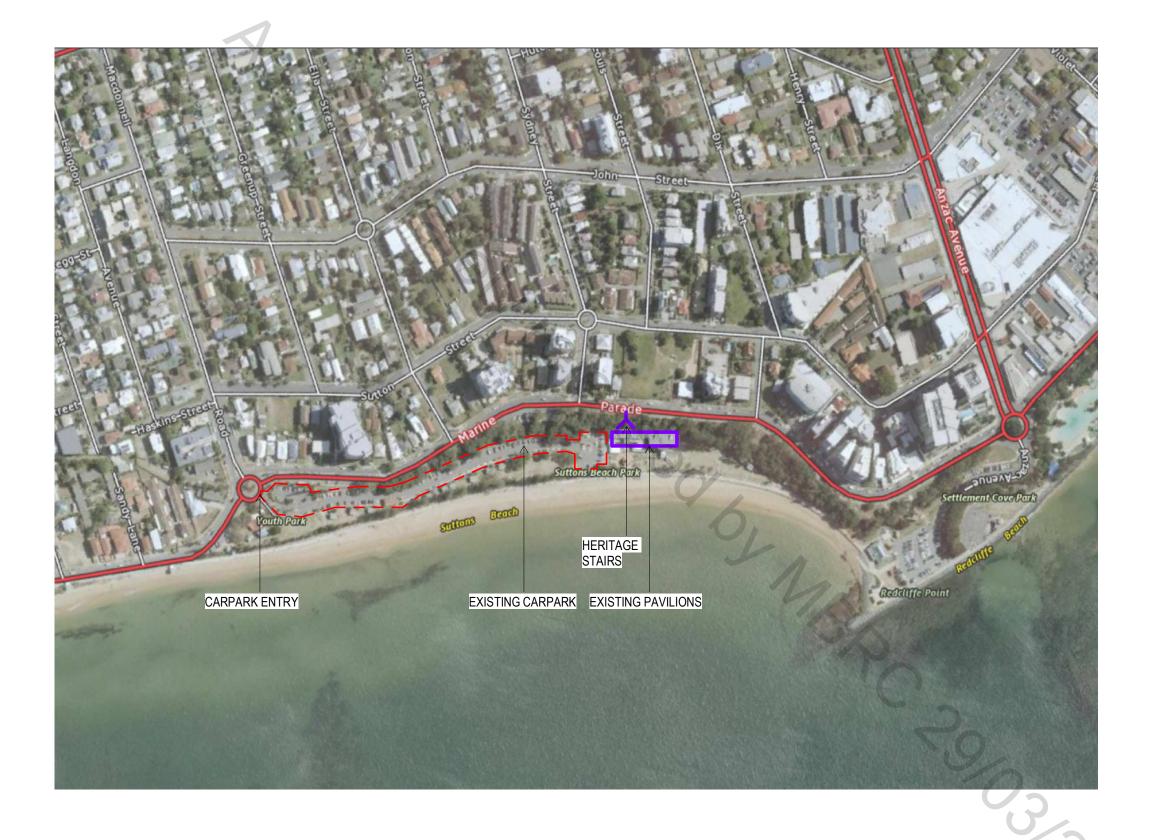

#### **CONCEPT DESIGN PRELIMINARY**

Original Issue

PROJECT DESCRIPTION

50 MARINE PARADE, REDCLIFFE

SUTTONS BEACH PAVILION REDEVELOPMENT

LOCALITY PLAN

DRAWING NUMBER

Drawing of Original Plan Size A1