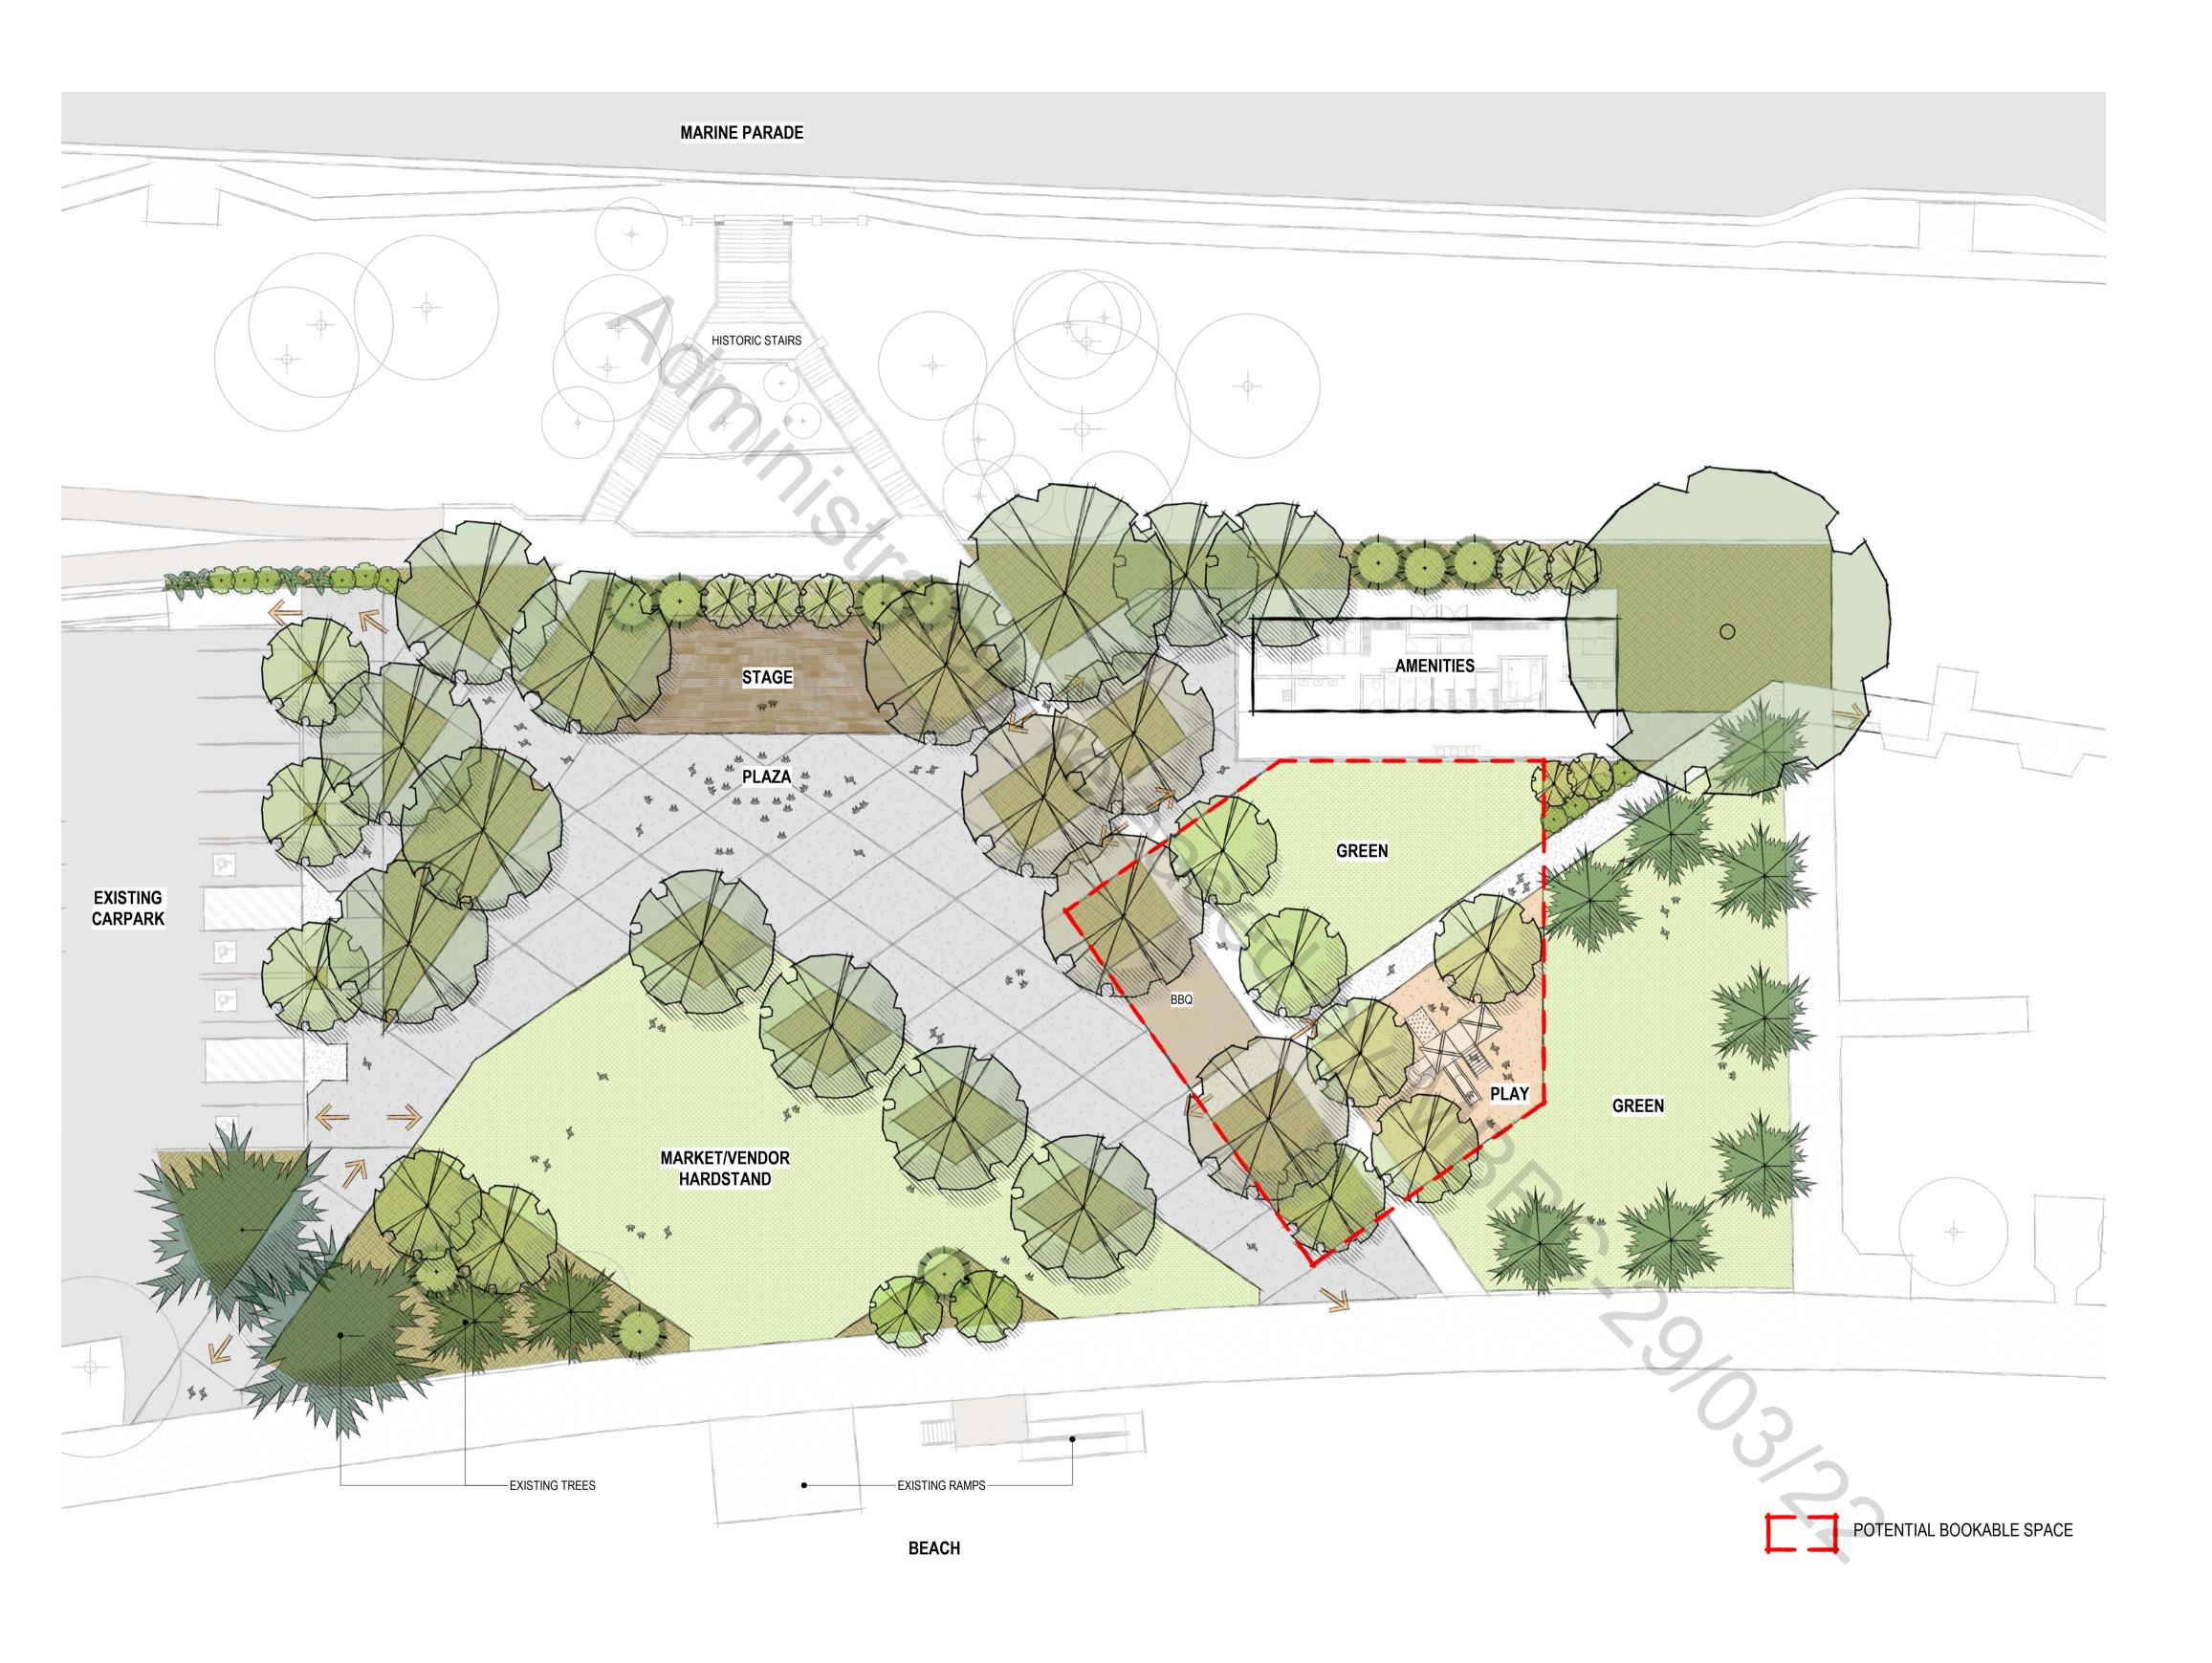

### PROJECT DESCRIPTION

50 Marine Parade, Redcliffe, QLD

Suttons Beach Pavillion Redevelopment

LANDSCAPE CONCEPT PLAN - OPTION 02 -REDUCED HARDSTAND

**DRAWING NUMBER** 

111-108-1001

Drawing Number Rev.

Drawing of Original Plan Size A1