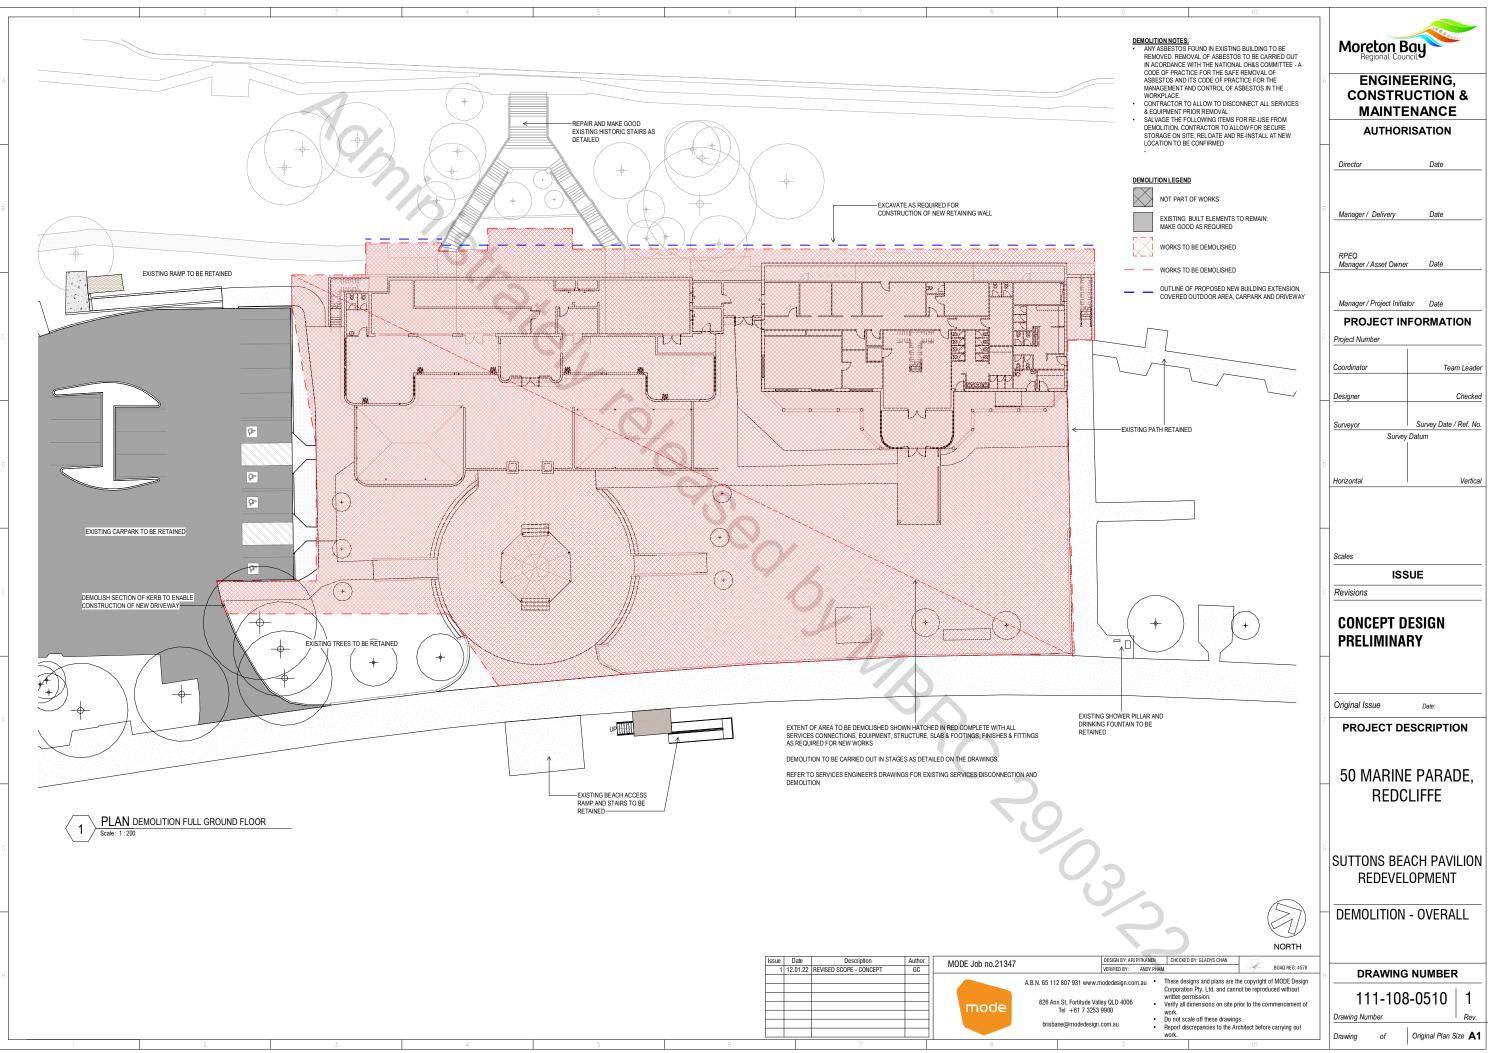

|              | ARCHITECTURAL SHEET LIST                                |                  |
|--------------|---------------------------------------------------------|------------------|
| Sheet Number | Sheet Name                                              | Current Revision |
| 0000         | COVER SHEET                                             | 11               |
| 0001         | LEGENDS / NOTES                                         |                  |
| 0010         | CONCEPT                                                 | 1                |
| 0100         | LOCALITY PLAN                                           | 1                |
| 0101         | PROPOSED SITE PLAN - OVERALL                            | 1                |
| 0500         | EXISTING CONDITIONS                                     | 1                |
| 0501         | EXISTING SITE PLAN WITH SURVEY OVERLAY                  | 1                |
| 0502         | EXISTING GROUND FLOOR PLAN                              | 1                |
| 0503         | EXISTING FIRST FLOOR PLAN                               | 1                |
| 0504         | EXISTING ELEVATIONS                                     | 1                |
| 0510         | DEMOLITION - OVERALL                                    | 1                |
| 0511         | DEMOLITION - STAGE 1                                    | 1                |
| 0512         | DEMOLITION - STAGE 2                                    | 1                |
| 0513         | DEMOLITION - STAGE 3                                    | 1                |
| 0514         | DEMOLITION - STAGE 4                                    | 1                |
| 1000         | CONNECTING VIEWING PLATFORM, RETAINING &<br>STAIRS WORK | 1                |
| 1010         | PUBLIC AMENITIES BLOCK - FLOOR PLAN                     | 1                |
| 1011         | PUBLIC AMENITIES BLOCK - ROOF                           | 1                |
| 2000         | PROPOSED SITE ELEVATIONS                                | 1                |
| 2001         | PROPOSED SITE SECTIONS                                  | 1                |
| 2010         | PUBLIC AMENITIES - PROPOSED ELEVATIONS                  | 1                |
| 4000         | WALL TYPE SCHEDULE                                      |                  |
| 4100         | DOOR SCHEDULE                                           |                  |