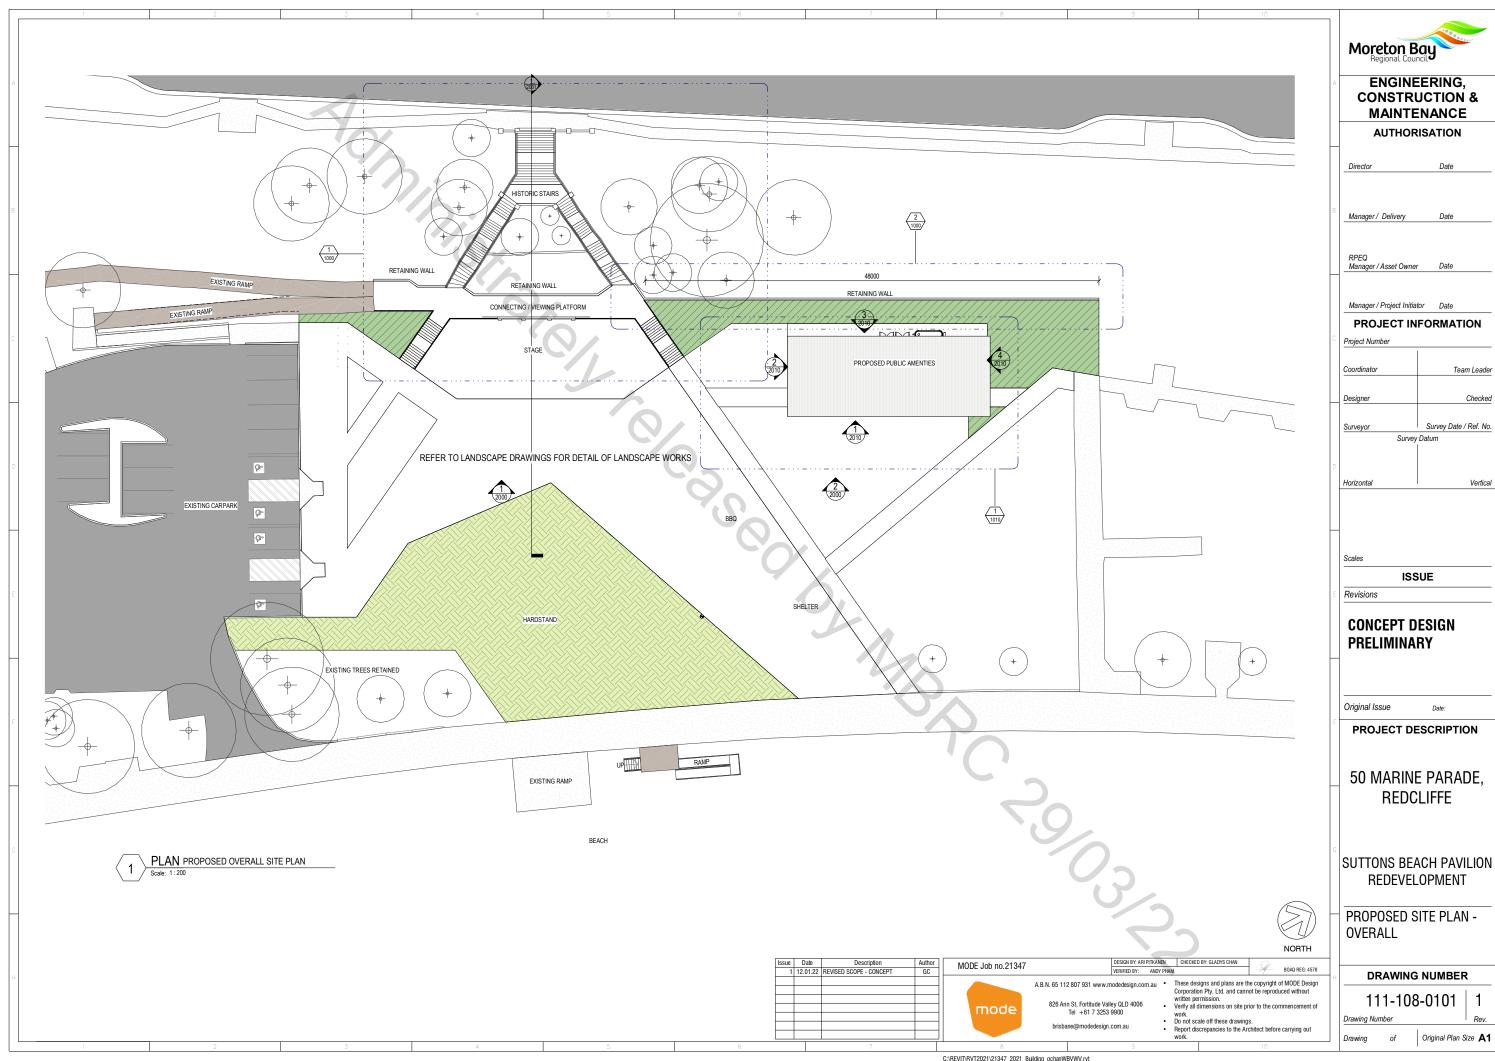

### SUTTONS BEACH PAVILION REDEVELOPMENT 50 MARINE PARADE, REDCLIFFE

**REAL PROPERTY** 

LOT #:

LOT 1 ON RP30381

TITLE AREA:

27000 m<sup>2</sup>

**BUILDING USE CLASSIFICATION** 

**CLASSIFICATION:** RISE IN STOREY: **EFFECTIVE HEIGHT: CONSTRUCTION TYPE:** MAX. FIRE/ SMOKE **COMPARTMENTS:** 

|              | ARCHITECTURAL SHEET LIST                                |                  |
|--------------|---------------------------------------------------------|------------------|
| Sheet Number | Sheet Name                                              | Current Revision |
| 0000         | COVER SHEET                                             | 11               |
| 0001         | LEGENDS / NOTES                                         |                  |
| 0010         | CONCEPT                                                 | 1                |
| 0100         | LOCALITY PLAN                                           | 1                |
| 0101         | PROPOSED SITE PLAN - OVERALL                            | 1                |
| 0500         | EXISTING CONDITIONS                                     | 1                |
| 0501         | EXISTING SITE PLAN WITH SURVEY OVERLAY                  | 1                |
| 0502         | EXISTING GROUND FLOOR PLAN                              | 1                |
| 0503         | EXISTING FIRST FLOOR PLAN                               | 1                |
| 0504         | EXISTING ELEVATIONS                                     | 1                |
| 0510         | DEMOLITION - OVERALL                                    | 1                |
| 0511         | DEMOLITION - STAGE 1                                    | 1                |
| 0512         | DEMOLITION - STAGE 2                                    | 1                |
| 0513         | DEMOLITION - STAGE 3                                    | 1                |
| 0514         | DEMOLITION - STAGE 4                                    | 1                |
| 1000         | CONNECTING VIEWING PLATFORM, RETAINING &<br>STAIRS WORK | 1                |
| 1010         | PUBLIC AMENITIES BLOCK - FLOOR PLAN                     | 1                |
| 1011         | PUBLIC AMENITIES BLOCK - ROOF                           | 1                |
| 2000         | PROPOSED SITE ELEVATIONS                                | 1                |
| 2001         | PROPOSED SITE SECTIONS                                  | 1                |
| 2010         | PUBLIC AMENITIES - PROPOSED ELEVATIONS                  | 1                |
| 4000         | WALL TYPE SCHEDULE                                      |                  |
| 4100         | DOOR SCHEDULE                                           |                  |