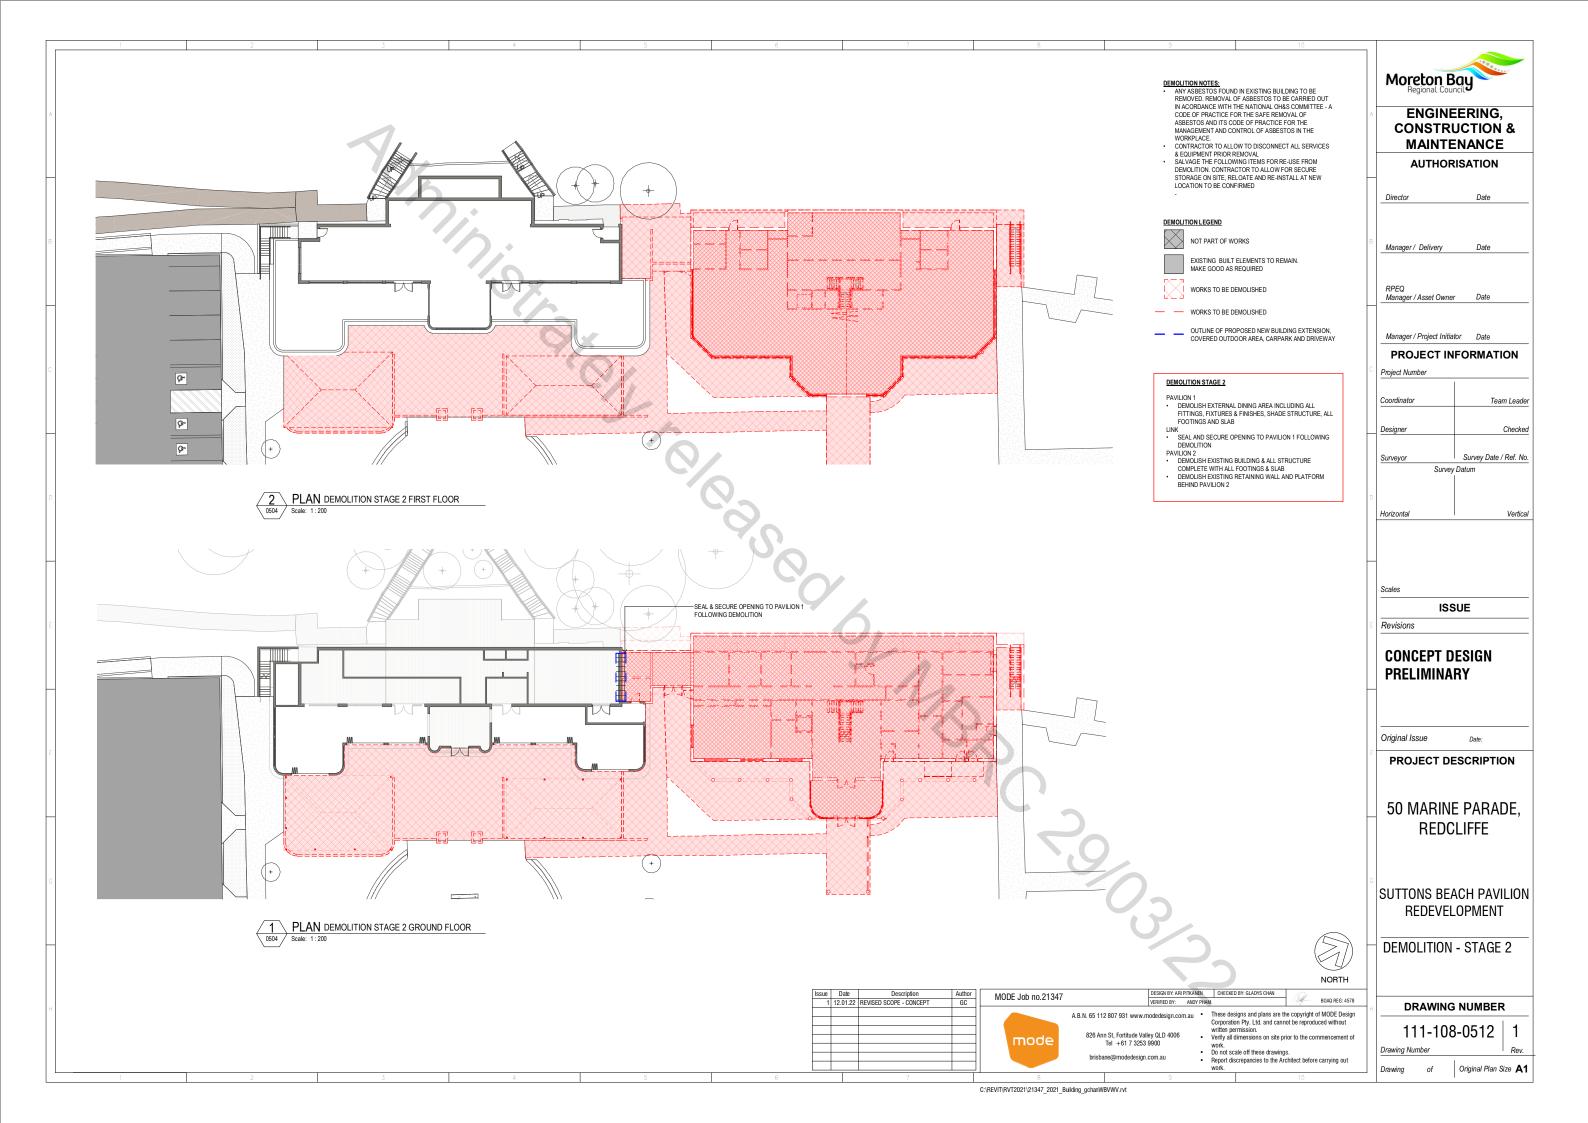

|              | ARCHITECTURAL SHEET LIST                                |                  |
|--------------|---------------------------------------------------------|------------------|
| Sheet Number | Sheet Name                                              | Current Revision |
| 0000         | COVER SHEET                                             | 11               |
| 0001         | LEGENDS / NOTES                                         |                  |
| 0010         | CONCEPT                                                 | 1                |
| 0100         | LOCALITY PLAN                                           | 1                |
| 0101         | PROPOSED SITE PLAN - OVERALL                            | 1                |
| 0500         | EXISTING CONDITIONS                                     | 1                |
| 0501         | EXISTING SITE PLAN WITH SURVEY OVERLAY                  | 1                |
| 0502         | EXISTING GROUND FLOOR PLAN                              | 1                |
| 0503         | EXISTING FIRST FLOOR PLAN                               | 1                |
| 0504         | EXISTING ELEVATIONS                                     | 1                |
| 0510         | DEMOLITION - OVERALL                                    | 1                |
| 0511         | DEMOLITION - STAGE 1                                    | 1                |
| 0512         | DEMOLITION - STAGE 2                                    | 1                |
| 0513         | DEMOLITION - STAGE 3                                    | 1                |
| 0514         | DEMOLITION - STAGE 4                                    | 1                |
| 1000         | CONNECTING VIEWING PLATFORM, RETAINING &<br>STAIRS WORK | 1                |
| 1010         | PUBLIC AMENITIES BLOCK - FLOOR PLAN                     | 1                |
| 1011         | PUBLIC AMENITIES BLOCK - ROOF                           | 1                |
| 2000         | PROPOSED SITE ELEVATIONS                                | 1                |
| 2001         | PROPOSED SITE SECTIONS                                  | 1                |
| 2010         | PUBLIC AMENITIES - PROPOSED ELEVATIONS                  | 1                |
| 4000         | WALL TYPE SCHEDULE                                      |                  |
| 4100         | DOOR SCHEDULE                                           |                  |