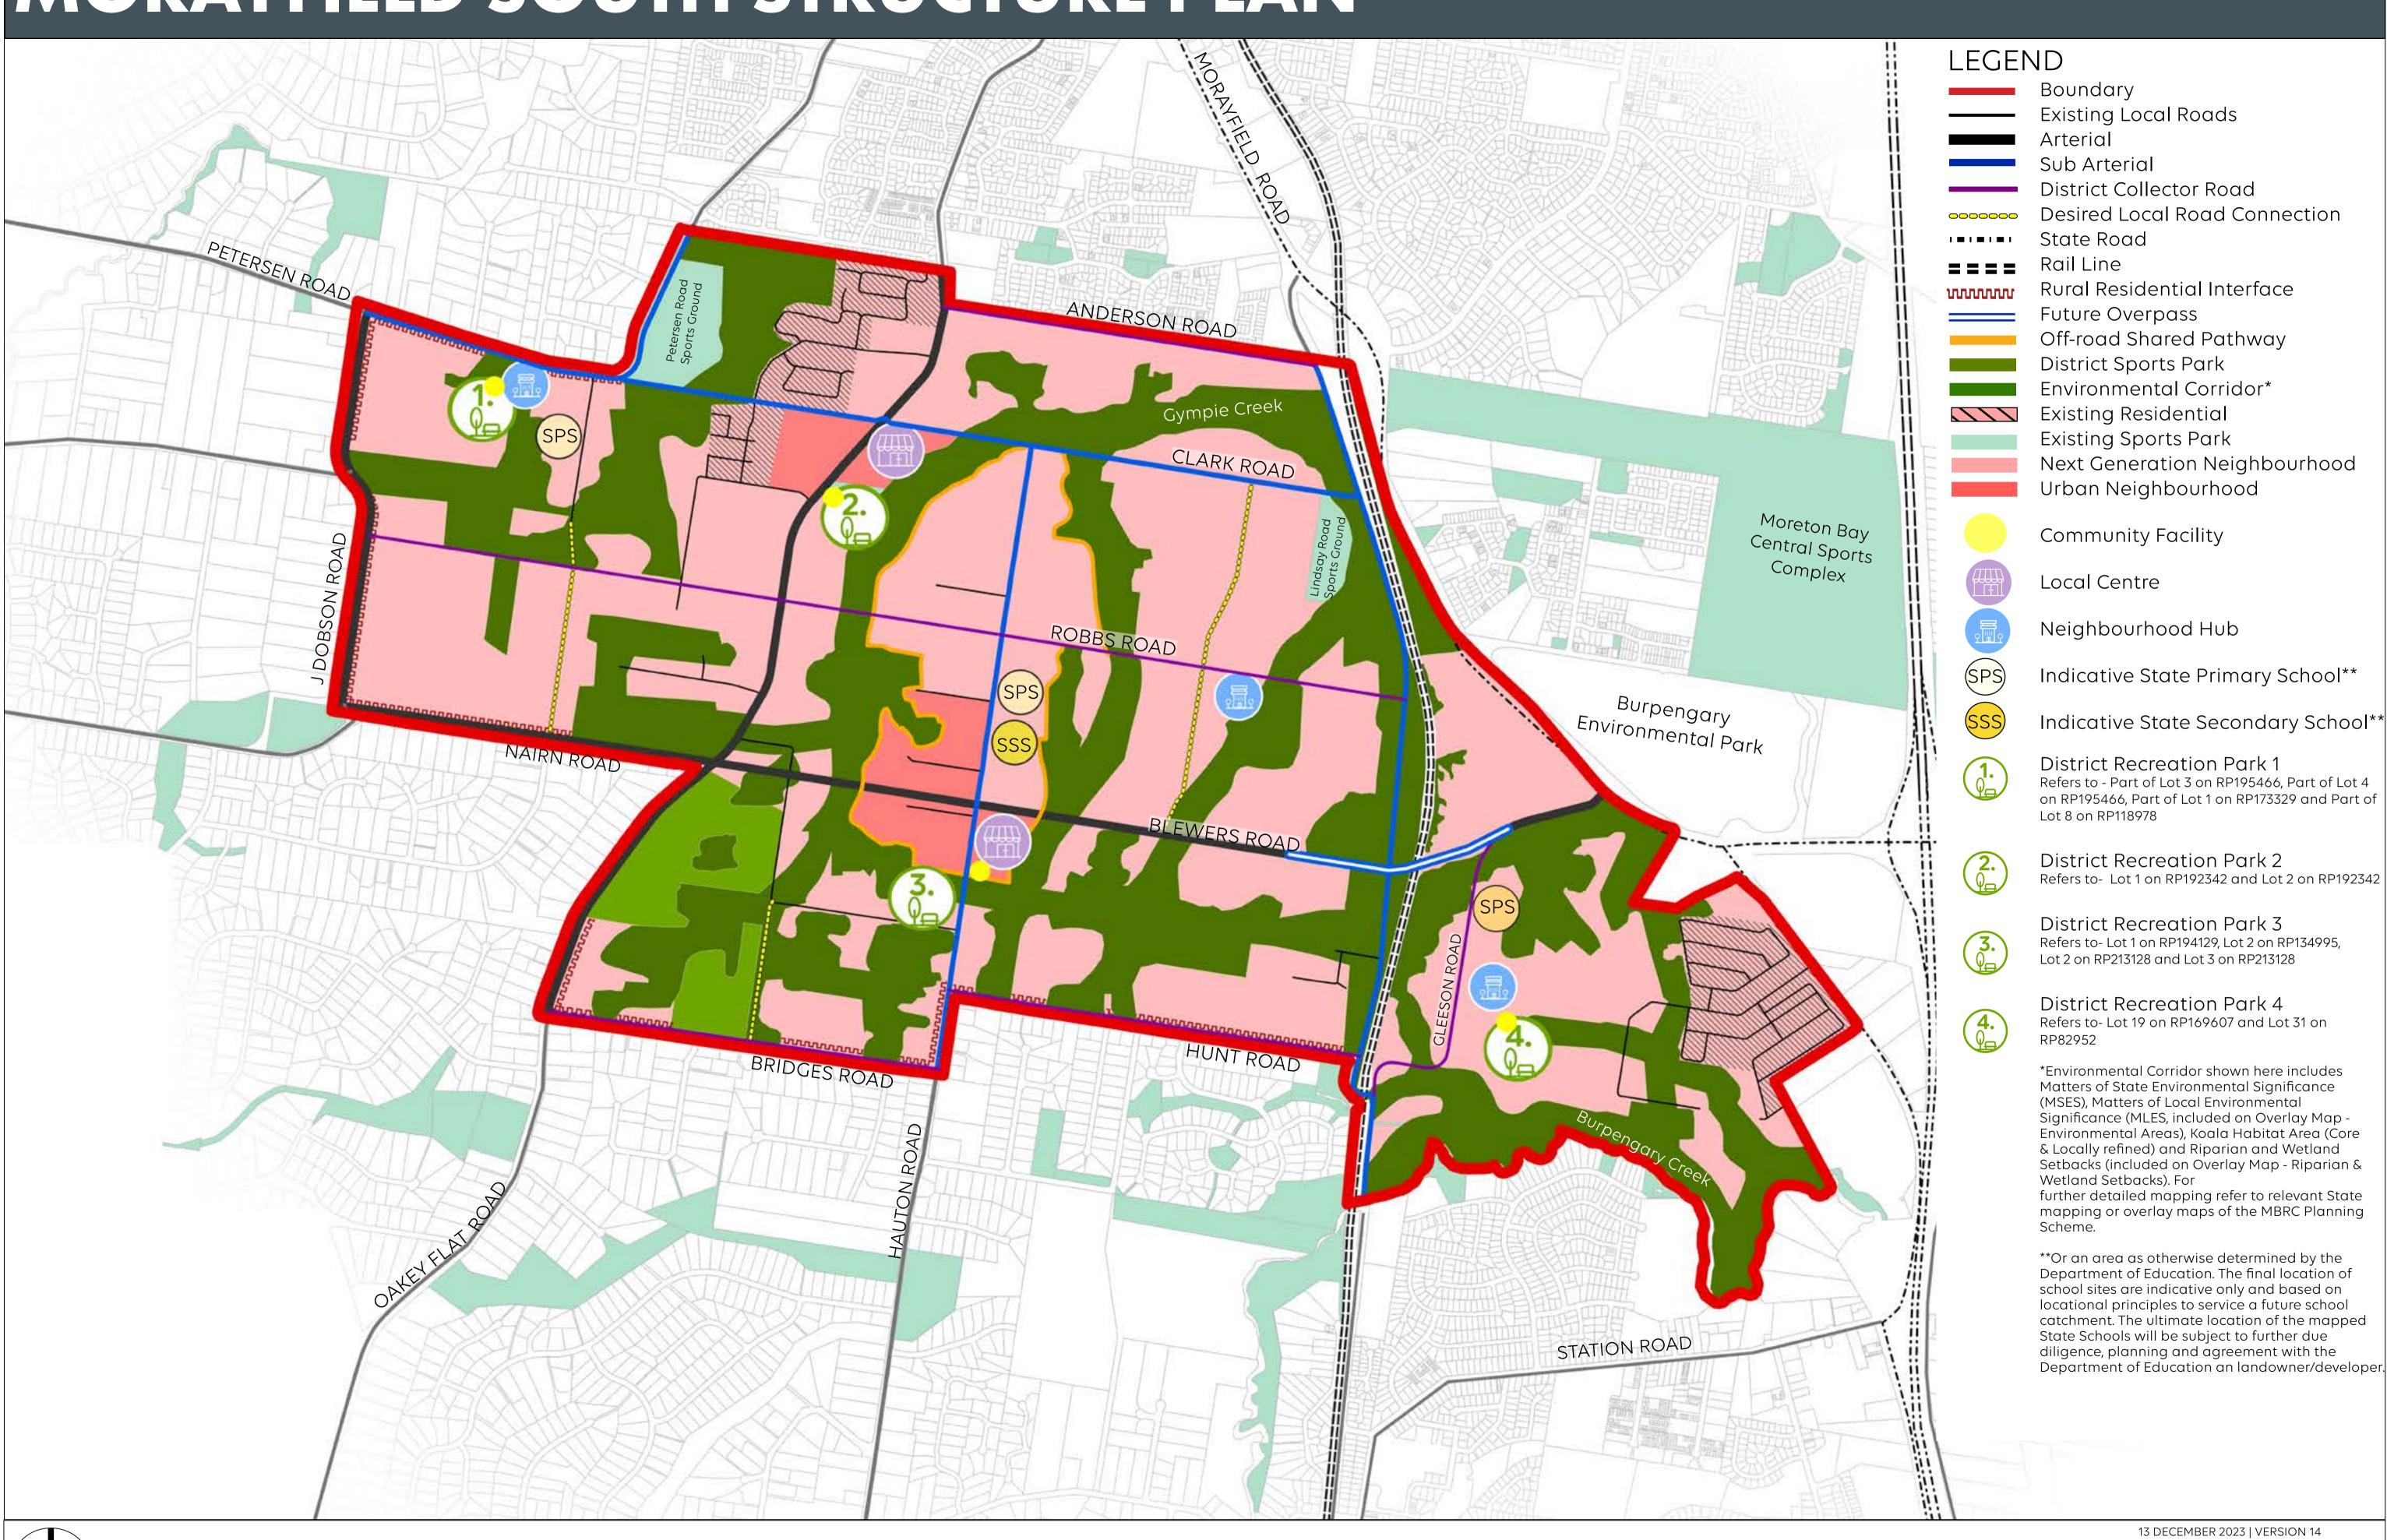

## MORAYFIELD SOUTH STRUCTURE PLAN

Disclaimer: Copyright Moreton Bay City Council and The Queensland Government. Moreton Bay City Council supplies this map under the following conditions:- Mapping details are supplied from information contained in the Council's records which may have been furnished to the Council by other persons. Moreton Bay City Council gives no warranty or guarantee of any kind, expressed, implied, or statutory, to the correctness or accuracy of the map details or the degree of compliance with financial or legal implications must not rely upon the map details shown on this plan for the purpose of determining whether any particular facts or circumstances exist and the Moreton Bay City Council (and its officers and agents) expressly disclaims responsibility for any loss or damage suffered as a result of placing reliance upon this information.